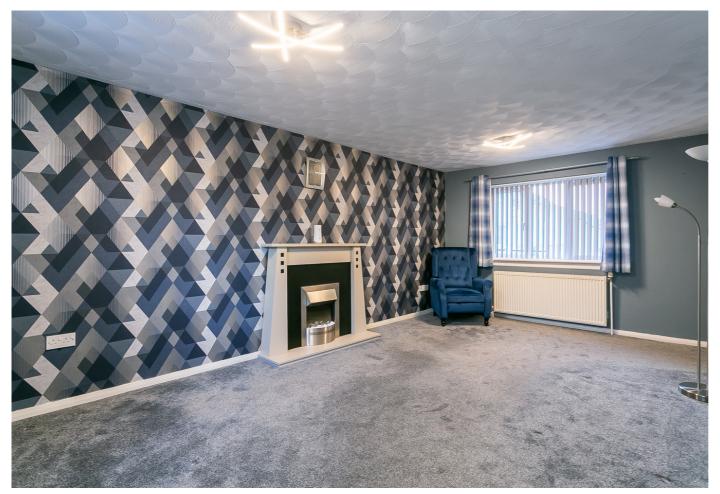

A welcoming entrance hall, fitted with modern, wood-effect flooring and with access to a large store room, leads into a bright, dual-aspect reception room on the left. Enjoying tasteful presentation and a feature fireplace, the versatile room offers plenty of space for both comfortable lounge as well as dining table and chairs. Leading off the living and dining room, a kitchen enjoys separate hall access and opens onto the rear garden. Fitted with neutrally toned units, worktops and splashback tiling, appliances include a freestanding cooker, a fridge/freezer, a dishwasher and a washing machine.