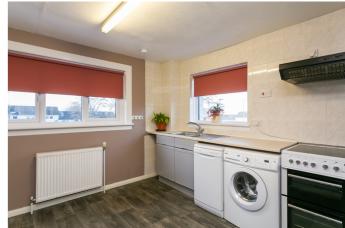

A welcoming entrance hall, fitted with modern, wood-effect flooring and with access to a large store room, leads into a bright, dual-aspect reception room on the left. Enjoying tasteful presentation and a feature fireplace, the versatile room offers plenty of space for both comfortable lounge as well as dining table and chairs. Leading off the living and dining room, a kitchen enjoys separate hall access and opens onto the rear garden. Fitted with neutrally toned units, worktops and splashback tiling, appliances include a freestanding cooker, a fridge/freezer, a dishwasher and a washing machine.