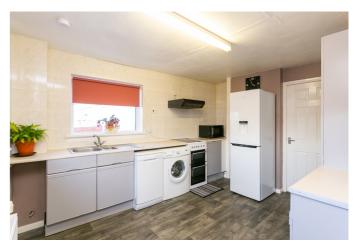

A welcoming entrance hall, fitted with modern, wood-effect flooring and with access to a large store room, leads into a bright, dual-aspect reception room on the left. Enjoying tasteful presentation and a feature fireplace, the versatile room offers plenty of space for both comfortable lounge as well as dining table and chairs. Leading off the living and dining room, a kitchen enjoys separate hall access and opens onto the rear garden. Fitted with neutrally toned units, worktops and splashback tiling, appliances include a freestanding cooker, a fridge/freezer, a dishwasher and a washing machine.