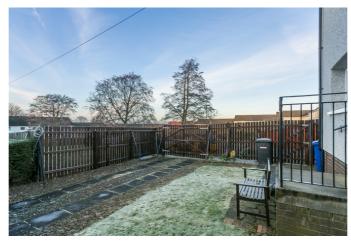

There is a low-maintenance garden to front, whilst an enclosed rear garden incorporates a lawn, patio and a paved driveway.

The terrace has been upgraded with modern external wall insulation, and there is a residents' car park to the rear.