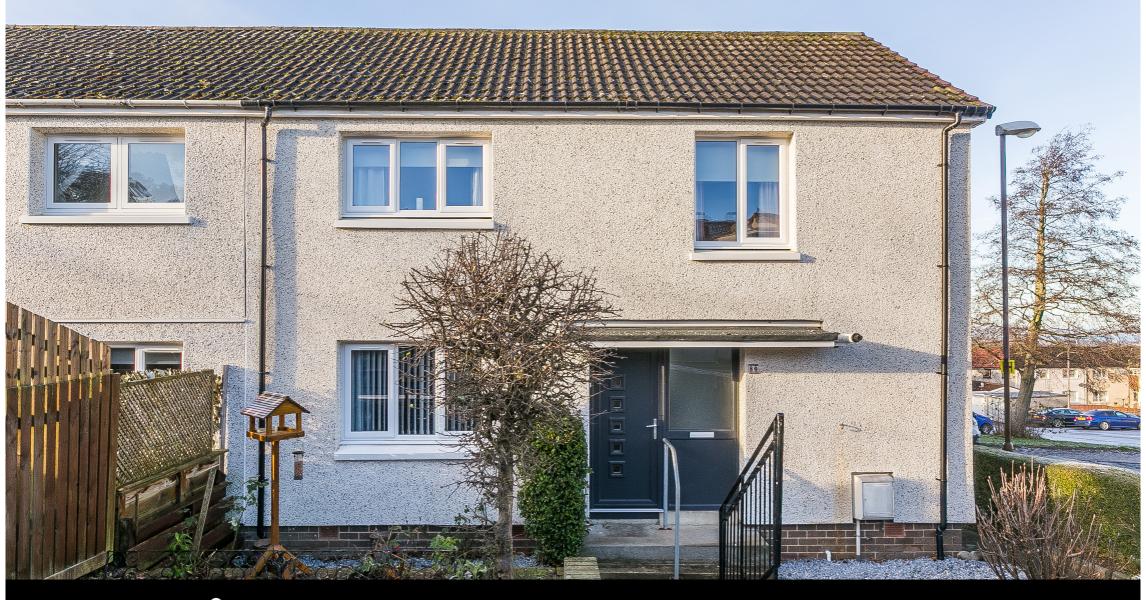

80 Westhouses Road, Mayfield, Dalkeith, Midlothian, EH22 5QS

Tastefully Presented and Spacious, Three-Bedroom, End-Terrace House

Up to date price and viewing info at mov8realestate.com/property

## **Property Description**

Tastefully presented and spacious, three-bedroom, end-terrace house. with gardens and a driveway. Set on a corner plot, located in the established residential area of Mayfield near Dalkeith, Midlothian.

There is a low-maintenance garden to front, whilst an enclosed rear garden incorporates a lawn, patio and a paved driveway.

The terrace has been upgraded with modern external wall insulation, and there is a residents' car park to the rear.