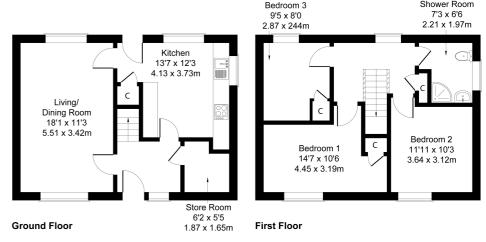

Comprises an entrance hall, living/dining room, kitchen, three flexible bedrooms, a versatile store room and a shower room.

Highlights include a kitchen with appliances, a modern bathroom and good storage spaces, including a loft. In addition, there is modern gas central heating and double glazing, with leafy views including a skyline view to Fife.

A welcoming entrance hall, fitted with modern, wood-effect flooring and with access to a large store room, leads into a bright, dual-aspect reception room on the left. Enjoying tasteful presentation and a feature fireplace, the versatile room offers plenty of space for both comfortable lounge as well as dining table and chairs. Leading off the living and dining room, a kitchen enjoys separate hall access and opens onto the rear garden. Fitted with neutrally toned units, worktops and splashback tiling, appliances include a freestanding cooker, a fridge/freezer, a dishwasher and a washing machine.

Upstairs, three good-sized bedrooms are carpeted for comfort and provide flexible space for freestanding bedroom furniture and storage, with two of the bedrooms further benefiting from built-in cupboards.

Completing the accommodation, a bright shower room comprises a corner shower cubicle, a two-piece suite, vanity storage, a chrome ladder-style radiator and splash panel walls.

### 80 Westhouses Road, Mayfield, Dalkeith EH22 5QS

Shower Room

Approximate Gross Internal Area: (915 sq ft - 85 sq m.)

Legal Disclaimer: Floor-plan and measurements are for illustrative guidance only, and not intended to form part of any contract