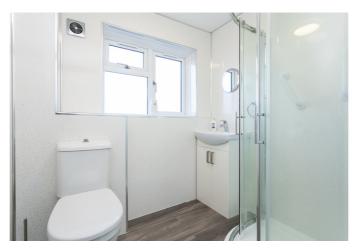

Completing the accommodation, a bright shower room comprises a corner shower cubicle, a two-piece suite, vanity storage, a chrome ladder-style radiator and splash panel walls.