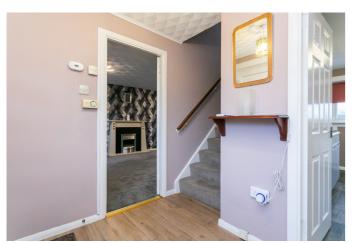

A welcoming entrance hall, fitted with modern, wood-effect flooring and with access to a large store room, leads into a bright, dual-aspect reception room on the left. Enjoying tasteful presentation and a feature fireplace, the versatile room offers plenty of space for both comfortable lounge as well as dining table and chairs. Leading off the living and dining room, a kitchen enjoys separate hall access and opens onto the rear garden. Fitted with neutrally toned units, worktops and splashback tiling, appliances include a freestanding cooker, a fridge/freezer, a dishwasher and a washing machine.