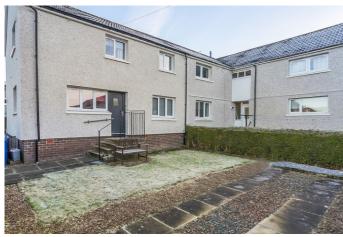

There is a low-maintenance garden to front, whilst an enclosed rear garden incorporates a lawn, patio and a paved driveway.

The terrace has been upgraded with modern external wall insulation, and there is a residents' car park to the rear.