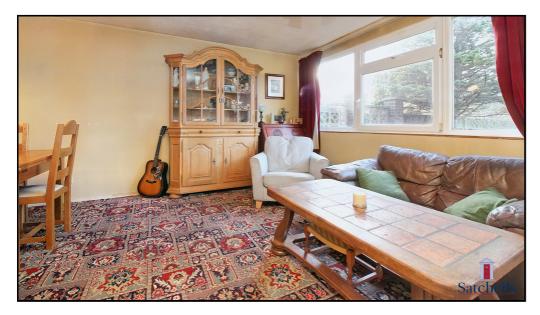

#### Living Room/Diner:

Abt. 17' 2" x 16' 6" (5.23m x 5.03m) Carpet flooring. Radiator heating. Double glazed patio door to rear garden. Hanging light fittings. Television point.