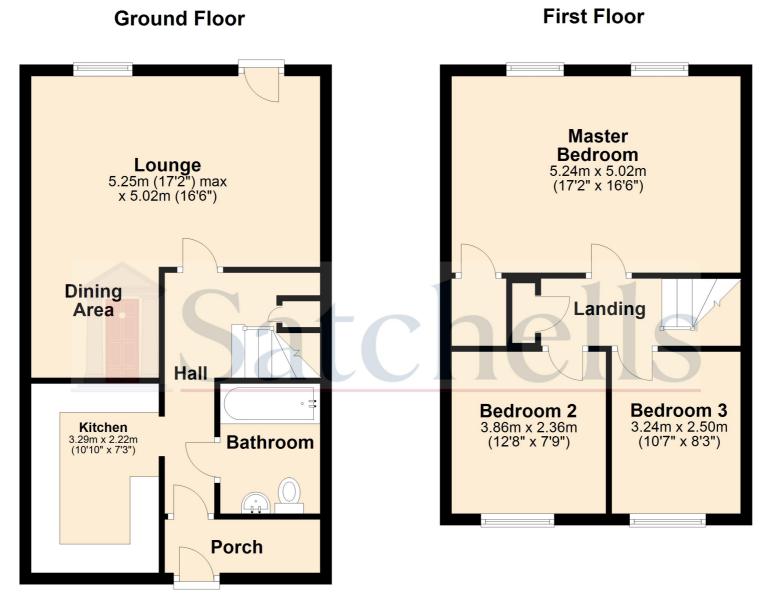

#### Ground Floor Hallway:

Long hallway with doors to all rooms. Under stairs cupboard. Radiator. Entrance porch.

#### Kitchen:

Abt. 7' 5" x 7' 3" (2.26m x 2.21m) Vinyl flooring. Range of fitted worktops with sink basin. Electric cooker with extractor fan. Fitted blinds. Partially tiled wall with serving hatch. Wall mounted gas boiler.

#### Living Room/Diner:

Abt. 17' 2" x 16' 6" (5.23m x 5.03m) Carpet flooring. Radiator heating. Double glazed patio door to rear garden. Hanging light fittings. Television point.

#### Master bedroom:

Abt. 16' 5" x 11' 7" (5.00m x 3.53m) Carpet flooring. Radiator. Fitted curtain pole. Free standing wardrobe space.

#### Bathroom:

Tiled walls with low level flush wc. Fitted bath with electric shower. Sink basin with marble surface.

#### Bedroom Two:

Abt. 12' 8" x 7' 9" (3.86m x 2.36m) Double glazed windows. Carpet flooring. Radiator. Fitted curtain pole. Hanging light fitting.

#### **Bedroom Three:**

Abt. 10' 7" x 8' 3" (3.24m x 2.50m) Carpet flooring. Radiator. Double glazed windows. Hanging light fitting.

# Satchells

For illustrative purposes only - NOT TO SCALE - Measurements shown are approximate. The size and position of doors, windows, appliances and other features are approximate. Plan produced using PlanUp.