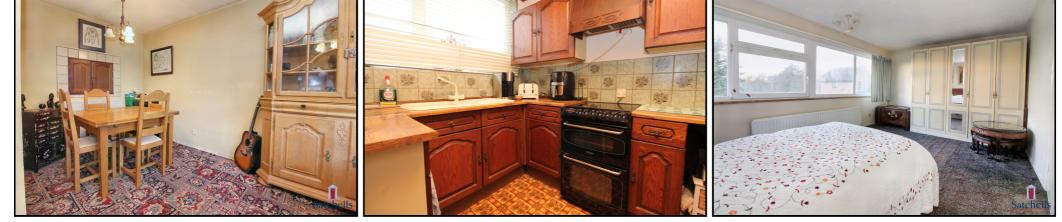

#### Kitchen:

Abt. 7' 5" x 7' 3" (2.26m x 2.21m) Vinyl flooring. Range of fitted worktops with sink basin. Electric cooker with extractor fan. Fitted blinds. Partially tiled wall with serving hatch. Wall mounted gas boiler.

#### Master bedroom:

Abt. 16' 5" x 11' 7" (5.00m x 3.53m) Carpet flooring. Radiator. Fitted curtain pole. Free standing wardrobe space.