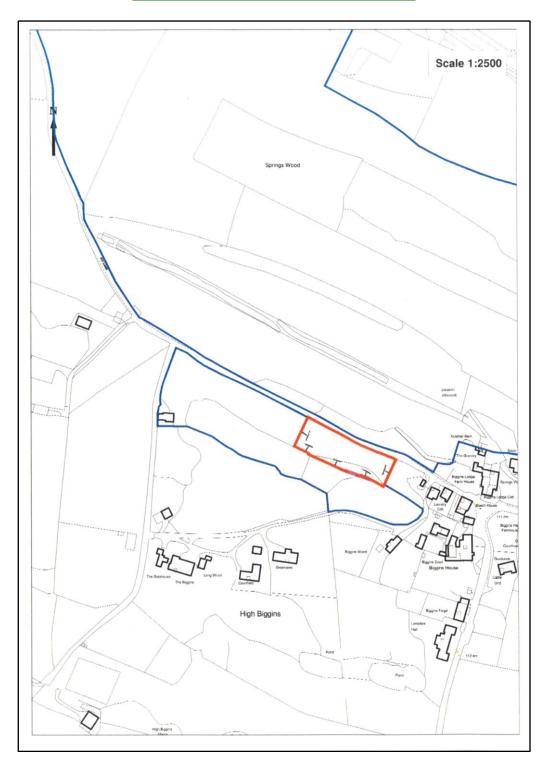

### PITT LANE Roadside Frontage

Location/Boundary Plan (boundary edged red)

Old Sawley Grange, Gisburn Road Sawley, CLITHEROE BB7 4LH T: 01200 441351 F: 01200 441666 E: sawley@rturner.co.uk

Royal Oak Chambers, Main Street, **BENTHAM LA2 7HF** T: 015242 61444 F: 015242 62463 E: <u>bentham@rturner.co.uk</u>