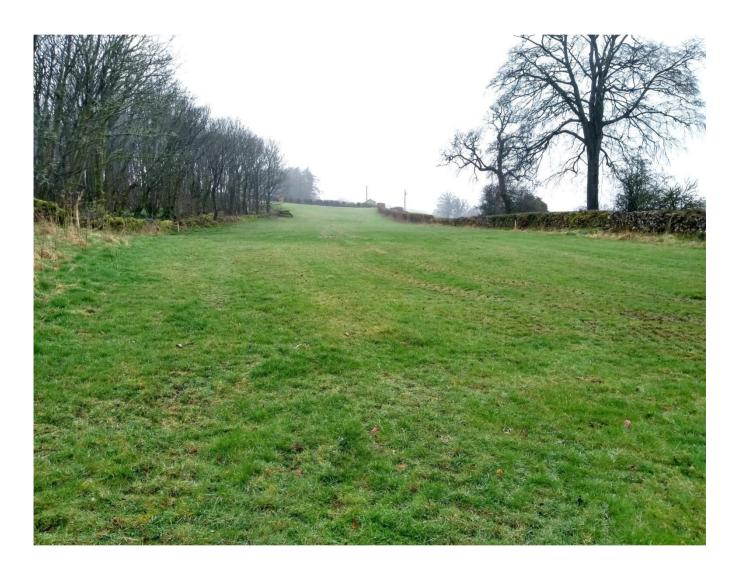

#### Viewing: Strictly by prior appointment through Richard Turner & Son Bentham Office.

Comprising a circa 0.77 acre (0.31 ha) predominately level parcel of land previously having planning permission which has now lapsed for the erection of six affordable dwellings. The land enjoys a fabulous open countryside position with main roadside frontage on the westerly fringe of the small rural Hamlet of High Biggins just outside the Historic market town of Kirkby Lonsdale and enjoys fabulous rural views extending to the Barbon and Howgill Fells.