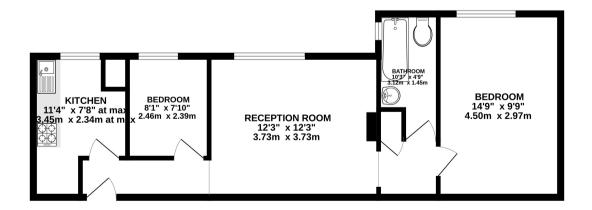

## Floorplan

## GROUND FLOOR 545 sq.ft. (50.6 sq.m.) approx.

#### EMPIRE COURT

### TOTAL FLOOR AREA : 560sq.ft. (52.0 sq.m.) approx.

Whilst every attempt has been made to ensure the accuracy of the floopian contained here, measurements of doors, windows, come and any other liens are approximate and no responsibility is taken for any error, prospective purchaser. The services, systems and appliances shown have not been tested and no guarantee as to their operability or efficiency can be given.

As to their operability or efficiency can be given.