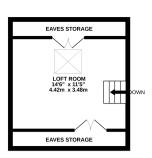

TOTAL FLOOR AREA: 1020 sq.ft. (94.8 sq.m.) approx. st every attempt has been made to ensure the accuracy of the floorplan contained here, measurement once, surfacew, command any other terms are approximate and on responsibility in steam for any reinisting and the statement. This plan is for illustrative purposes only and should be used as such by any occupied purposes. The services, systems and appliances shown have not been rested and no quarrant.

This remarkable extended semi-detached is a true hidden gem within the local area. Located down a quiet cul-de-sac in a private secluded spot this stylish semi-detached offers plenty of space, many practical features, and overall has been updated to a very high standard, upon entering the property you get a real sense of the care and attention to detail which has clearly taken place to the influence some of the key design decisions. Over the three floors the accommodation comprises of; lounge with a fitted log burner, open plan kitchen dining room which is ideal for big family occasions or dinner parties, then on the next floor you'll be greeted by three bedrooms and a modern family bathroom suite, the loft has also been converted, now it can't be classed as a bedroom due to its access but it presents plenty of space and is currently used as an office by the current owners. Externally you have three gardens, the