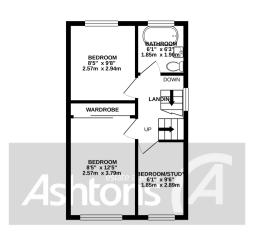

TOTAL FLOOR AREA: 1020 sq.ft. (94.8 sq.m.) approx. st every attempt has been made to ensure the accuracy of the floorplan contained here, measurement once, surfacew, command any other terms are approximate and on responsibility in steam for any reinisting and the statement. This plan is for illustrative purposes only and should be used as such by any occupied purposes. The services, systems and appliances shown have not been rested and no quarrant.

This remarkable extended semi-detached is a true hidden gem within the local area. Located down a quiet cul-de-sac in a private secluded spot this stylish semi-detached offers plenty of space, many practical features, and overall has been updated to a very high standard, upon entering the property you get a real sense of the care and attention to detail which has clearly taken place to the influence some of the key design decisions. Over the three floors the accommodation comprises of; lounge with a fitted log burner, open plan kitchen dining room which is ideal for big family occasions or dinner parties, then on the next floor you'll be greeted by three bedrooms and a modern family bathroom suite, the loft has also been converted, now it can't be classed as a bedroom due to its access but it presents plenty of space and is currently used as an office by the current owners. Externally you have three gardens, the