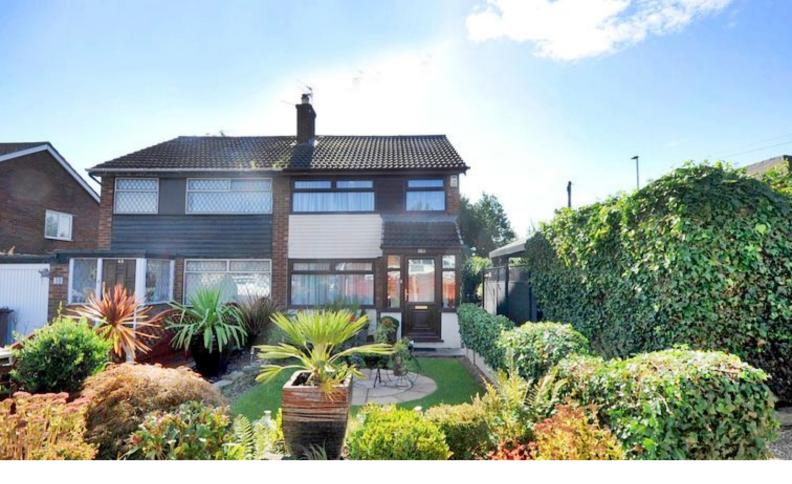

## 51 Severn Close, St Helens, Merseyside. WA9 4TP. Offers in Excess of £170,000

Extended & Loft Room | Open Plan Kitchen & Dining Room | Parking Via Drive & Double Garage | Gardens Front, Rear & Side | Prime Location For Commuters | Popular Schools & Amenities Nearby | Freehold |

This remarkable extended semi-detached is a true hidden gem within the local area. Located down a quiet cul-de-sac in a private secluded spot this stylish semi-detached offers plenty of space, many practical features, and overall has been updated to a very high standard, upon entering the property you get a real sense of the care and attention to detail which has clearly taken place to the influence some of the key design decisions. Over the three floors the accommodation comprises of; lounge with a fitted log burner, open plan kitchen dining room which is ideal for big family occasions or dinner parties, then on the next floor you'll be greeted by three bedrooms and a modern family bathroom suite, the loft has also been converted, now it can't be classed as a bedroom due to its access but it presents plenty of space and is currently used as an office by the current owners. Externally you have three gardens, the