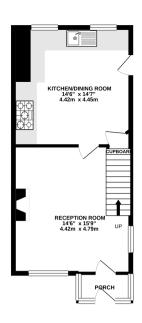

TOTAL FLOOR AREA: 1020 sq.ft. (94.8 sq.m.) approx. st every attempt has been made to ensure the accuracy of the floorplan contained here, measurement once, surfacew, command any other terms are approximate and on responsibility in steam for any reinisting and the statement. This plan is for illustrative purposes only and should be used as such by any occupied purposes. The services, systems and appliances shown have not been rested and no quarrant.

This remarkable extended semi-detached is a true hidden gem within the local area. Located down a quiet cul-de-sac in a private secluded spot this stylish semi-detached offers plenty of space, many practical features, and overall has been updated to a very high standard, upon entering the property you get a real sense of the care and attention to detail which has clearly taken place to the influence some of the key design decisions. Over the three floors the accommodation comprises of; lounge with a fitted log burner, open plan kitchen dining room which is ideal for big family occasions or dinner parties, then on the next floor you'll be greeted by three bedrooms and a modern family bathroom suite, the loft has also been converted, now it can't be classed as a bedroom due to its access but it presents plenty of space and is currently used as an office by the current owners. Externally you have three gardens, the