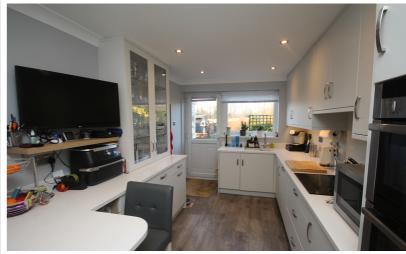

On the ground floor is a spacious hallway with a personal door to the garage. There is also a cloakroom. At the front of the house is a dining room and the lounge and conservatory overlook the rear garden. The kitchen has been re-fitted to a very high standard and has integrated double oven and hob. On the first floor the main bedroom has a modern en-suite shower, three further bedrooms and a family bathroom. Outside there is parking for two vehicles and a single garage. The rear garden is totally private and enclosed. The property benefits from gas central heating and double glazed windows.

- Located in a quiet cul-de-sac location
- Internal viewing recommended to fully appreciate this property
- Two separate reception rooms and a double glazed conservatory
- Spacious fitted kitchen with integrated double oven and hob
- Ground Floor Cloakroom
- Replacement double glazing and gas central heating
- Master Bedroom With En-Suite Shower Room
- Enclosed rear garden backing onto fields
- Single Garage
- Freehold. No above chain.