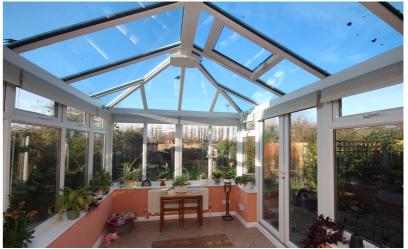

On the ground floor is a spacious hallway with a personal door to the garage. There is also a cloakroom. At the front of the house is a dining room and the lounge and conservatory overlook the rear garden. The kitchen has been re-fitted to a very high standard and has integrated double oven and hob. On the first floor the main bedroom has a modern en-suite shower, three further bedrooms and a family bathroom. Outside there is parking for two vehicles and a single garage. The rear garden is totally private and enclosed. The property benefits from gas central heating and double glazed windows.

- Located in a quiet cul-de-sac location
- Internal viewing recommended to fully appreciate this property
- Two separate reception rooms and a double glazed conservatory
- Spacious fitted kitchen with integrated double oven and hob
- Ground Floor Cloakroom
- Replacement double glazing and gas central heating
- Master Bedroom With En-Suite Shower Room
- Enclosed rear garden backing onto fields
- Single Garage
- Freehold. No above chain.