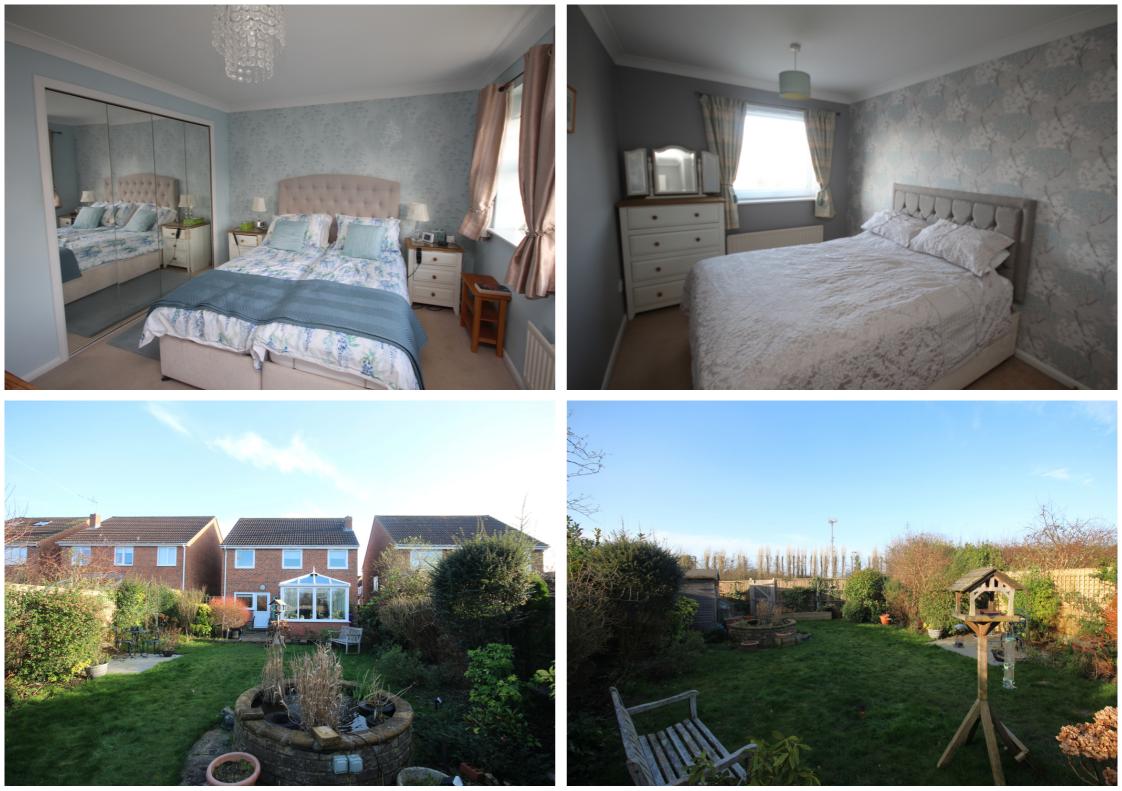

On the ground floor is a spacious hallway with a personal door to the garage. There is also a cloakroom. At the front of the house is a dining room and the lounge and conservatory overlook the rear garden. The kitchen has been re-fitted to a very high standard and has integrated double oven and hob. On the first floor the main bedroom has a modern en-suite shower, three further bedrooms and a family bathroom. Outside there is parking for two vehicles and a single garage. The rear garden is totally private and enclosed. The property benefits from gas central heating and double glazed windows.

- Located in a quiet cul-de-sac location
- Internal viewing recommended to fully appreciate this property
- Two separate reception rooms and a double glazed conservatory
- Spacious fitted kitchen with integrated double oven and hob
- Ground Floor Cloakroom
- Replacement double glazing and gas central heating
- Master Bedroom With En-Suite Shower Room
- Enclosed rear garden backing onto fields
- Single Garage
- Freehold. No above chain.