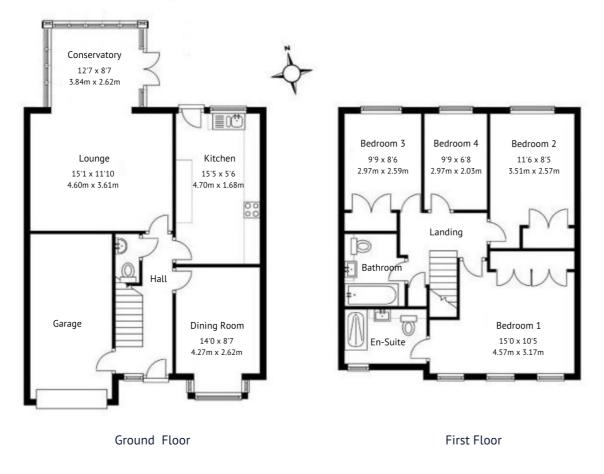

On the ground floor is a spacious hallway with a personal door to the garage. There is also a cloakroom. At the front of the house is a dining room and the lounge and conservatory overlook the rear garden. The kitchen has been re-fitted to a very high standard and has integrated double oven and hob. On the first floor the main bedroom has a modern en-suite shower, three further bedrooms and a family bathroom. Outside there is parking for two vehicles and a single garage. The rear garden is totally private and enclosed. The property benefits from gas central heating and double glazed windows.

- Located in a quiet cul-de-sac location
- Internal viewing recommended to fully appreciate this property
- Two separate reception rooms and a double glazed conservatory
- Spacious fitted kitchen with integrated double oven and hob
- Ground Floor Cloakroom
- Replacement double glazing and gas central heating
- Master Bedroom With En-Suite Shower Room
- Enclosed rear garden backing onto fields
- Single Garage
- Freehold. No above chain.

This floor plan is for illustrative purposes only. It is not drawn to scale. Any measurements openings and orientations are approximate. No details are guaranteed, they cannot be relied upon for any purpose and they do not form part of any agreement. No liability is taken for any error, omission or misstatement. A party must rely upon its own inspection(s).