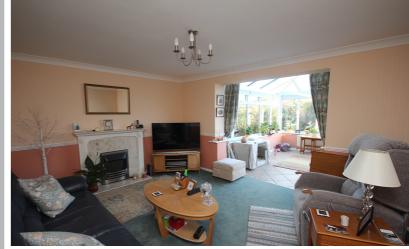

On the ground floor is a spacious hallway with a personal door to the garage. There is also a cloakroom. At the front of the house is a dining room and the lounge and conservatory overlook the rear garden. The kitchen has been re-fitted to a very high standard and has integrated double oven and hob. On the first floor the main bedroom has a modern en-suite shower, three further bedrooms and a family bathroom. Outside there is parking for two vehicles and a single garage. The rear garden is totally private and enclosed. The property benefits from gas central heating and double glazed windows.

- Located in a quiet cul-de-sac location
- Internal viewing recommended to fully appreciate this property
- Two separate reception rooms and a double glazed conservatory
- Spacious fitted kitchen with integrated double oven and hob
- Ground Floor Cloakroom
- Replacement double glazing and gas central heating
- Master Bedroom With En-Suite Shower Room
- Enclosed rear garden backing onto fields
- Single Garage
- Freehold. No above chain.