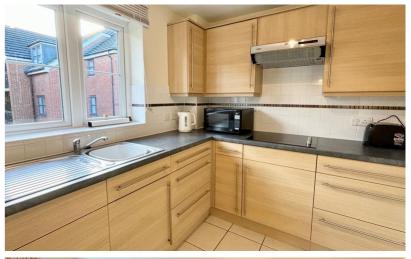

#### Kitchen

9' 9" x 7' 1" (2.97m x 2.16m)
Remote controlled opening to double glazed window on side aspect, range of wall mounted and base units, built in oven/hob (electric), built-in fridge freezer, microwave oven, and kettle & toaster if required. Space for dining room furniture, tiled flooring, tiled walls, electric heater, granite effect work surfaces, electric storage heater.