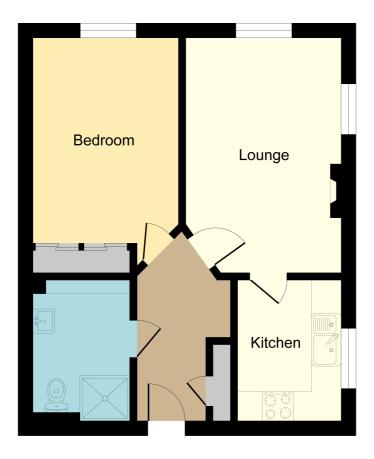

#### Accommodation

### Lounge

15' 8" x 10' 7" (4.78m x 3.23m)
Lovely dual aspect room, carpeted, with double glazed windows to front and side, feature fireplace with hearth and surround, mantle and TV point over, fitted electric fire, with remote control facility.
Two recently fitted electric wall storage heaters. BT Telephone point.

#### Kitchen

9' 9" x 7' 1" (2.97m x 2.16m)
Remote controlled opening to double glazed window on side aspect, range of wall mounted and base units, built in oven/hob (electric), built-in fridge freezer, microwave oven, and kettle & toaster if required. Space for dining room furniture, tiled flooring, tiled walls, electric heater, granite effect work surfaces, electric storage heater.

## Bathroom/Wet Room

8' 0" x 6' 8" (2.44m x 2.03m)
Re-fitted suite, comprising large shower cubicle, low flush w/c, wash hand basin, with mirror, light, and razor point above, heated towel rail. Vinyl flooring, tiled walls, large built in storage cupboard, with shelving, hanging space and sliding mirrored doors. Emergency pull-cord.

#### Bedroom

13' 11" x 10' 0" (4.24m x 3.05m)
Spacious room. Built in wardrobes with sliding mirrored doors, carpeted, electric storage heater, double glazed window to rear aspect. Emergency pull-cord.
Television, with shelf under, holding DVD player. Alexa operated lighting. BT Telephone point.