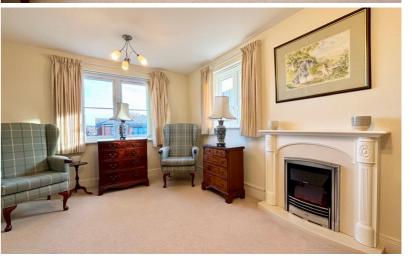

### Lounge

15' 8" x 10' 7" (4.78m x 3.23m)
Lovely dual aspect room, carpeted, with double glazed windows to front and side, feature fireplace with hearth and surround, mantle and TV point over, fitted electric fire, with remote control facility.
Two recently fitted electric wall storage heaters. BT Telephone point.

#### Bedroom

13' 11" x 10' 0" (4.24m x 3.05m)
Spacious room. Built in wardrobes with sliding mirrored doors, carpeted, electric storage heater, double glazed window to rear aspect. Emergency pull-cord.
Television, with shelf under, holding DVD player. Alexa operated lighting. BT Telephone point.