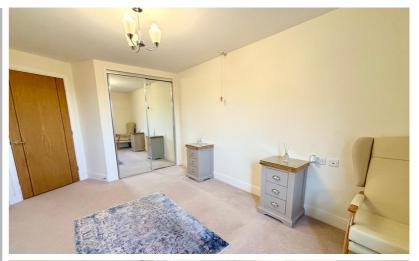

#### Bedroom

13' 11" x 10' 0" (4.24m x 3.05m)
Spacious room. Built in wardrobes with sliding mirrored doors, carpeted, electric storage heater, double glazed window to rear aspect. Emergency pull-cord.
Television, with shelf under, holding DVD player. Alexa operated lighting. BT Telephone point.