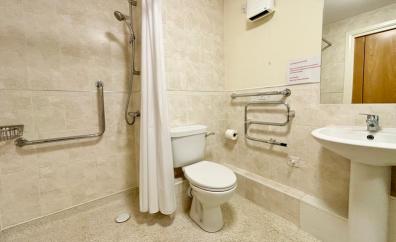

## Bathroom/Wet Room

8' 0" x 6' 8" (2.44m x 2.03m)
Re-fitted suite, comprising large shower cubicle, low flush w/c, wash hand basin, with mirror, light, and razor point above, heated towel rail. Vinyl flooring, tiled walls, large built in storage cupboard, with shelving, hanging space and sliding mirrored doors. Emergency pull-cord.