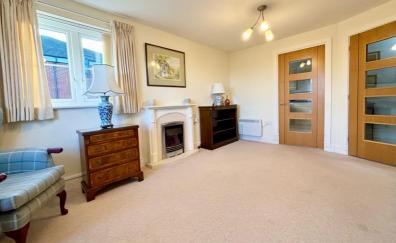

### Lounge

15' 8" x 10' 7" (4.78m x 3.23m)
Lovely dual aspect room, carpeted, with double glazed windows to front and side, feature fireplace with hearth and surround, mantle and TV point over, fitted electric fire, with remote control facility.
Two recently fitted electric wall storage heaters. BT Telephone point.

#### Bedroom

13' 11" x 10' 0" (4.24m x 3.05m)
Spacious room. Built in wardrobes with sliding mirrored doors, carpeted, electric storage heater, double glazed window to rear aspect. Emergency pull-cord.
Television, with shelf under, holding DVD player. Alexa operated lighting. BT Telephone point.