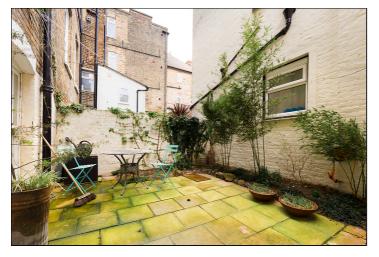

# **External Area**

# Courtyard Garden

 $4.59 \text{m} \times 4.11 \text{m}$  (15' 1" x 13' 6") Paved with established flower beds and wall perimeters.

Garden Flat, 19 Victoria Parade, Broadstairs, Kent. CT10 1QL.

£335,000

Viewing strictly by prior appointment with the Selling Agents TERENCE PAINTER.