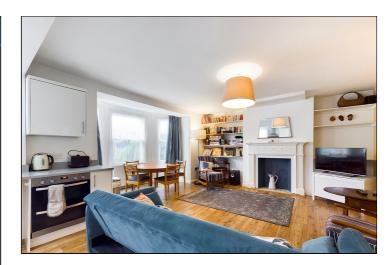

## Open Plan Livingroom/Kitchen/Hallway

Via hardwood front door.

### Kitchen/Livingroom

6.60m x 5.62m (21' 8" x 18' 5") Kitchen Area - Range of matching wall and base units with granite effect worktops, inset stainless steel sink and drainer unit with mixer taps over. Four ring gas hob with stainless steel extractor over and matching splash back, integrated fridge/freezer, dish washer and double oven. Sash window to the front, laminate flooring and inset spot lighting.

Livingroom Area - Triple aspect sash bay window to the front, two radiators, television point, feature fire surround and door to Bedroom One.