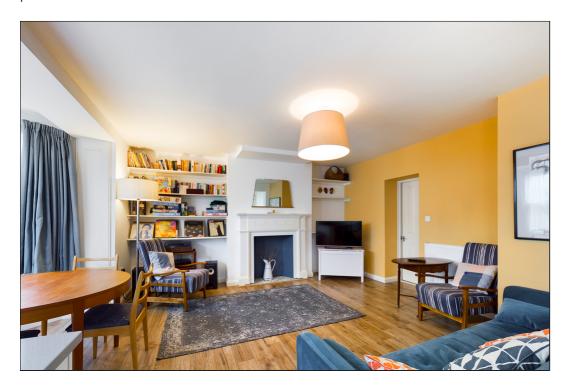

Livingroom Area - Triple aspect sash bay window to the front, two radiators, television point, feature fire surround and door to Bedroom One.