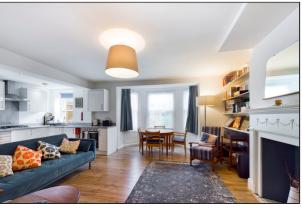

## Open Plan Livingroom/Kitchen/Hallway

Via hardwood front door.

### Kitchen/Livingroom

6.60m x 5.62m (21' 8" x 18' 5") Kitchen Area - Range of matching wall and base units with granite effect worktops, inset stainless steel sink and drainer unit with mixer taps over. Four ring gas hob with stainless steel extractor over and matching splash back, integrated fridge/freezer, dish washer and double oven. Sash window to the front, laminate flooring and inset spot lighting.

Livingroom Area - Triple aspect sash bay window to the front, two radiators, television point, feature fire surround and door to Bedroom One.