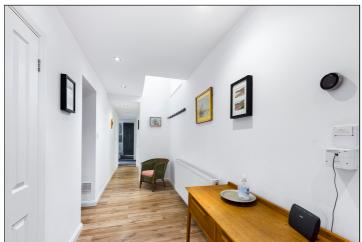

## Open Plan Livingroom/Kitchen/Hallway

Via hardwood front door.

### Hallway

Hallway - Laminate flooring, telephone point, inset spot lighting, large cupboard housing the boiler, door to the garden and all rooms.