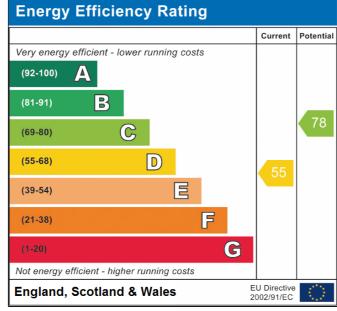

arge store cupboard, radiator and sash window to the rear.

#### W.C.

Low level w.c, wash hand basin and wood frame frosted glass window to the side.

#### Bathroom

2.37m x 2.51m (7' 9" x 8' 3") Low level w.c, heated chrome towel rail, wash hand basin with vanity unit under, panelled bath with taps over, fully tiled walk in double length shower, wood frame frosted glass window to one side and double glazed frosted glass window to the other side. Inset spot lighting and an extractor fan.

Garden Flat, 19 Victoria Parade, Broadstairs, Kent. CT10 1QL.

£335,000

# **External Area**

# Courtyard Garden

 $4.59 \text{m} \times 4.11 \text{m}$  (15' 1" x 13' 6") Paved with established flower beds and wall perimeters.



Garden Flat, 19 Victoria Parade, Broadstairs, Kent. CT10 1QL.

£335,000













Viewing strictly by prior appointment with the Selling Agents TERENCE PAINTER.

Email: sales@terencepainter.co.uk

Prospect House, 44 High Street, Broadstairs, Kent, CT10 1JT.

These particulars do not constitute any part of an offer or contract. None of the statements contained in these particulars are to be relied on as representations of fact. Any intending purchaser should satisfy themselves by inspection or otherwise as to the correctness of the statements contained in these particulars. The Vendor does not make or give, and neither rence Painter Properties, nor any person in its employment has any authority to make or give, any representation or warranty whatsoever in relation to this property. The mention of any appliances and/or services in these sales particulars does no