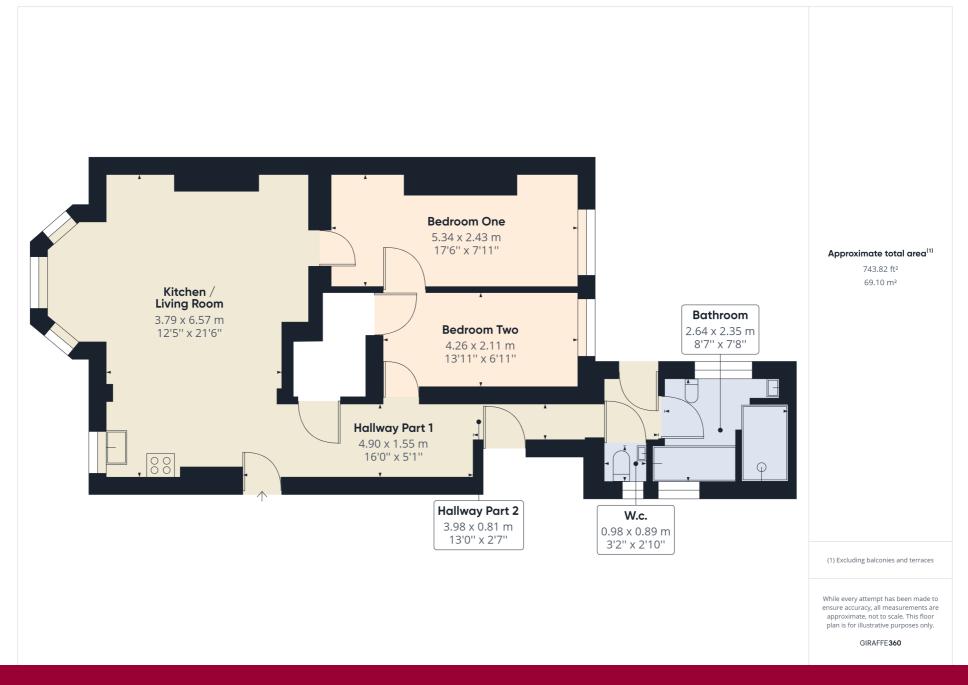

#### **Lower Ground Floor**

#### **Covered Entrance**

Via staircase down to the lower ground floor.

## Open Plan Livingroom/Kitchen/Hallway

Via hardwood front door.

### Hallway

Hallway - Laminate flooring, telephone point, inset spot lighting, large cupboard housing the boiler, door to the garden and all rooms.

### Kitchen/Livingroom

6.60m x 5.62m (21' 8" x 18' 5") Kitchen Area - Range of matching wall and base units with granite effect worktops, inset stainless steel sink and drainer unit with mixer taps over. Four ring gas hob with stainless steel extractor over and matching splash back, integrated fridge/freezer, dish washer and double oven. Sash window to the front, laminate flooring and inset spot lighting.

Livingroom Area - Triple aspect sash bay window to the front, two radiators, television point, feature fire surround and door to Bedroom One.

#### **Bedroom One**

 $5.33 \text{m} \times 2.44 \text{m} (17' 6" \times 8' 0")$  Door to the living room, sash window to the rear, radiator and internal door to bedroom two.

#### **Bedroom Two**

4.29m x 2.12m (14' 1" x 6' 11") Door to the hallway, door to bedroom one, large store cupboard, radiator and sash window to the rear.

#### W.C.

Low level w.c, wash hand basin and wood frame frosted glass window to the side.

#### Bathroom

2.37m x 2.51m (7' 9" x 8' 3") Low level w.c, heated chrome towel rail, wash hand basin with vanity unit under, panelled bath with taps over, fully tiled walk in double length shower, wood frame frosted glass window to one side and double glazed frosted glass window to the other side. Inset spot lighting and an extractor fan.