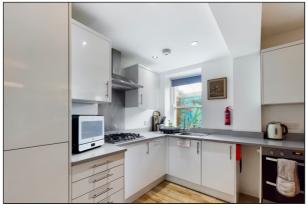

### Kitchen/Livingroom

6.60m x 5.62m (21' 8" x 18' 5") Kitchen Area - Range of matching wall and base units with granite effect worktops, inset stainless steel sink and drainer unit with mixer taps over. Four ring gas hob with stainless steel extractor over and matching splash back, integrated fridge/freezer, dish washer and double oven. Sash window to the front, laminate flooring and inset spot lighting.