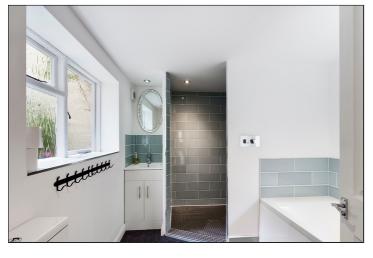

#### Bathroom

2.37m x 2.51m (7' 9" x 8' 3") Low level w.c, heated chrome towel rail, wash hand basin with vanity unit under, panelled bath with taps over, fully tiled walk in double length shower, wood frame frosted glass window to one side and double glazed frosted glass window to the other side. Inset spot lighting and an extractor fan.