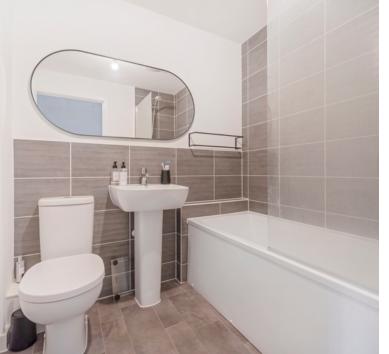

## Bathroom

6' 9" x 5' 10" (2.06m x 1.78m) Paneled bath with shower over, low level WC, pedestal wash hand basin and radiator.