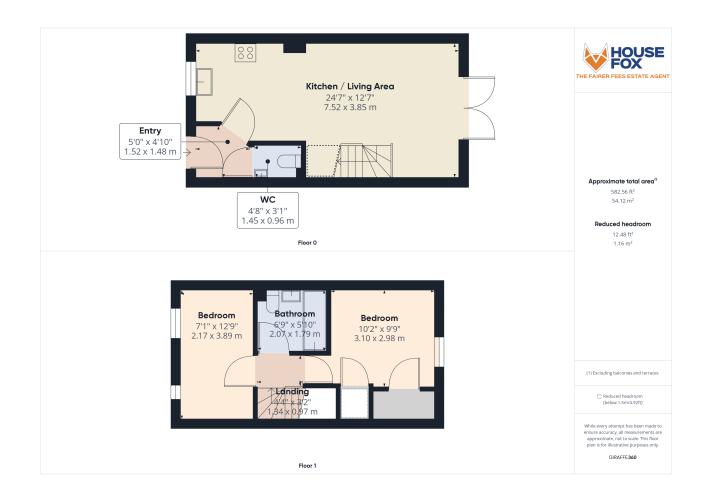

## **FLOORPLAN & EPC**

## Living Room/Kitchen

24' 7" x 12' 7" (7.49m x 3.84m) UPVC double glazed window to front aspect, UPVC double glazed french doors opening to rear garden aspect, range of wall to base units inset sink and drainer with mixer taps over, space for fridge freezer, space and plumbing for washing machine, integrated gas hob with oven under, breakfast bar perfect for dining, two radiators and stairs rising to first floor landing.

## Bedroom

10' 2" x 9' 9" (3.10m x 2.97m) UPVC double glazed window to rear aspect, two built in storage cupboards, radiator.

## Bedroom

7' 1" x 12' 9" (2.16m x 3.89m) UPVC double glazed windows to front aspect, radiator.

## Bathroom

6' 9" x 5' 10" (2.06m x 1.78m) Paneled bath with shower over, low level WC, pedestal wash hand basin and radiator.

## **Downstairs Cloakroom**

Low level WC, wash hand basin and radiator.