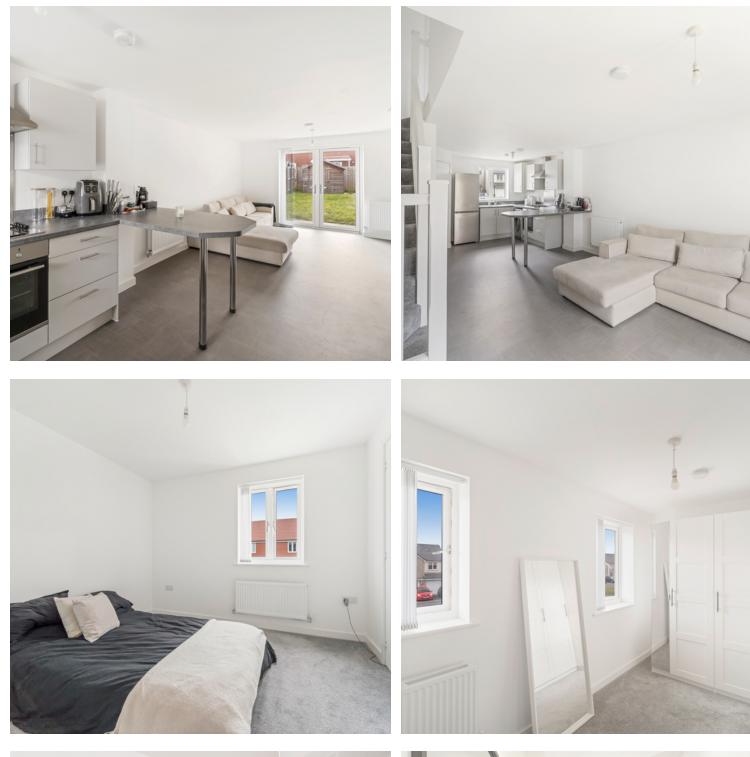

## Living Room/Kitchen

24' 7" x 12' 7" (7.49m x 3.84m) UPVC double glazed window to front aspect, UPVC double glazed french doors opening to rear garden aspect, range of wall to base units inset sink and drainer with mixer taps over, space for fridge freezer, space and plumbing for washing machine, integrated gas hob with oven under, breakfast bar perfect for dining, two radiators and stairs rising to first floor landing.

## Bedroom

10' 2" x 9' 9" (3.10m x 2.97m) UPVC double glazed window to rear aspect, two built in storage cupboards, radiator.

## Bedroom

7' 1" x 12' 9" (2.16m x 3.89m) UPVC double glazed windows to front aspect, radiator.