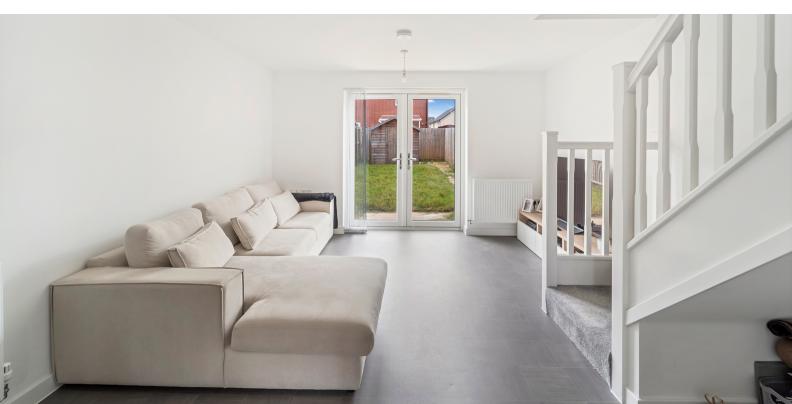

## Living Room/Kitchen

24' 7" x 12' 7" (7.49m x 3.84m) UPVC double glazed window to front aspect, UPVC double glazed french doors opening to rear garden aspect, range of wall to base units inset sink and drainer with mixer taps over, space for fridge freezer, space and plumbing for washing machine, integrated gas hob with oven under, breakfast bar perfect for dining, two radiators and stairs rising to first floor landing.