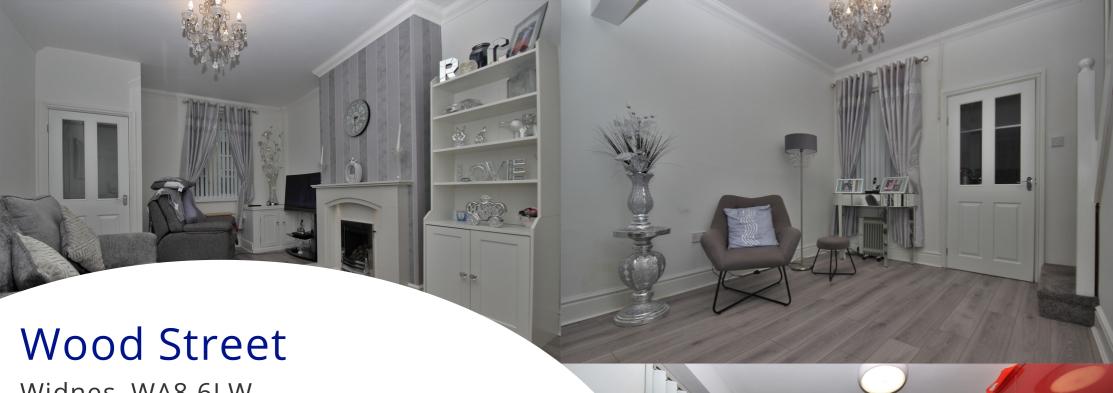

## AWAITING EPC

**Ground Floor** 

Entrance

Lounge/Dining Area 7.06m x 3.59m (23' 2" x 11' 9")

Kitchen 3.23m x 1.96m (10' 7" x 6' 5")

Rear Hall

Bathroom

First Floor Stairs & Landing