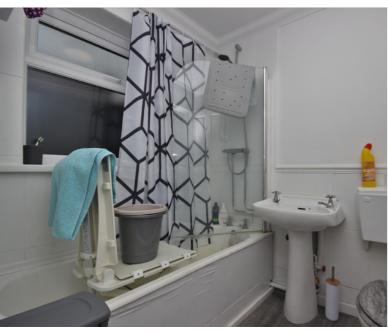

## AWAITING EPC

**Ground Floor** 

Entrance

Lounge/Dining Area 7.06m x 3.59m (23' 2" x 11' 9")

Kitchen 3.23m x 1.96m (10' 7" x 6' 5")

Rear Hall

Bathroom

First Floor Stairs & Landing