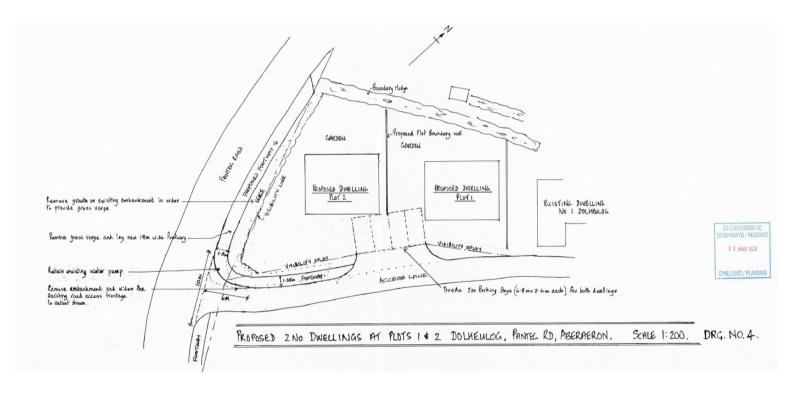

### **GENERAL**

The plot is located adjacent to Panteg Road with frontage to Dolheulog Lane and with vehicular access therefrom.

The Site measures Frontage 20.4 metres. Max Depth 23.8metres. Width at rear - 12.8metres.

Has a private drive with parking space for 2 vehicles with front side and rear garden area.

Detailed planning permission has been approved for the erection of a dormer dwelling (planning application no A200287 (Approved 24.07.22).

The current design and layout provides -