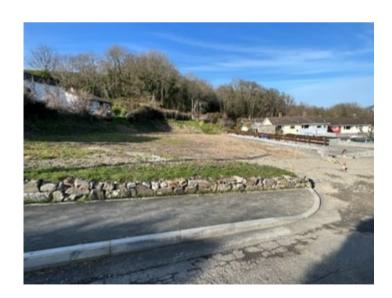

### **GENERAL**

The plot is located adjacent to Panteg Road with frontage to Dolheulog Lane and with vehicular access therefrom.

The Site measures Frontage 20.4 metres. Max Depth 23.8metres. Width at rear - 12.8metres.

Has a private drive with parking space for 2 vehicles with front side and rear garden area.

Detailed planning permission has been approved for the erection of a dormer dwelling (planning application no A200287 (Approved 24.07.22).