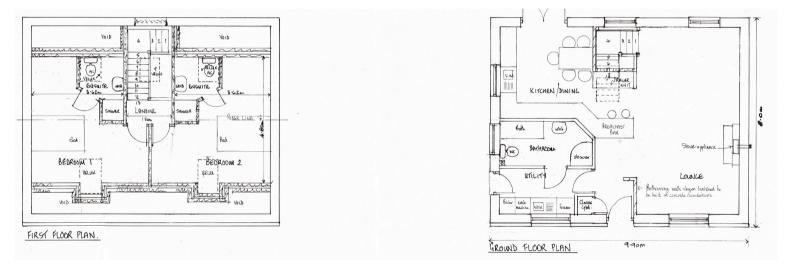

### **GROUND FLOOR**

Entrance Vestibule.

Lounge

Kitchen/Dining Room

Bathroom

**Utility Room** 

## FIRST FLOOR

#### 2 Bedrooms

Each with En Suite Shower Rooms.