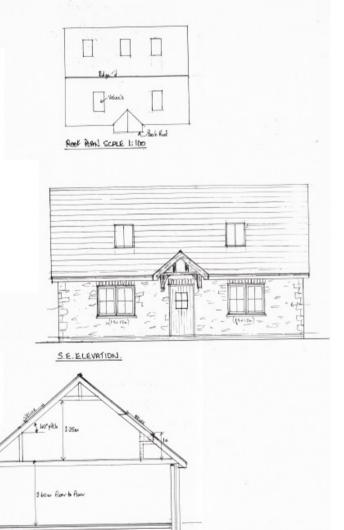

Has a private drive with parking space for 2 vehicles with front side and rear garden area.

Detailed planning permission has been approved for the erection of a dormer dwelling (planning application no A200287 (Approved 24.07.22).

The current design and layout provides -

### **GROUND FLOOR**

Entrance Vestibule.

Lounge

Kitchen/Dining Room

Bathroom

**Utility Room** 

## FIRST FLOOR

#### 2 Bedrooms

Each with En Suite Shower Rooms.