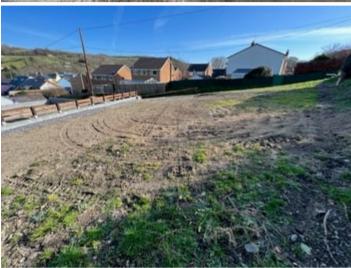

### **GENERAL**

The plot is located adjacent to Panteg Road with frontage to Dolheulog Lane and with vehicular access therefrom.

The Site measures Frontage 20.4 metres. Max Depth 23.8metres. Width at rear - 12.8metres.

Has a private drive with parking space for 2 vehicles with front side and rear garden area.

Detailed planning permission has been approved for the erection of a dormer dwelling (planning application no A200287 (Approved 24.07.22).