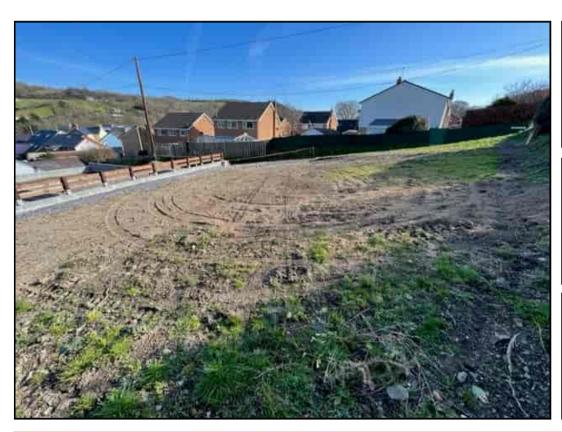

### **GENERAL**

The plot is located adjacent to Panteg Road with frontage to Dolheulog Lane and with vehicular access therefrom.

The Site measures Frontage 20.4 metres. Max Depth 23.8metres. Width at rear - 12.8metres.

Has a private drive with parking space for 2 vehicles with front side and rear garden area.

Detailed planning permission has been approved for the erection of a dormer dwelling (planning application no A200287 (Approved 24.07.22).