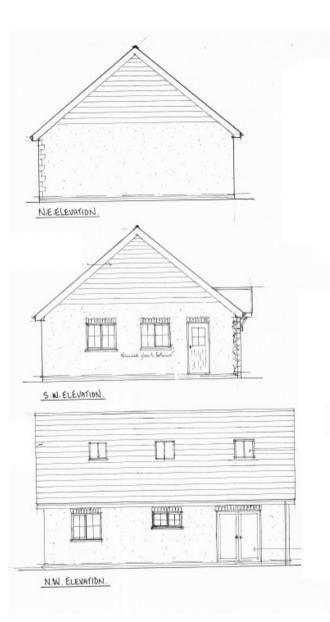

Has a private drive with parking space for 2 vehicles with front side and rear garden area.

Detailed planning permission has been approved for the erection of a dormer dwelling (planning application no A200287 (Approved 24.07.22).

The current design and layout provides -

### **GROUND FLOOR**

Entrance Vestibule.

Lounge

Kitchen/Dining Room

Bathroom

**Utility Room** 

## FIRST FLOOR

#### 2 Bedrooms

Each with En Suite Shower Rooms.