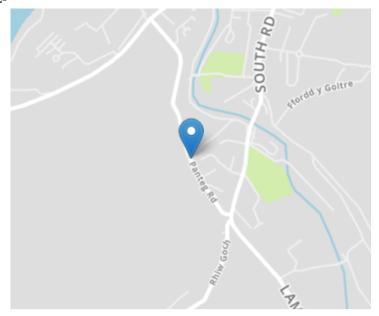

# Freehold Building Plot for 2/3 Bed House. Unique Opportunity. Aberaeron. West Wales Coast.

Plot 2 Dolheulog Lane, Panteg Road, Aberaeron, Ceredigion. SA46 0FP.

Located off Panteg Road, a popular and select residential locality within the Georgian Harbour town of Aberaeron on Cardigan Bay which offers a comprehensive range of shopping and schooling facilities. Only a 10 minutes walk from the harbour and sea front.

### **GENERAL**

The plot is located adjacent to Panteg Road with frontage to Dolheulog Lane and with vehicular access therefrom.

The Site measures Frontage 20.4 metres. Max Depth 23.8metres. Width at rear - 12.8metres.

## **Directions**

From Aberaeron town centre proceed South out of the town passing the church on the left hand side. After the church turn left up Panteg Road. Keep on this road driving through the wooded avenue until you will an estate of residential houses below the road known as Glanafon. The building plot will then be seen immediately thereafter on the left identified by the Agents for sale board.