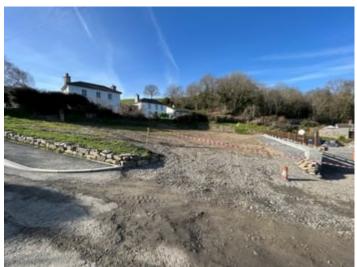

### **GENERAL**

The plot is located adjacent to Panteg Road with frontage to Dolheulog Lane and with vehicular access therefrom.

The Site measures Frontage 20.4 metres. Max Depth 23.8metres. Width at rear - 12.8metres.

Has a private drive with parking space for 2 vehicles with front side and rear garden area.

Detailed planning permission has been approved for the erection of a dormer dwelling (planning application no A200287 (Approved 24.07.22).