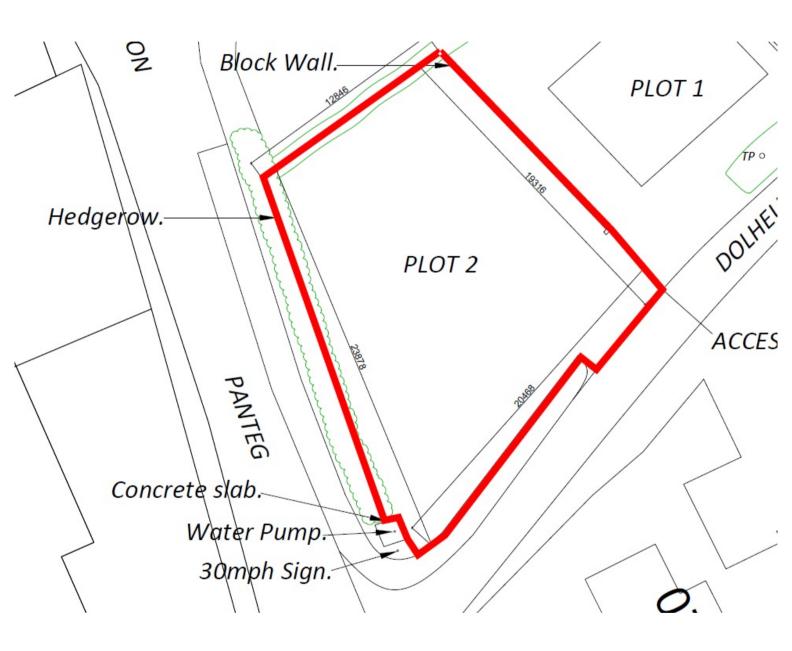

### **GENERAL**

The plot is located adjacent to Panteg Road with frontage to Dolheulog Lane and with vehicular access therefrom.

The Site measures Frontage 20.4 metres. Max Depth 23.8metres. Width at rear - 12.8metres.

Has a private drive with parking space for 2 vehicles with front side and rear garden area.

Detailed planning permission has been approved for the erection of a dormer dwelling (planning application no A200287 (Approved 24.07.22).