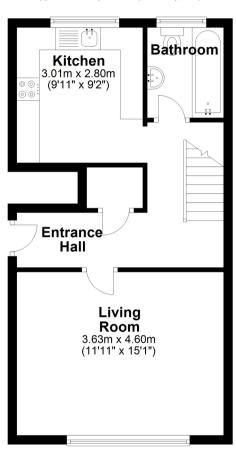

#### **Entrance Hall**

With hardwood door, light and power points, radiator, understairs storage cupboard, stairs leading down to bedroom and doors to:

## Lounge

Front aspect UPVC double glazed window, light and power points, radiator, TV point.

#### Kitchen

Rear aspect UPVC double glazed window, range of fitted units at eye and base level, sink drainer unit, space for cooker, washing machine, dishwasher and fridge & freezer. Radiator, wall mounted boiler.

#### **Bathroom**

Rear aspect UPVC double glazed window, panel enclosed bath, low level W.C, wash hand basin inset to cabinet, partly tiled walls, heated towel rail, light point.

## **Ground Floor**

Approx. 27.0 sq. metres (290.3 sq. feet)