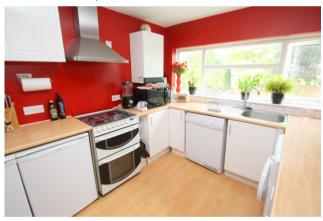

#### Kitchen

Rear aspect UPVC double glazed window, range of fitted units at eye and base level, sink drainer unit, space for cooker, washing machine, dishwasher and fridge & freezer. Radiator, wall mounted boiler.