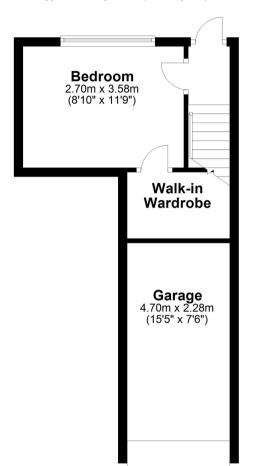

#### Bedroom

Rear aspect UPVC double glazed window, light and power points, radiator, walk-in wardrobe.

# First Floor

Approx. 40.0 sq. metres (430.9 sq. feet)

Total area: approx. 67.0 sq. metres (721.2 sq. feet)