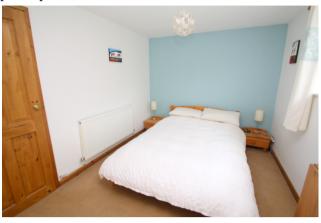

#### Bedroom

Rear aspect UPVC double glazed window, light and power points, radiator, walk-in wardrobe.