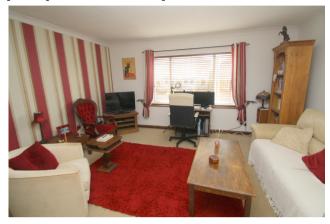

## Lounge

Front aspect UPVC double glazed window, light and power points, radiator, TV point.