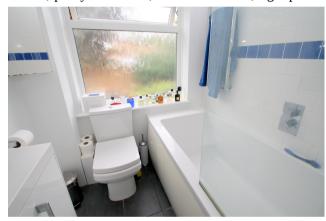

#### **Bathroom**

Rear aspect UPVC double glazed window, panel enclosed bath, low level W.C, wash hand basin inset to cabinet, partly tiled walls, heated towel rail, light point.