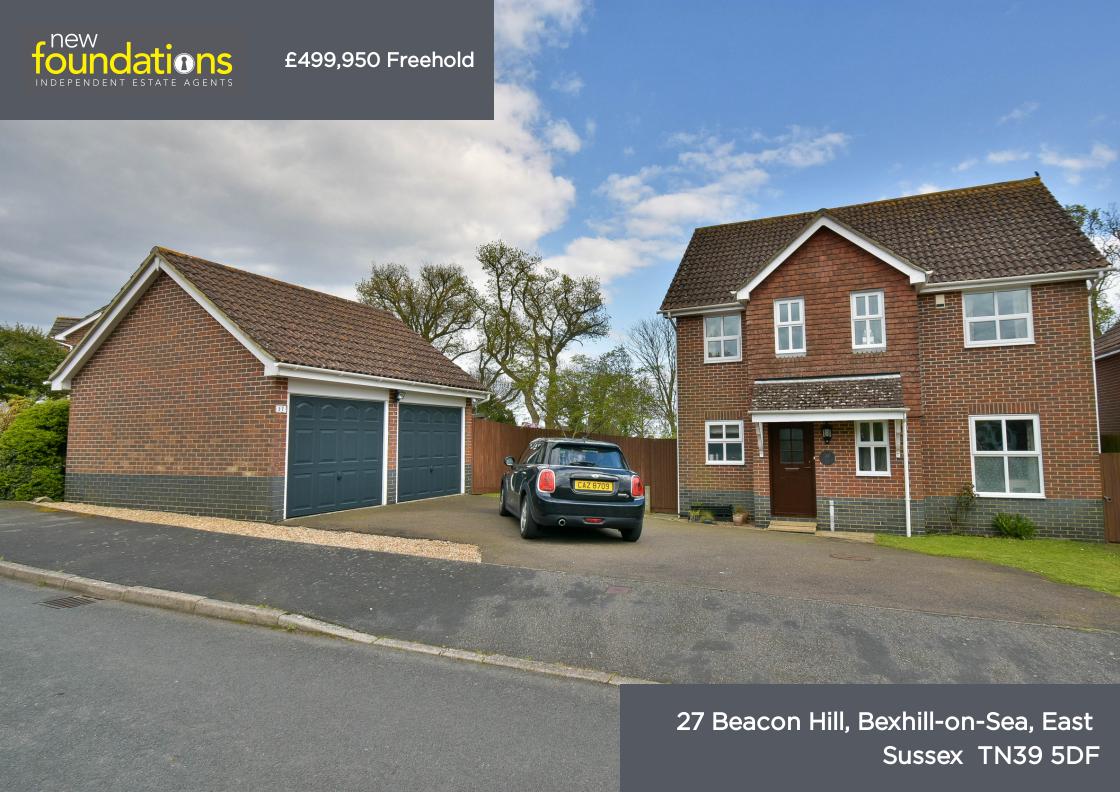

# PROPERTY DESCRIPTION

A well presented modern four bedroom detached house with double garage situated on the outskirts of Bexhill and having distant sea views. Other features of the property include a large conservatory, sitting room, dining room, modern fitted kitchen, utility room, recently refitted ensuite shower to master bedroom, double glazing, gas boiler and radiators. Chain free. EPC Rating - D

## Outside

The property benefits from a good sized `L` shaped plot with an area of mainly lawned garden to the rear which stretches round to the side of the property. Facing in a south easterly direction with large raised patio and sea glimpses, outside tap, timber shed, gated access to the front. To the front is a large area of private driveway giving space for several cars and some smaller areas of lawned garden.

## Detached Double Garage

 $5.00 \,\mathrm{m} \times 5.28 \,\mathrm{m}$  (16'  $5'' \times 17'$  4'') Accessed via two single doors with power and light, roof storage area, security light to the front of the garage, personal door to the rear garden.