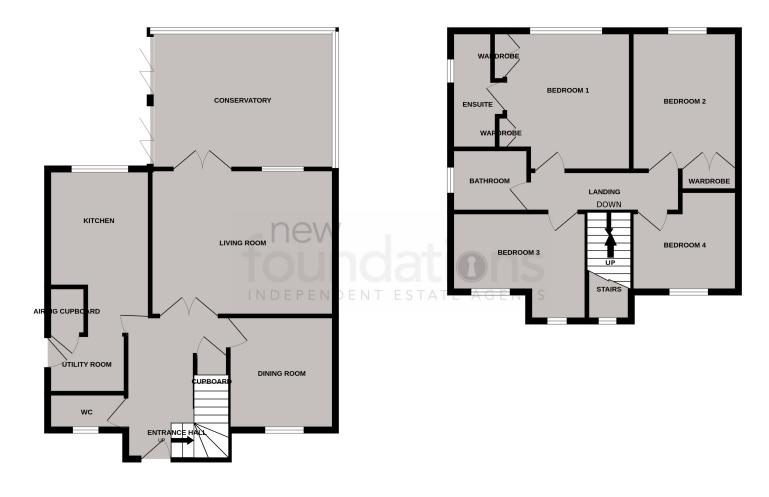

# ROOM DESCRIPTIONS

### Entrance Hall

Covered entrance with outside light, double glazed front door to entrance hall with window overlooking the front, radiator, telephone and Internet points, central heating thermostat, understairs storage cupboard.

# Ground Floor Cloakroom

Fitted with low level WC, wash hand basin, frosted double glazed window, radiator.

# Sitting Room

 $4.78 \,\mathrm{m} \times 3.63 \,\mathrm{m}$  (15'  $8'' \times 11'$  11") Having double glazed window and double glazed doors giving access to the conservatory, two radiators, television point.

# Conservatory

14'  $10'' \times 11'$  10'' (4.52m x 3.61m) With brick base and UVC double glazed windows and double glazed bi-fold doors, glass roof with automatic windows, radiator, tiled floor, views over the garden and distant views of the English channel.

# **Dining Room**

 $2.92 \,\mathrm{m} \times 3.20 \,\mathrm{m}$  (9' 7"  $\times$  10' 6") Double glazed window with pleasant outlook to the front of the property, radiator.

### Kitchen

 $4.34 \mathrm{m} \times 2.69 \mathrm{m}$  ( $14' \ 3'' \times 8' \ 10''$ ) Single bowl sink unit with mixer tap with cupboard space below, built in dishwasher, double glazed window overlooking the rear garden, range of working surfaces with cupboards and drawers under, breakfast bar, radiator, further working surface with built in four ring induction hob with chrome splash back and extractor hood over, double built in electric over with storage to either side, matching wall mounted cupboards, built in fridge and freezer with further storage to one side, part tiles walls, spotlights, Karndean flooring. Opening through to the utility room

# Utility Room

 $1.80 \,\mathrm{m} \times 1.63 \,\mathrm{m}$  (5' 11" x 5' 4") With modern fitted units, comprising single drainer stainless steel sink units with mixer tap with cupboard under, space for washing machine and dishwasher, matching wall mounting cupboards over, tiled walls, built in airing cupboard housing hot water tank and wall mounted gas boiler. Double glazed door giving access to rear garden and double glazed window.

#### Landing

Stairs rising to first floor landing with access to loft space.

# Bedroom 1

 $3.12 \,\mathrm{m} \times 3.71 \,\mathrm{m}$  (10' 3" x 12' 2") Having double glazed windows with far reaching views over Bexhill rooftops and Sea views, radiator, two built in wardrobes, door to en suite shower room.

### Ensuite

Having been re-fitted with large tiled shower cubicle with chrome fitment and glass screen, built-in wash basin with mixer tap with storage below and to one side, low level WC, heated towel rail, shaver point, extractor fan, frosted double glazed windows and tiled floor.

# Bedroom 2

 $3.76m \times 2.72m (12' 4" \times 8' 11")$  Double glazed window having far reaching views over Bexhill rooftop and views of the sea, radiator, double built-in wardrobe.

### Bedroom 3

 $3.00 \text{m} \times 2.57 \text{m}$  (9' 10"  $\times$  8' 5") Double glazed window with pleasant outlook over the front of the property, radiator.

## Bedroom 4

 $3.38 \,\mathrm{m} \times 1.96 \,\mathrm{m}$  (11' 1"  $\times$  6' 5" extending to 9`8") Having two double glazed windows with pleasant look over the front of the property, radiator.

# Bathroom

Fitted panel bathroom with mixer tap and independent electric shower over with glass screen, extractor fan, low level WC, built in wash basin with mixer tap and storage space below, radiator, shaver point, part tiled walls, double glazed frosted window.

GROUND FLOOR 1ST FLOOR

Whilst every attempt has been made to ensure the accuracy of the floorplan contained here, measurements of doors, windows, rooms and any other items are approximate and no responsibility is taken for any error, omission or mis-statement. This plan is for illustrative purposes only and should be used as such by any prospective purchaser. The services, systems and appliances shown have not been tested and no guarantee as to their operability or efficiency can be given.