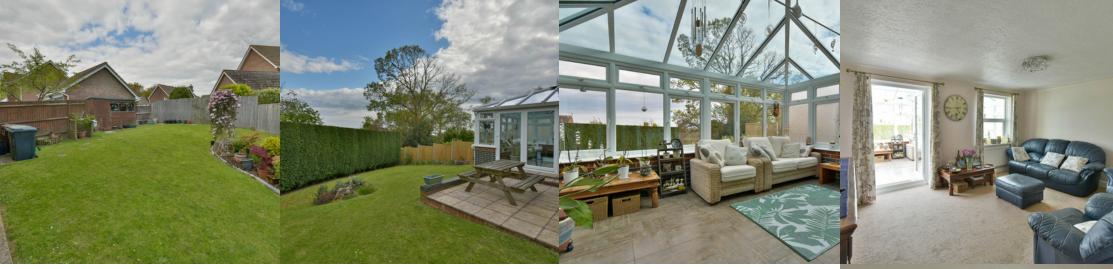

# Conservatory

14'  $10'' \times 11'$  10'' (4.52m x 3.61m) With brick base and UVC double glazed windows and double glazed bi-fold doors, glass roof with automatic windows, radiator, tiled floor, views over the garden and distant views of the English channel.

## Outside

The property benefits from a good sized `L` shaped plot with an area of mainly lawned garden to the rear which stretches round to the side of the property. Facing in a south easterly direction with large raised patio and sea glimpses, outside tap, timber shed, gated access to the front. To the front is a large area of private driveway giving space for several cars and some smaller areas of lawned garden.