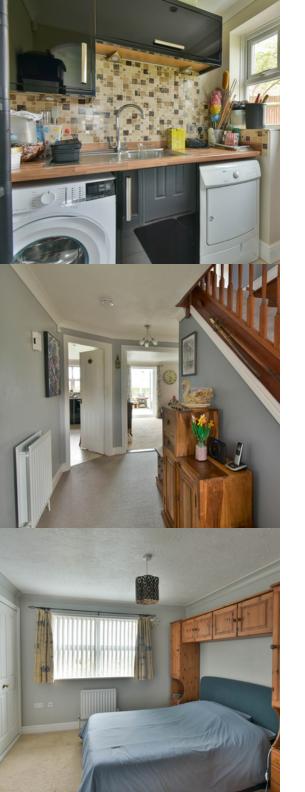

# Utility Room

 $1.80 \,\mathrm{m} \times 1.63 \,\mathrm{m}$  (5' 11" x 5' 4") With modern fitted units, comprising single drainer stainless steel sink units with mixer tap with cupboard under, space for washing machine and dishwasher, matching wall mounting cupboards over, tiled walls, built in airing cupboard housing hot water tank and wall mounted gas boiler. Double glazed door giving access to rear garden and double glazed window.

#### Landing

Stairs rising to first floor landing with access to loft space.

## Bedroom 4

 $3.38 \,\mathrm{m} \times 1.96 \,\mathrm{m}$  (11' 1"  $\times$  6' 5" extending to 9`8") Having two double glazed windows with pleasant look over the front of the property, radiator.