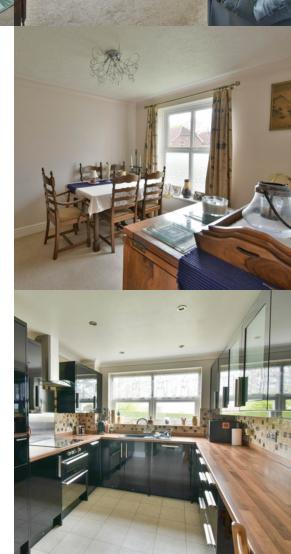

# **Dining Room**

 $2.92 \,\mathrm{m} \times 3.20 \,\mathrm{m}$  (9' 7"  $\times$  10' 6") Double glazed window with pleasant outlook to the front of the property, radiator.

### Kitchen

 $4.34 \mathrm{m} \times 2.69 \mathrm{m}$  ( $14' \ 3'' \times 8' \ 10''$ ) Single bowl sink unit with mixer tap with cupboard space below, built in dishwasher, double glazed window overlooking the rear garden, range of working surfaces with cupboards and drawers under, breakfast bar, radiator, further working surface with built in four ring induction hob with chrome splash back and extractor hood over, double built in electric over with storage to either side, matching wall mounted cupboards, built in fridge and freezer with further storage to one side, part tiles walls, spotlights, Karndean flooring. Opening through to the utility room