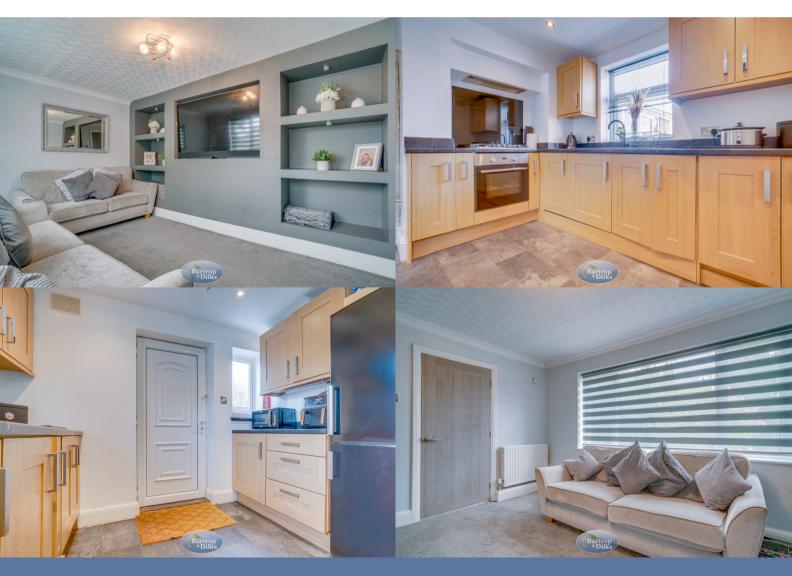

## Lounge 4.18m x 2.91m (13' 9" x 9' 7")

With a media wall, front facing window, central heating radiator.

## Kitchen 3.14m x 2.91m (10' 4" x 9' 7")

With a excellent range of fitted wall and base units, worksurfaces, sink unit, five ring gas hob with extractor above and electric oven below, side window and door, rear window, concealed plumbing for an automatic washing machine, integrated dishwasher.