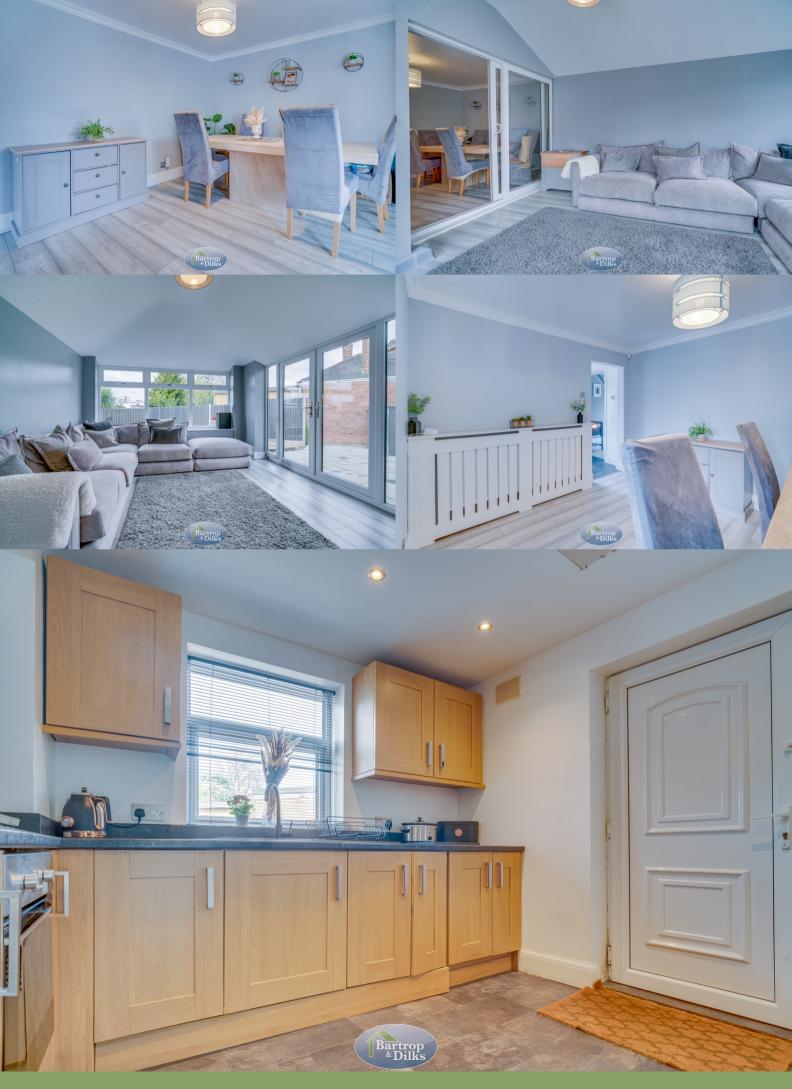

## Dining Room 3.79m x 3.01m (12' 5" x 9' 11")

With a laminate floor, sliding patio doors to the sitting room, central heating radiator.

## Sitting Room 4.38m x 3.50m (14' 4" x 11' 6")

With a pitched roof, side facing French doors to the garden, laminate floor.

## Kitchen 3.14m x 2.91m (10' 4" x 9' 7")

With a excellent range of fitted wall and base units, worksurfaces, sink unit, five ring gas hob with extractor above and electric oven below, side window and door, rear window, concealed plumbing for an automatic washing machine, integrated dishwasher.