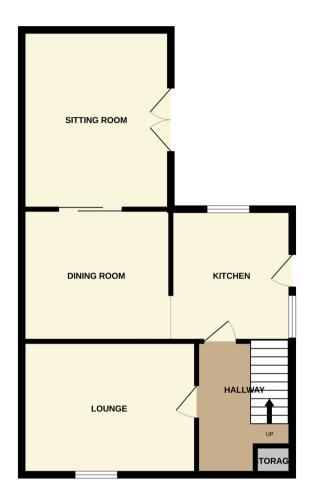

#### **Ground Floor**

### **Entrance Hallway**

With entrance door, stairs to the first floor, central heating radiator, storage.

## Dining Room 3.79m x 3.01m (12' 5" x 9' 11")

With a laminate floor, sliding patio doors to the sitting room, central heating radiator.

## Kitchen 3.14m x 2.91m (10' 4" x 9' 7")

With a excellent range of fitted wall and base units, worksurfaces, sink unit, five ring gas hob with extractor above and electric oven below, side window and door, rear window, concealed plumbing for an automatic washing machine, integrated dishwasher.