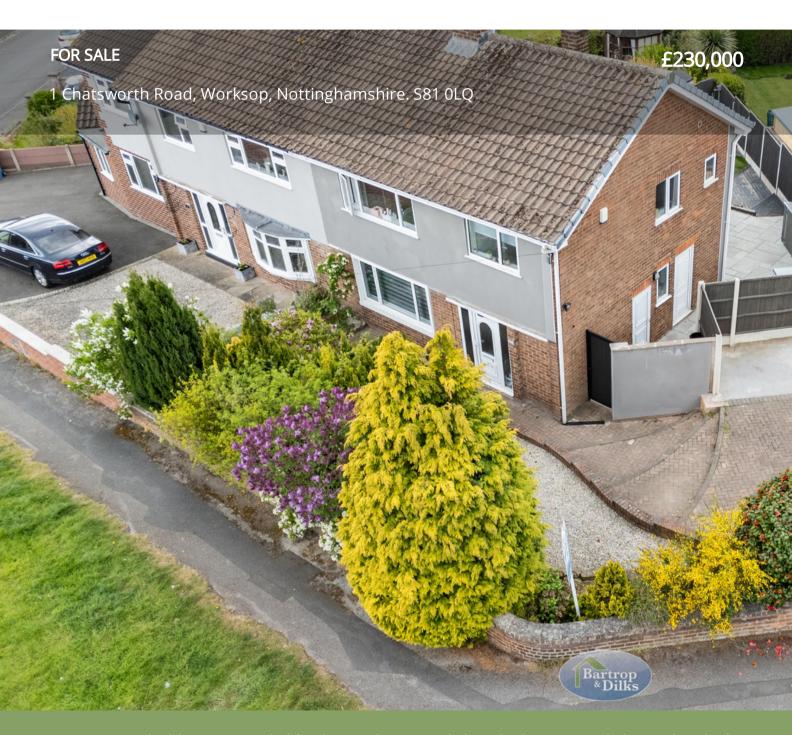

T: 01909 509001

E: info@bartropanddilks.co.ukW: www.bartropanddilks.co.uk

A: 78 Bridge Street, Worksop, S80 1JA

Viewing is most highly recommended for this much improved, three bedroom extended semi detached home that has gas central heating and uPVC double glazed windows. Having a high standard of fixtures and fittings throughout, the property is set within this desirable area and in distance of local schools and amenities. On a corner plot with front, side and rear gardens and of interest for first time buyers or growing families, the accommodation in brief comprises of; entrance hallway, lounge with media wall, dining room with sliding patio doors to the sitting room which in turn has French doors leading to the extensive patio. Excellent fitted kitchen. On the first floor; landing, three bedrooms, bedrooms one and two with fitted wardrobes, modern refitted white bathroom suite. Outside; gardens to three sides, the side and rear being enclosed providing excellent entertaining areas, driveway. Viewing advised.

#### Gardens

Situated on a corner plot with front, side and rear gardens. The side and rear being enclosed with extensive Indian stone patio which is ideal for entertaining, rear artificial lawn.

#### **Driveway**

To the side.

GROUND FLOOR 1ST FLOOR

Whilst every attempt has been made to ensure the accuracy of the floorplan contained here, measurements of doors, windows, rooms and any other items are approximate and no responsibility is taken for any error, omission or mis-statement. This plan is for illustrative purposes only and should be used as such by any prospective purchaser. The services, systems and appliances shown have not been tested and no guarantee as to their operability or efficiency can be given.