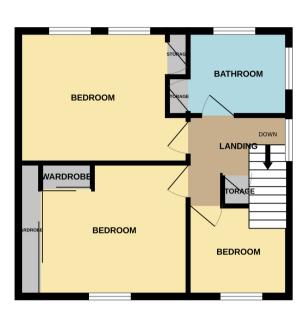

#### First Floor

## Landing

With a storage cupboard, side facing window, loft access.

#### Bedroom One 3.50m x 3.35m (11' 6" x 11' 0")

With sliding wardrobes to one and half walls, front facing window, central heating radiator.

### Bedroom Two 3.81m x 3.11m (12' 6" x 10' 2")

With two rear facing windows, storage cupboard, central heating radiator.

## Bedroom Three 2.85m x 2.41m (9' 4" x 7' 11")

With a front facing window, central heating radiator.

#### Bathroom

Delightful and modern refitted suite that comprises of panelled bath with mains shower above and glass shower screen, wash hand basin, low flush w.c, side and rear facing windows, heated towel rail, storage, tiling.