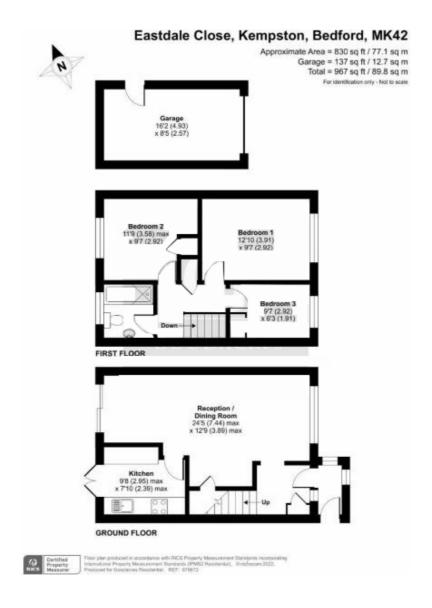

- 3 Bedroom Semi Detached
- Open Plan Lounge/Dining Area
- Generous Double Width Plot With Scope
  To Extend (STPP)
- Frontage Providing Ample Off Road
  Parking
- Garage & Driveway
- Neatly Maintained Enclosed Garden
- Double Glazed & Gas Central Heating
  - Council Tax Band C
  - Energy Efficiency Rating D

Waldens are delighted to receive instructions to offer for sale this beautiful 3 bedroom semi detached home set on a generous size double width plot offering ample to scope to extend (STPP). Set over 2 floors and entered via the entrance porch, Stairs leading to the first floor accommodation, door through to the open plan Lounge/Dining area that has sliding patio doors leading to the garden. Off the lounge is the kitchen that is equipped with ample base and eye level storage and space for necessary appliances and a door to the garden areas. Upon the first floor are 3 well proportioned bedrooms and a beautiful bathroom suite.

Outside the frontage is laid to block paving and hardstanding providing ample parking and has a garage.

Rear/Side gardens has a well maintained expanse of lawn interspersed with well stocked flower and shrub borders. Personal access door from the side of the garage from the side garden. Gated side access is available also.