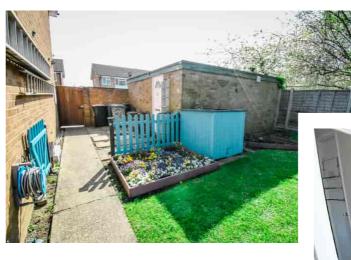

Outside the frontage is laid to block paving and hardstanding providing ample parking and has a garage.

Rear/Side gardens has a well maintained expanse of lawn interspersed with well stocked flower and shrub borders. Personal access door from the side of the garage from the side garden. Gated side access is available also.