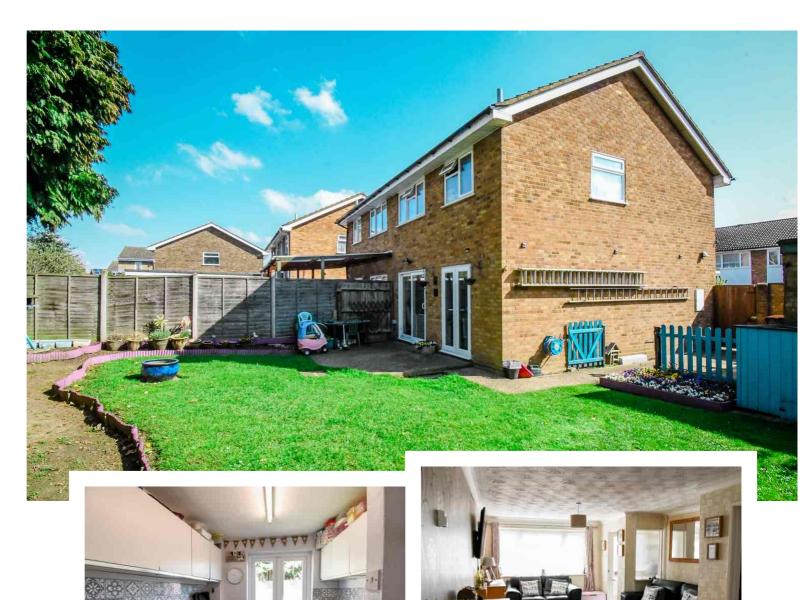

Waldens are delighted to receive instructions to offer for sale this beautiful 3 bedroom semi detached home set on a generous size double width plot offering ample to scope to extend (STPP). Set over 2 floors and entered via the entrance porch, Stairs leading to the first floor accommodation, door through to the open plan Lounge/Dining area that has sliding patio doors leading to the garden. Off the lounge is the kitchen that is equipped with ample base and eye level storage and space for necessary appliances and a door to the garden areas. Upon the first floor are 3 well proportioned bedrooms and a beautiful bathroom suite.

Outside the frontage is laid to block paving and hardstanding providing ample parking and has a garage.

Rear/Side gardens has a well maintained expanse of lawn interspersed with well stocked flower and shrub borders. Personal access door from the side of the garage from the side garden. Gated side access is available also.