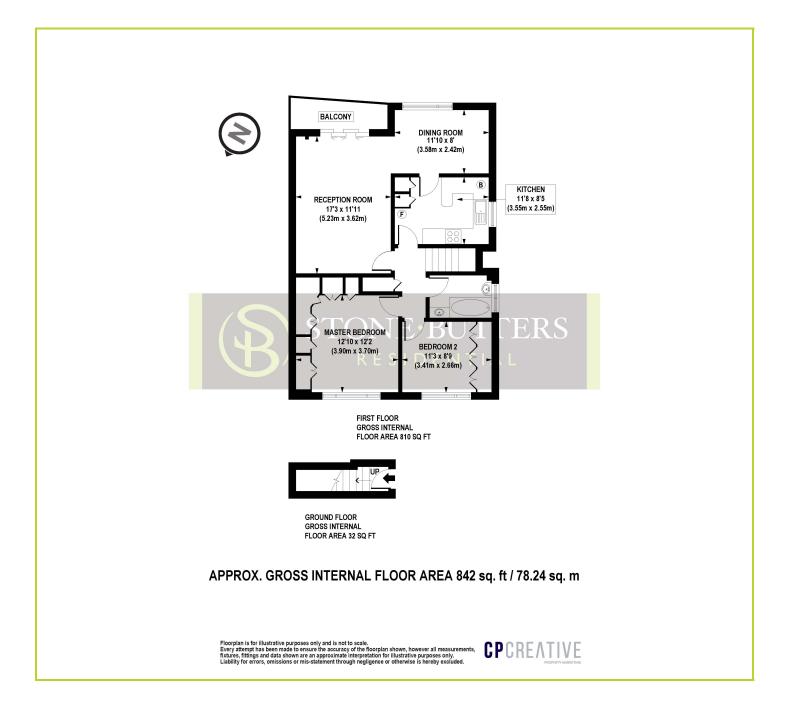

## Dene Gardens, Stanmore. HA7 4TA. £405,000 Leasehold

A Bright and Spacious 2 Bedroom, 2 Reception First Floor Maisonette located in a quiet cul de sac being minutes walk from Stanmore's Jubilee Line train Station and shopping amenities. The property benefits include a 114 year lease, lounge and separate dining area, fitted kitchen & bathroom, double glazed windows and a south facing balcony overlooking well tended communal gardens. Low outgoings. CHAIN FREE

- First Floor Maisonette
- Chain Free
- Two Reception Areas
- Low Outgoings
- Communal Gardens
- Bright & Airy Throughout
- Short Walk To Stanmore
  Station
- 114 Years Unexpired Lease
- South Facing Balcony
- Internal Viewing Highly Recommended