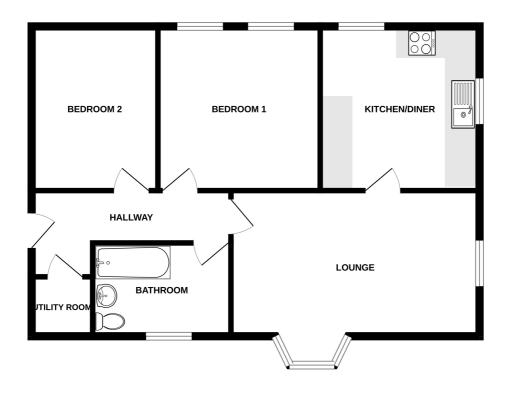

#### 2F ST MARYS COURT

Whilst every attempt has been made to ensure the accuracy of the floorplan contained here, measurements of doors, windows, nooms and any other items are approximate and no responsibility is taken for any error, omission or mis statement. This plan is for illustrative purposes only and should be used as such by any prospective purchaser. The services, systems and appliances shown have not been tested and no guaranteed and n

# **SPECIFICATIONS**

**Entrance Hall** 

Lounge

Kitchen/Diner

**Bedroom 1** 

**Bedroom 2** 

**Bathroom** 

**Utility Room** 