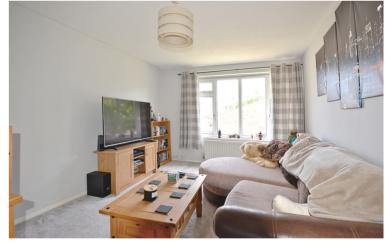

## **Room Sizes**

Living Room - 3.20m x 5.23m (10' 6" x 17' 2")

Kitchen - 2.10m x 4.17m (6' 11" x 13' 8")

Bedroom 1 - 2.73m x 5.23m (8' 11" x 17' 2")

Bedroom 2 - 2.73m x 2.53m (8' 11" x 8' 4")

Bathroom - 1.77m x 1.97m (5' 10" x 6' 6")