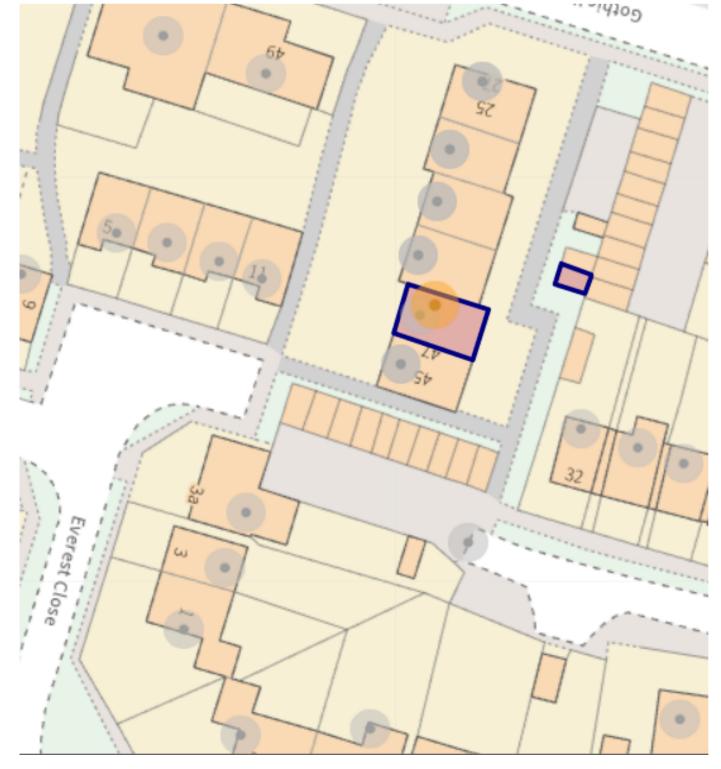

## **y**9s9l1A

This property is situated in the Bedfordshire village of Arlesey. Located close to the Hertfordshire border with fantastic access to providing shopping and entertainment facilities. Arlesey has a 'good' lower school and a well-regarded nursery. Arlesey train station provides access to London St. Pancras in provides access to London St. Pancras in approximately 40 minutes.