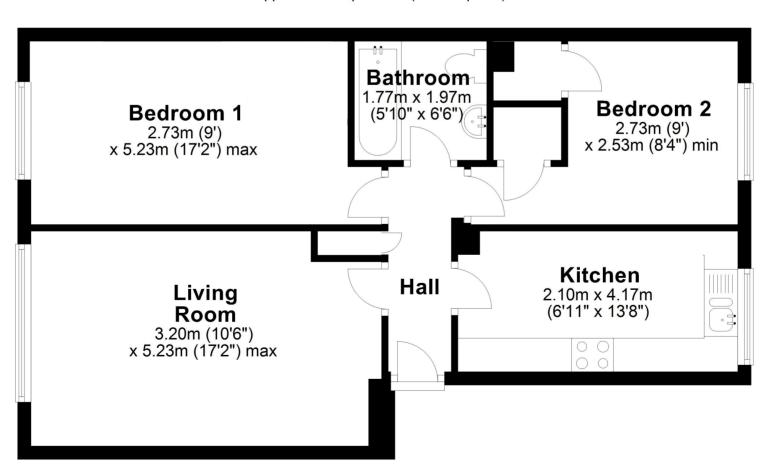

First Floor
Approx. 57.7 sq. metres (621.4 sq. feet)

Total area: approx. 57.7 sq. metres (621.4 sq. feet)

All measurements are approximate and quoted in metric with imperial equivalents and for general guidance only and whilst every attempt has been made to ensure accuracy, they must not be relied on. The fixtures, fittings and appliances referred to have not been tested and therefore no guarantee can be given and that they are in working order. Internal photographs are reproduced for general information and it must not be inferred that any item shown is included with the property. For a free valuation, contact the numbers listed on the brochure.

## **Room Sizes**

Living Room - 3.20m x 5.23m (10' 6" x 17' 2")

Kitchen - 2.10m x 4.17m (6' 11" x 13' 8")

Bedroom 1 - 2.73m x 5.23m (8' 11" x 17' 2")

Bedroom 2 - 2.73m x 2.53m (8' 11" x 8' 4")

Bathroom - 1.77m x 1.97m (5' 10" x 6' 6")