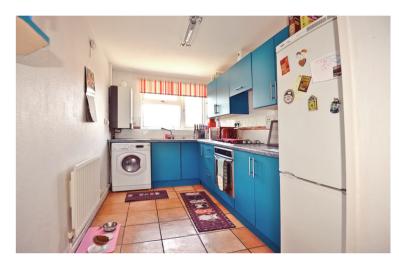

Viewing by appointment only

Country Properties | 1, Arlesey Road | SG5 4HA

T: 01462 834022 | E: stotfold@country-properties.co.uk

www.country-properties.co.uk

A perfect first time buy, or buy to let investment. This spacious 2 bedroom first floor apartment is well presented throughout. Situated off the road via a walkway, but still close to on street parking, this property is also well placed for Arlesey station and access to the A1m. Internally the property is accessed via a communal hallway with stairs to the first floor, shared by only one other apartment. The spacious living room is large enough to have a dining area and the bedrooms are both doubles. Externally there are communal lawns and a communal drying area, plus a useful personal storage shed.

## **Room Sizes**

Living Room - 3.20m x 5.23m (10' 6" x 17' 2")

Kitchen - 2.10m x 4.17m (6' 11" x 13' 8")

Bedroom 1 - 2.73m x 5.23m (8' 11" x 17' 2")

Bedroom 2 - 2.73m x 2.53m (8' 11" x 8' 4")

Bathroom - 1.77m x 1.97m (5' 10" x 6' 6")