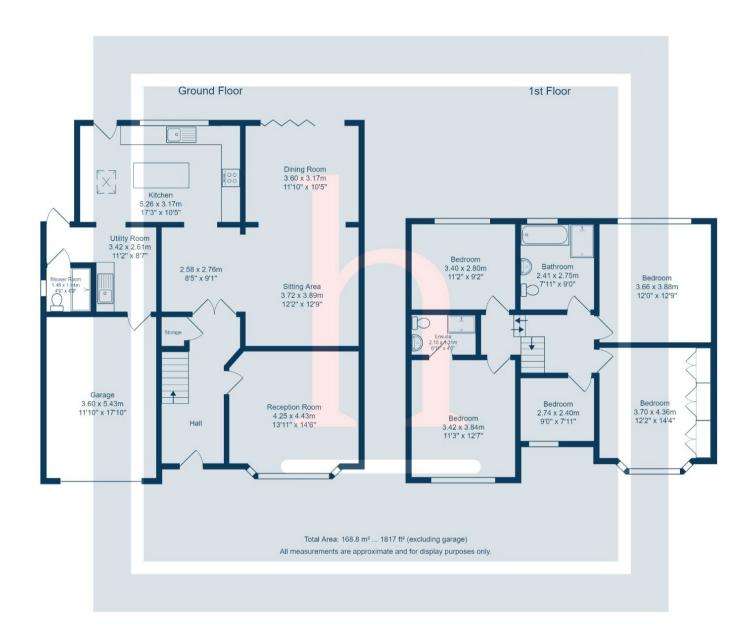

T: 0151 625 0125

E: info@homewirral.co.uk W: www.homewirral.co.uk

A: 42 Grange Road, West Kirby, CH48 4EF

Fantastic Family Home Close to Heswall centre! This traditional detached property has been extended by the current owners to create a spacious well presented home for the larger/growing family seeking the benefits of convenience, privacy and comfortable space. Set back well from the road and screened by deep mature hedges and trees to the front the property offers ample off road parking, a large integral garage and an enclosed private rear garden. Internally it boasts five bedrooms, three reception rooms and three bathrooms satisfying the needs for most buyers. With all of the amenities on offer across Heswall town centre as well as the popular Heswall Primary school only a short walk away, plus excellent transport links across the Wirral to Liverpool we anticipate strong early interest in this latest addition to the local property market. We highly advise an early viewing so as not to miss out!