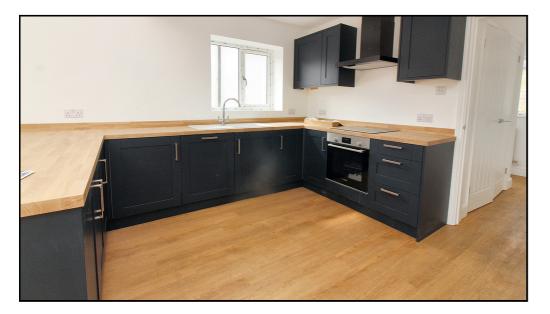

# Kitchen & Family Room:

Abt. 23' 4" x 20' 4" (7.11m x 6.20m) This is a lovely L shape open plan room with a window to the rear and Cosentino style door to the patio and garden which floods the room with light. There is ample space for a dining room table and lounge furniture so the family can relax and enjoy. This will be the focal point of the property. The kitchen has a full range of integrated Bosch appliances and the property has been fitted with new radiators through out