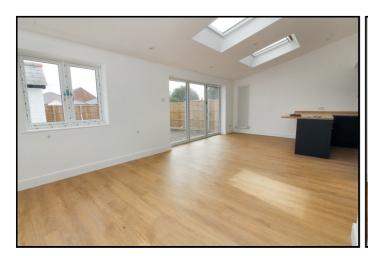

# Kitchen & Family Room:

Abt. 23' 4" x 20' 4" (7.11m x 6.20m) This is a lovely L shape open plan room with a window to the rear and Cosentino style door to the patio and garden which floods the room with light. There is ample space for a dining room table and lounge furniture so the family can relax and enjoy. This will be the focal point of the property. The kitchen has a full range of integrated Bosch appliances and the property has been fitted with new radiators through out