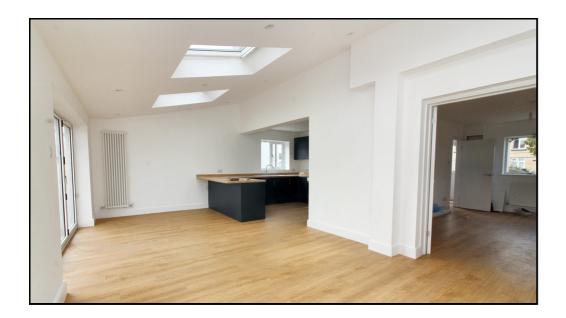

# Kitchen & Family Room:

Abt. 23' 4" x 20' 4" (7.11m x 6.20m) This is a lovely L shape open plan room with a window to the rear and Cosentino style door to the patio and garden which floods the room with light. There is ample space for a dining room table and lounge furniture so the family can relax and enjoy. This will be the focal point of the property. The kitchen has a full range of integrated Bosch appliances and the property has been fitted with new radiators through out