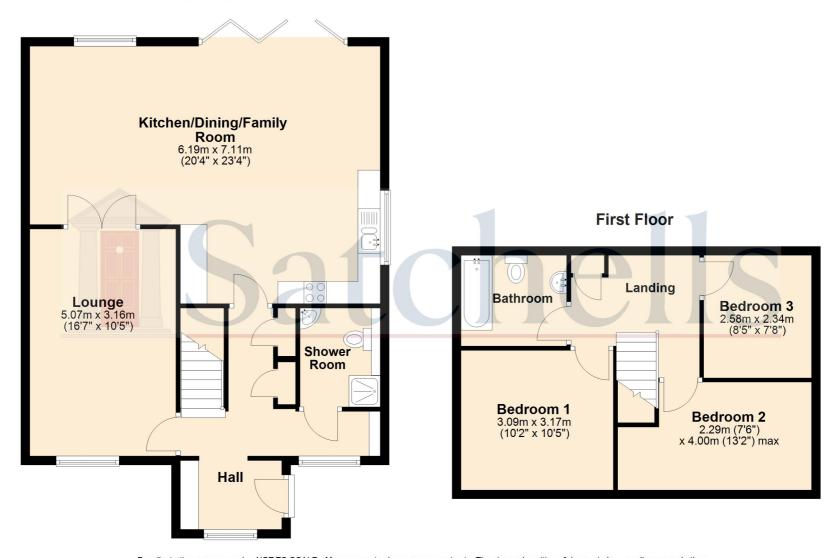

# **Ground Floor**

# Lounge:

Abt. 16' 7" x 10' 5" (5.05m x 3.17m) A well proportioned room with a window to the front and a lovely wood burning stove fitted. Double doors lead to the vast open plan kitchen/family room.

# Kitchen & Family Room:

Abt. 23' 4" x 20' 4" (7.11m x 6.20m) This is a lovely L shape open plan room with a window to the rear and Cosentino style door to the patio and garden which floods the room with light. There is ample space for a dining room table and lounge furniture so the family can relax and enjoy. This will be the focal point of the property. The kitchen has a full range of integrated Bosch appliances and the property has been fitted with new radiators through out

#### **Shower Room:**

There is a shower room on the ground floor with a front aspect window. Fitted with a low level WC and wash hand basin.

#### **First Floor**

# **Bedroom One:**

Abt. 10' 5" x 10' 2" (3.17m x 3.10m) Double bedroom with window to front and laid to carpet with radiator

#### **Bedroom Two:**

Abt. 13' 2" max x 7' 6" (4.01m x 2.29m) Double bedroom. Window to front and laid with carpet and radiator

# **Bedroom Three:**

Abt. 8' 5" x 7' 8" (2.57m x 2.34m) Double bedroom with window to side aspect. Laid to carpet and radiator