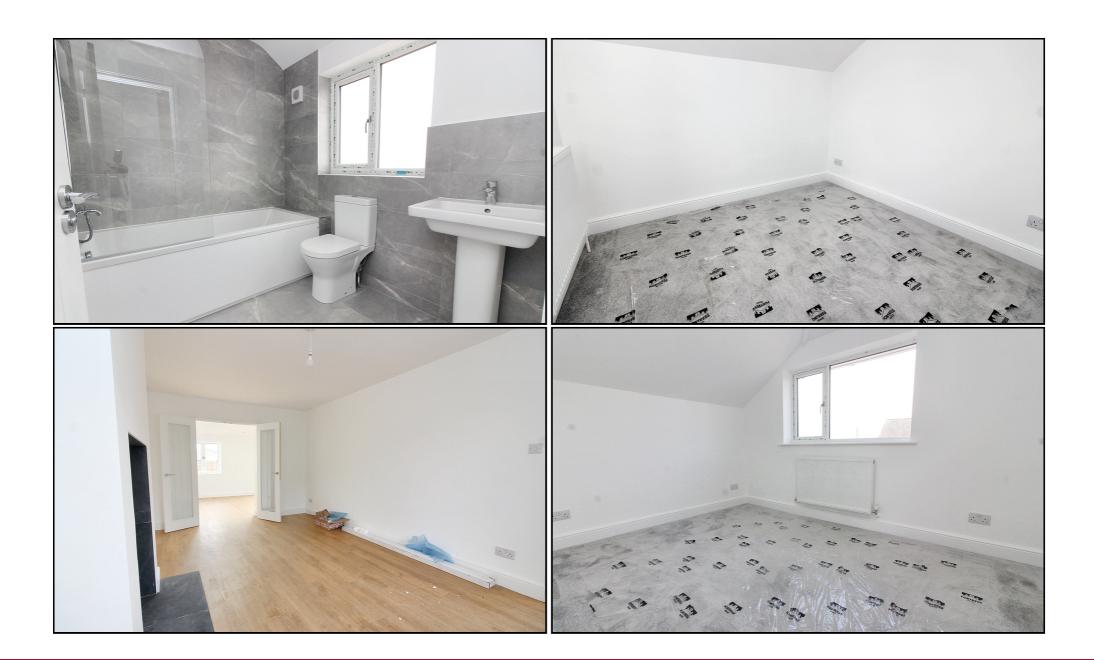

#### **Shower Room:**

There is a shower room on the ground floor with a front aspect window. Fitted with a low level WC and wash hand basin.

# **Bedroom One:**

Abt. 10' 5" x 10' 2" (3.17m x 3.10m) Double bedroom with window to front and laid to carpet with radiator

#### **Bedroom Two:**

Abt. 13' 2" max x 7' 6" (4.01m x 2.29m) Double bedroom. Window to front and laid with carpet and radiator

# **Bedroom Three:**

Abt. 8' 5" x 7' 8" (2.57m x 2.34m) Double bedroom with window to side aspect. Laid to carpet and radiator