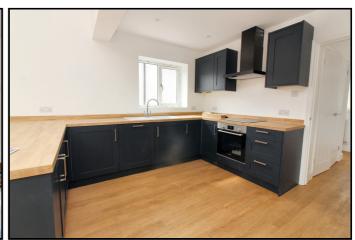

# Kitchen & Family Room:

Abt. 23' 4" x 20' 4" (7.11m x 6.20m) This is a lovely L shape open plan room with a window to the rear and Cosentino style door to the patio and garden which floods the room with light. There is ample space for a dining room table and lounge furniture so the family can relax and enjoy. This will be the focal point of the property. The kitchen has a full range of integrated Bosch appliances and the property has been fitted with new radiators through out