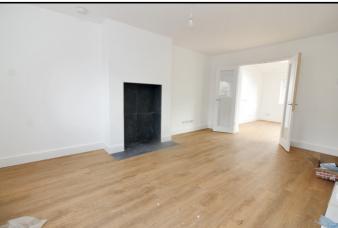

# Lounge:

Abt. 16' 7" x 10' 5" (5.05m x 3.17m) A well proportioned room with a window to the front and a lovely wood burning stove fitted. Double doors lead to the vast open plan kitchen/family room.