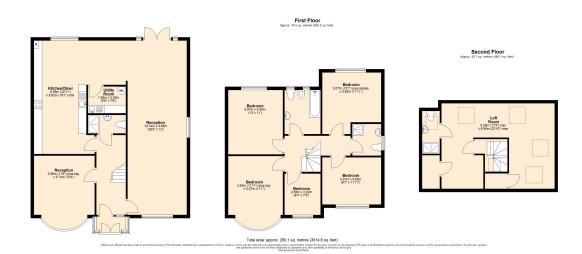

### **GROUND FLOOR**

Porch Hallway

Reception One: 12' x 35' 3" (3.66m x 10.74m)

Reception Two: 11'9" into bay x 12'3" (3.58m x 3.73m)

Kitchen Diner: 19' 1" x 22' 11" (5.82m x 6.99m)

Ground Floor Shower/WC:

Utility Room: 5' 5" x 7' 8" (1.65m x 2.34m)

## **FIRST FLOOR**

Bedroom One: 11' 1" x 11' 11" into bay (3.38m x 3.63m)

Bedroom Two: 11' x 13' (3.35m x 3.96m)

First Floor Bathroom/WC

Bedroom Three: 7' 2" x 8' 4" (2.18m x 2.54m) Bedroom Four: 11' 11" x 9' 7" (3.63m x 2.92m)

First Floor Shower/WC

Bedroom Five: 10' 1" into recess x 11' 11" (3.07m x 3.63m)

#### **SECOND FLOOR**

Loft Room: 17' 3" x 22' 10" (5.26m x 6.96m)

En-Suite Shower/WC

#### **EXTERIOR**

Off Street Parking Rear Garden

## **OUTBUILDING**

Hallway

Reception: 11' 7" into recess x 13' 2" (3.53m x 4.01m)

Kitchen: 8' 11" x 16' 4" (2.72m x 4.98m)

Bathroom/WC

Bedroom One: 6' 10" x 16' 10" (2.08m x 5.13m) Bedroom Two: 9' 6" x 10' 6" (2.90m x 3.20m)

Ground Floor including Outhouse