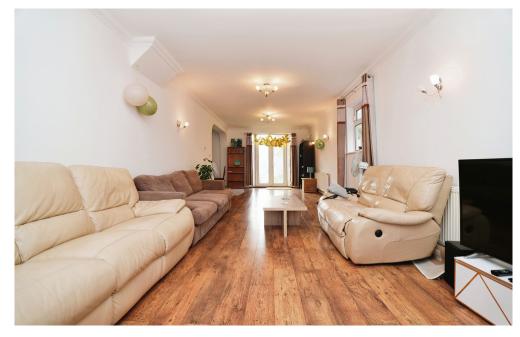

### **GROUND FLOOR**

Porch Hallway

Reception One: 12' x 35' 3" (3.66m x 10.74m)

Reception Two: 11'9" into bay x 12'3" (3.58m x 3.73m)

Kitchen Diner: 19' 1" x 22' 11" (5.82m x 6.99m)

Ground Floor Shower/WC: