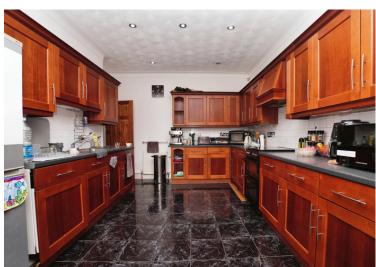

### **GROUND FLOOR**

Porch Hallway

Reception One: 12' x 35' 3" (3.66m x 10.74m)

Reception Two: 11'9" into bay x 12'3" (3.58m x 3.73m)

Kitchen Diner: 19' 1" x 22' 11" (5.82m x 6.99m)

Ground Floor Shower/WC: