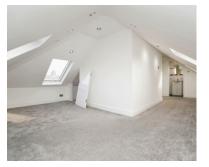

#### **SECOND FLOOR**

Loft Room: 17' 3" x 22' 10" (5.26m x 6.96m)

En-Suite Shower/WC