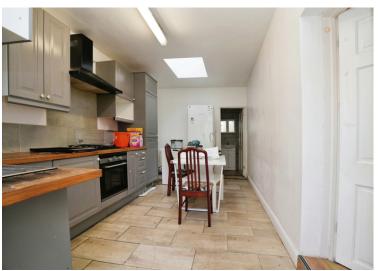

### **GROUND FLOOR**

Porch Hallway

Reception One: 12' x 35' 3" (3.66m x 10.74m)

Reception Two: 11'9" into bay x 12'3" (3.58m x 3.73m)

Kitchen Diner: 19' 1" x 22' 11" (5.82m x 6.99m)

Ground Floor Shower/WC: