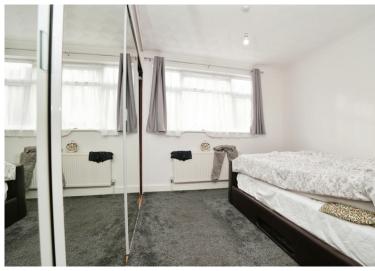

## **FIRST FLOOR**

Bedroom One: 11' 1" x 11' 11" into bay (3.38m x 3.63m)

Bedroom Two: 11' x 13' (3.35m x 3.96m)

First Floor Bathroom/WC

Bedroom Three: 7' 2" x 8' 4" (2.18m x 2.54m) Bedroom Four: 11' 11" x 9' 7" (3.63m x 2.92m)