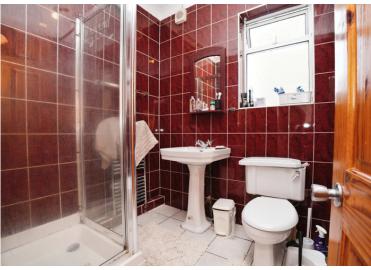

## **FIRST FLOOR**

Bedroom One: 11' 1" x 11' 11" into bay (3.38m x 3.63m)

Bedroom Two: 11' x 13' (3.35m x 3.96m)

First Floor Bathroom/WC

Bedroom Three: 7' 2" x 8' 4" (2.18m x 2.54m) Bedroom Four: 11' 11" x 9' 7" (3.63m x 2.92m)

First Floor Shower/WC

Bedroom Five: 10' 1" into recess x 11' 11" (3.07m x 3.63m)