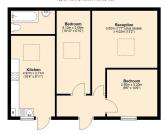

9m)

Ground Floor Shower/WC:

Utility Room: 5' 5" x 7' 8" (1.65m x 2.34m)

## **FIRST FLOOR**

Bedroom One: 11' 1" x 11' 11" into bay (3.38m x 3.63m)

Bedroom Two: 11' x 13' (3.35m x 3.96m)

First Floor Bathroom/WC

Bedroom Three: 7' 2" x 8' 4" (2.18m x 2.54m) Bedroom Four: 11' 11" x 9' 7" (3.63m x 2.92m)

First Floor Shower/WC

Bedroom Five: 10' 1" into recess x 11' 11" (3.07m x 3.63m)

#### **SECOND FLOOR**

Loft Room: 17' 3" x 22' 10" (5.26m x 6.96m)

En-Suite Shower/WC

#### **EXTERIOR**

Off Street Parking Rear Garden

## **OUTBUILDING**

Hallway

Reception: 11' 7" into recess x 13' 2" (3.53m x 4.01m)

Kitchen: 8' 11" x 16' 4" (2.72m x 4.98m)

Bathroom/WC

Bedroom One: 6' 10" x 16' 10" (2.08m x 5.13m) Bedroom Two: 9' 6" x 10' 6" (2.90m x 3.20m)







Ground Floor including Outhouse





# 020 8518 3000 | Ilford@payneandco.co.uk | payneandco.co.uk 151 Cranbrook Road, Ilford, IG1 4TA

- A private rental licensing scheme applies to some properties in this area, please contact us before proceeding
- $\bullet \quad \text{Legal advice should be taken to verify fixtures/fittings, planning, alterations and/or lease details}\\$
- Appliances & services are untested, dimensions are approximate, and floor plans are not to scale.
- As part of the service we offer, we may recommend ancillary services to you which we believe may help you with
  your property transaction. We wish to make you aware, that should you decide to use these services, we will receive
  a referral fee. For full and detailed information please visit †"terms and conditions' on our website.