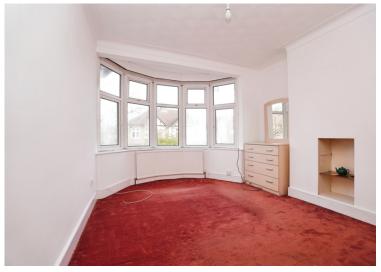

## **FIRST FLOOR**

Bedroom One: 11' 1" x 11' 11" into bay (3.38m x 3.63m)

Bedroom Two: 11' x 13' (3.35m x 3.96m)

First Floor Bathroom/WC

Bedroom Three: 7' 2" x 8' 4" (2.18m x 2.54m) Bedroom Four: 11' 11" x 9' 7" (3.63m x 2.92m)