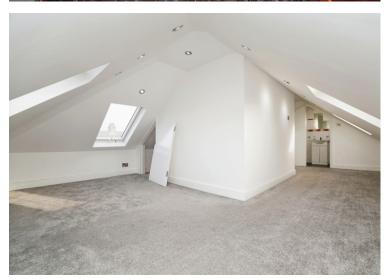

#### **SECOND FLOOR**

Loft Room: 17' 3" x 22' 10" (5.26m x 6.96m)

En-Suite Shower/WC