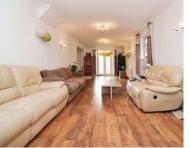

### **GROUND FLOOR**

Porch Hallway

Reception One: 12' x 35' 3" (3.66m x 10.74m)

Reception Two: 11'9" into bay x 12'3" (3.58m x 3.73m)

Kitchen Diner: 19' 1" x 22' 11" (5.82m x 6.99m)

Ground Floor Shower/WC: