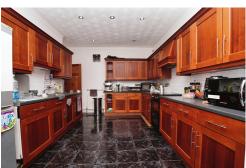

### **GROUND FLOOR**

Porch Hallway

Reception One: 12' x 35' 3" (3.66m x 10.74m)

Reception Two: 11'9" into bay x 12'3" (3.58m x 3.73m)

Kitchen Diner: 19' 1" x 22' 11" (5.82m x 6.99m)

Ground Floor Shower/WC: