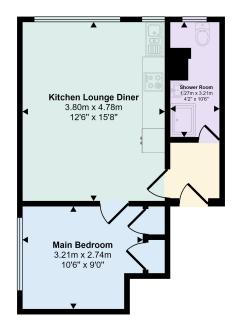

## Approx Gross Internal Area 35 sq m / 380 sq ft

## Floorplan

This floorplan is only for illustrative purposes and is not to scale. Measurements of rooms, doors, windows, and any items are approximate and no responsibility is taken for any error, omission or mis-statement. Icons of items such as bathroom suites are representations only and may not look like the real items. Made with Made Snappy 360.