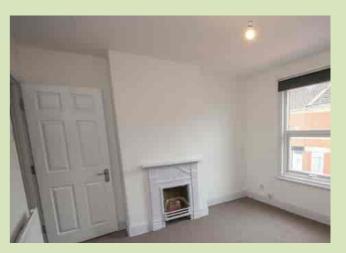

# **BEDROOM 1**

3.75m x 3.23m (12' 4" x 10' 7") Period fireplace, radiator.

#### BEDROOM 2

3.70m x 3.52m (12' 2" x 11' 7") Period fireplace, built-in cupboard with hanging rail and shelves, door into bedroom 3.