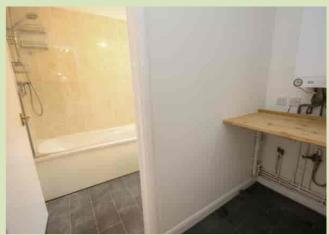

# **INNER LOBBY**

2.30m x 0.94m (7' 7" x 3' 1") Viessmann gas central heating boiler, loft access.

# **BATHROOM**

2.28m x 1.69m (7' 6" x 5' 7") Three piece white suite comprising panelled bath with mains shower over, low level WC, pedestal wash hand basin, extractor, radiator.