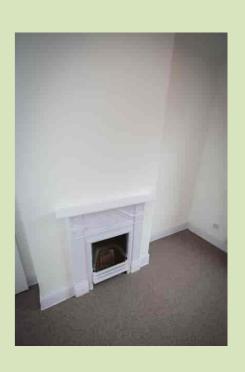

# **BEDROOM 1**

3.75m x 3.23m (12' 4" x 10' 7") Period fireplace, radiator.

#### BEDROOM 2

3.70m x 3.52m (12' 2" x 11' 7") Period fireplace, built-in cupboard with hanging rail and shelves, door into bedroom 3.