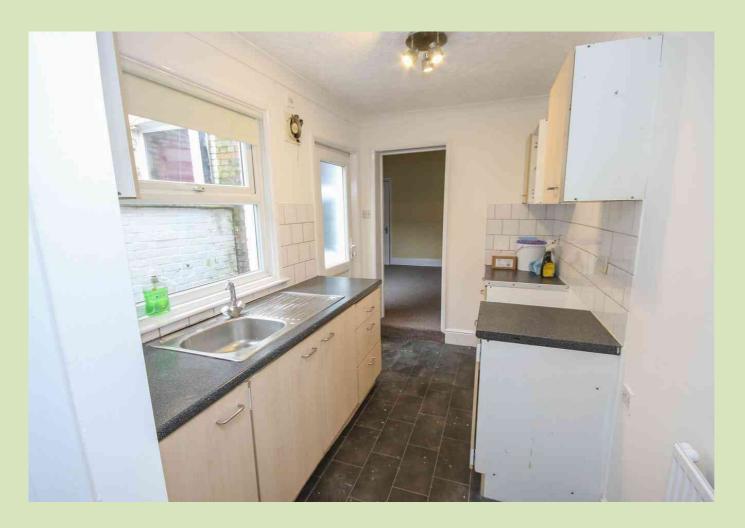

# **KITCHEN**

3.0m x 1.97m (9' 10" x 6' 6") Granite effect worktop with stainless steel sink unit and chrome mixer tap, maple effect cupboards and drawers under, further worktop with cupboards and drawers under, UPVC double glazed door to rear courtyard, radiator.