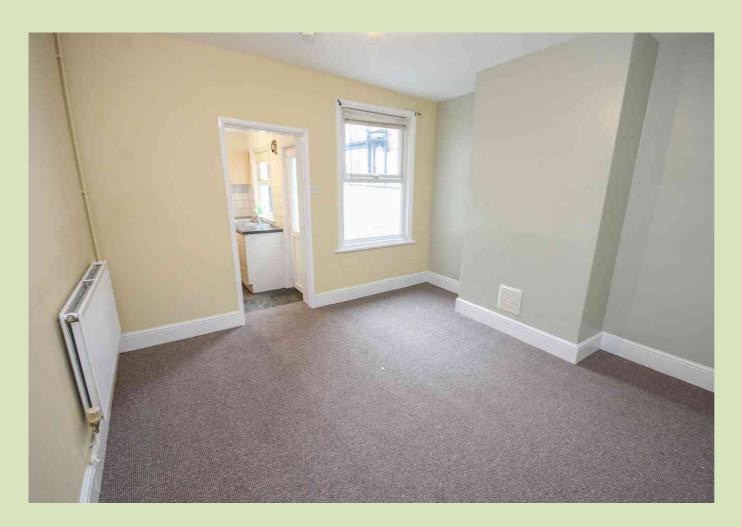

#### SITTING ROOM

3.69m into chimney breast recess x 3.54m (12' 1" into chimney breast recess x 11' 7") Radiator, under stairs storage cupboard.

#### **DINING ROOM**

3.19m x 2.74m into chimney breast recess (10' 6" x 9' 0" into chimney breast recess) Electric trip switches, gas meter, radiator.