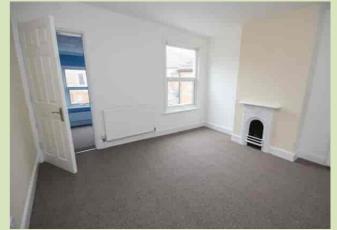

#### BEDROOM 2

3.70m x 3.52m (12' 2" x 11' 7") Period fireplace, built-in cupboard with hanging rail and shelves, door into bedroom 3.

# **BEDROOM 3/NURSERY BEDROOM**

2.99m x 1.99m (9' 10" x 6' 6") Radiator.