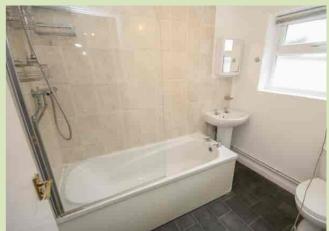

# **BATHROOM**

2.28m x 1.69m (7' 6" x 5' 7") Three piece white suite comprising panelled bath with mains shower over, low level WC, pedestal wash hand basin, extractor, radiator.