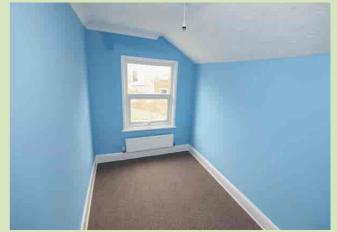

# **BEDROOM 1**

3.75m x 3.23m (12' 4" x 10' 7") Period fireplace, radiator.

#### BEDROOM 2

3.70m x 3.52m (12' 2" x 11' 7") Period fireplace, built-in cupboard with hanging rail and shelves, door into bedroom 3.

# **BEDROOM 3/NURSERY BEDROOM**

2.99m x 1.99m (9' 10" x 6' 6") Radiator.