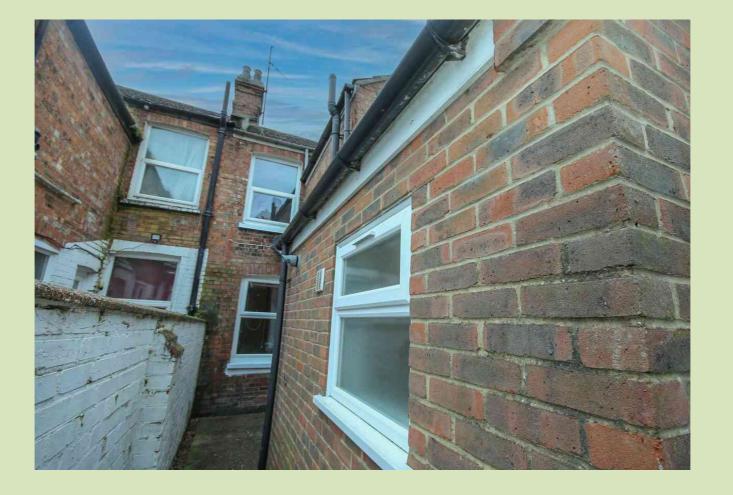

#### OUTSIDE

There is a rear courtyard measuring approximately 7.36m x 1.57m, narrowing to 0.90m (24' 2" x 5' 2" narrowing to 2' 11") Pedestrian gated access to rear.

#### **BRICK BUILT STORE**

Corrugated plastic roof.