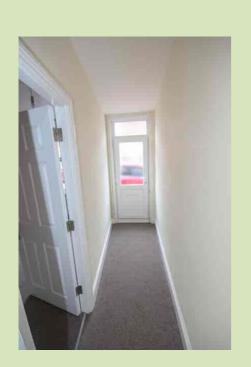

#### **ENTRANCE HALL**

4.05m x 0.97m (13' 3" x 3' 2") UPVC double glazed door with windowlight over leading to outside, staircase to first floor.

# **INNER LOBBY**

2.30m x 0.94m (7' 7" x 3' 1") Viessmann gas central heating boiler, loft access.