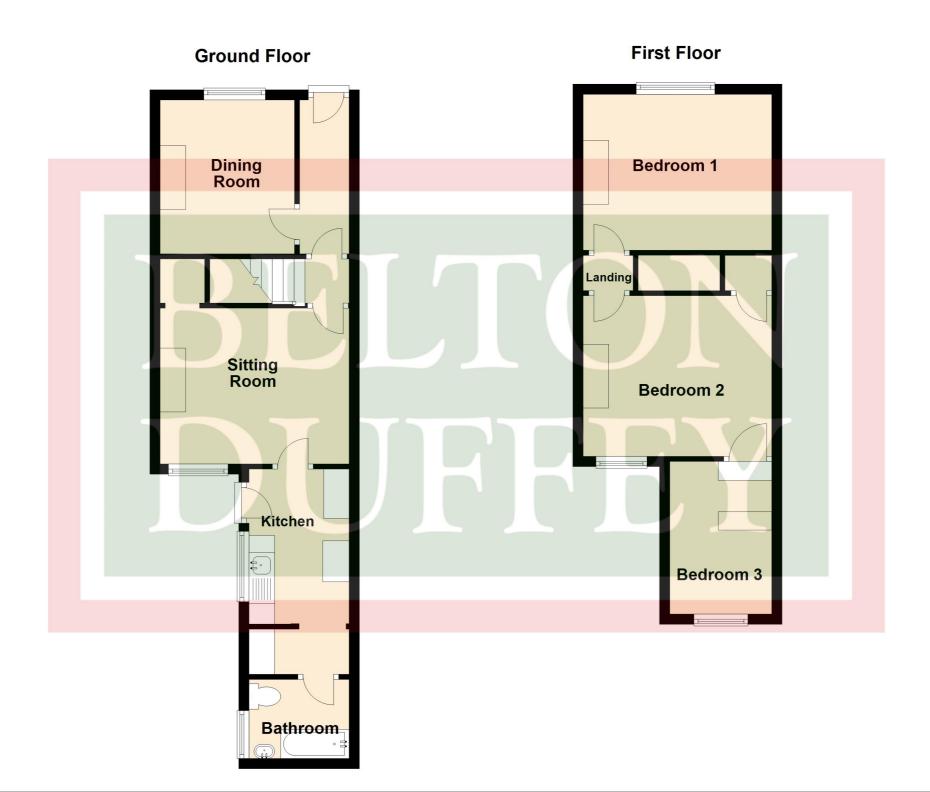

#### **DESCRIPTION**

A 3 bedroom, 2 reception mid-terraced property, situated in a popular location close to the town centre.

The accommodation briefly comprises entrance hall, sitting room, dining room, kitchen, rear lobby and bathroom to the ground floor.

On the first floor are three bedrooms.

Outside is a courtyard with storage shed and rear access.

The property benefits from double glazing and gas central heating.

#### **ENTRANCE HALL**

4.05m x 0.97m (13' 3" x 3' 2") UPVC double glazed door with windowlight over leading to outside, staircase to first floor.

#### SITTING ROOM

3.69m into chimney breast recess x 3.54m (12' 1" into chimney breast recess x 11' 7") Radiator, under stairs storage cupboard.

#### **DINING ROOM**

3.19m x 2.74m into chimney breast recess (10' 6" x 9' 0" into chimney breast recess) Electric trip switches, gas meter, radiator.

# **KITCHEN**

3.0m x 1.97m (9' 10" x 6' 6") Granite effect worktop with stainless steel sink unit and chrome mixer tap, maple effect cupboards and drawers under, further worktop with cupboards and drawers under, UPVC double glazed door to rear courtyard, radiator.

# **INNER LOBBY**

2.30m x 0.94m (7' 7" x 3' 1") Viessmann gas central heating boiler, loft access.

# **BATHROOM**

2.28m x 1.69m (7' 6" x 5' 7") Three piece white suite comprising panelled bath with mains shower over, low level WC, pedestal wash hand basin, extractor, radiator.

#### FIRST FLOOR LANDING

# **BEDROOM 1**

3.75m x 3.23m (12' 4" x 10' 7") Period fireplace, radiator.

#### BEDROOM 2

3.70m x 3.52m (12' 2" x 11' 7") Period fireplace, built-in cupboard with hanging rail and shelves, door into bedroom 3.

# **BEDROOM 3/NURSERY BEDROOM**

2.99m x 1.99m (9' 10" x 6' 6") Radiator.