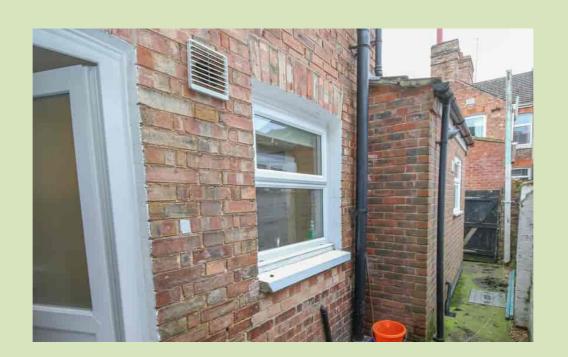

#### OUTSIDE

There is a rear courtyard measuring approximately 7.36m x 1.57m, narrowing to 0.90m (24' 2" x 5' 2" narrowing to 2' 11") Pedestrian gated access to rear.

#### **BRICK BUILT STORE**

Corrugated plastic roof.