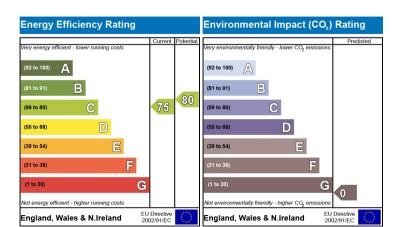

hady tree.

I will miss having such a pretty, quiet flat with good neighbours and good local services and things to do. I'm almost wondering why I'm leaving it now!"

Ground Floor 809 sq.ft. (75.2 sq.m.) approx.



Priory Crescent, Upper Norwood, SE19

TOTAL FLOOR AREA : 809sq.ft. (75.2 sq.m.) approx. Whilst every attempt has been made to ensure the accuracy of the floorplan contained here, measurements of doors, windows, rooms and any other items are approximate and no responsibility is taken for any error, omission or mis-statement. This plan is for illustrative purposes only and should be used as such by any prospective purchaser. The services, systems and appliances shown have not been tested and no guarantee as to their operability or efficiency can be given. Made with Werdpix @2022