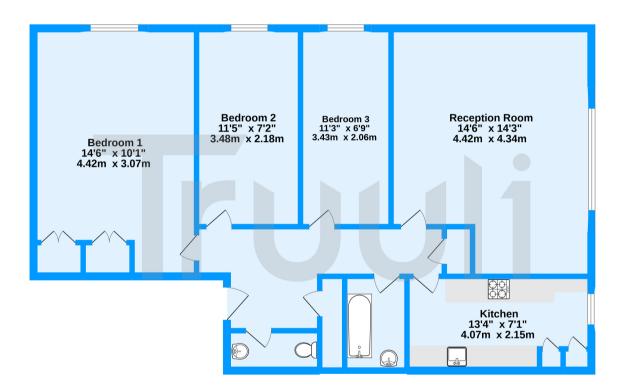

I will miss having such a pretty, quiet flat with good neighbours and good local services and things to do. I'm almost wondering why I'm leaving it now!"

Ground Floor 809 sq.ft. (75.2 sq.m.) approx.

Priory Crescent, Upper Norwood, SE19

TOTAL FLOOR AREA : 809sq.ft. (75.2 sq.m.) approx. Whilst every attempt has been made to ensure the accuracy of the floorplan contained here, measurements of doors, windows, rooms and any other items are approximate and no responsibility is taken for any error, omission or mis-statement. This plan is for illustrative purposes only and should be used as such by any prospective purchaser. The services, systems and appliances shown have not been tested and no guarantee as to their operability or efficiency can be given. Made with Werdpix @2022