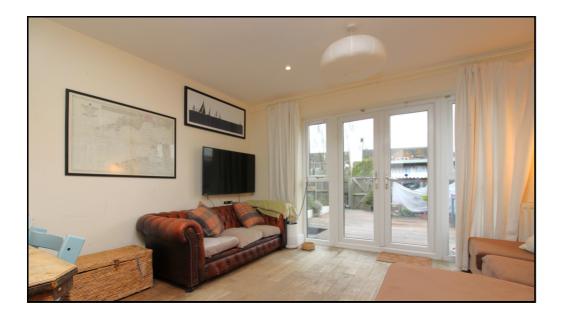

#### Lounge:

Abt. 13' 6" x 13' 11" (4.11m x 4.24m) X2 double glazed windows and double glazed front doors to garden, radiator, hard wooden flooring.