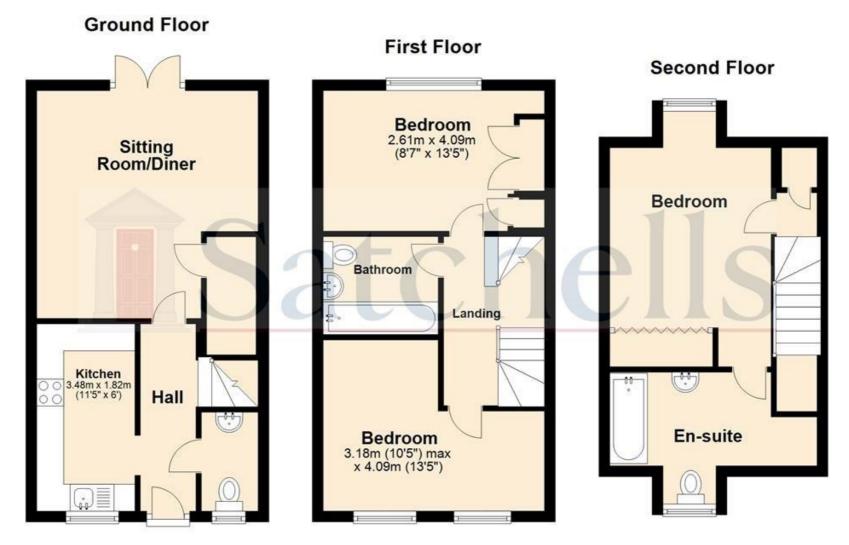

## 3 Bedroom Semi-Detached House £400,000 Freehold

A modern three bedroom property, set in this central town location.

Benefiting from a modern kitchen and large lounge, plus a cloakroom on the ground floor. On the first floor, there are two generous bedrooms, plus a family bathroom. On the 2nd floor is the principal bedroom and an ensuite. Outside is a lovely private decked rear garden and parking for two cars. There is also an option to purchase a garage located in Baldock. The property offers easy access to the main line train station with excellent links to London and Cambridge.

#### Ground Floor Entrance:

Entrance via double glazed front door leading to hallway.

#### Hallway:

Hard wooden flooring, doors to all rooms, radiator, stairs to first floor.

#### Lounge:

Abt. 13' 6" x 13' 11" (4.11m x 4.24m) X2 double glazed windows and double glazed front doors to garden, radiator, hard wooden flooring.

#### Kitchen:

Abt. 11' 5" x 6' 0" (3.48m x 1.83m) Range of fitted wall and base units with roll top work surfaces, stainless steel sink and drainer unit, oven hob and extractor fan, double glazed window to front aspect, plumbed for washing machine.

#### Cloakroom:

Abt. 6' 0" x 3' 4" (1.83m x 1.02m) Low level WC, wash hand basin, tiled flooring.

#### First Floor Landing:

Fitted carpet, doors to all rooms, access to loft.

#### **Principal Bedroom:**

Abt. 16' 0" x 9' 9" (4.88m x 2.97m) Double glazed window to rear aspect rad fitted carpet, door to ensuite

#### Ensuite:

Abt. 13' 0" x 5' 5" (3.96m x 1.65m) Double glazed window to front aspect, low level WC, wash hand basin, panelled bath, tiled floor.

#### Bedroom Two:

Abt.13' 5" x 11' 1" (4.09m x 3.38m) Double glazed window to front aspect, radiator, fitted carpet.

#### **Bedroom Three:**

Abt. 11' 1" x 8' 7" (3.38m x 2.62m) Double glazed window to rear access, radiator, fitted carpet.

#### Family Bathroom:

Abt. 7' 0" x 6' 0" (2.13m x 1.83m) Low level WC, panelled bath, wash hand basin, tiled floor, extractor fan.

# Satchells

For illustrative purposes only - NOT TO SCALE - Measurements shown are approximate. The size and position of doors, windows, appliances and other features are approximate. Plan produced using PlanUp.