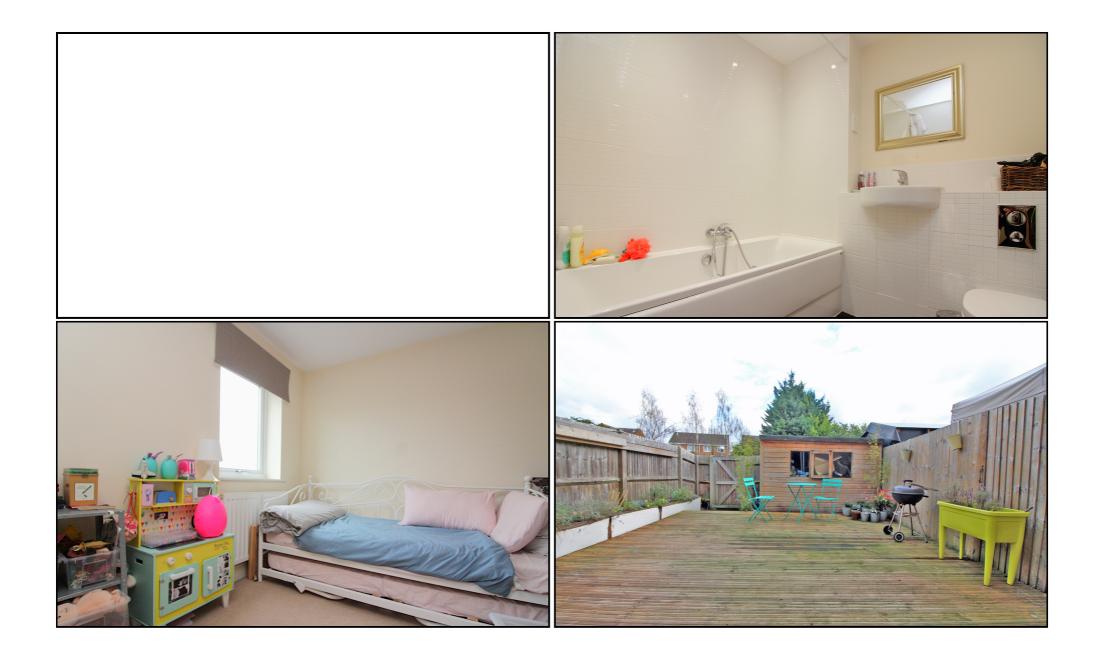

#### Lounge:

Abt. 13' 6" x 13' 11" (4.11m x 4.24m) X2 double glazed windows and double glazed front doors to garden, radiator, hard wooden flooring.

#### Kitchen:

Abt. 11' 5" x 6' 0" (3.48m x 1.83m) Range of fitted wall and base units with roll top work surfaces, stainless steel sink and drainer unit, oven hob and extractor fan, double glazed window to front aspect, plumbed for washing machine.

#### Cloakroom:

Abt. 6' 0" x 3' 4" (1.83m x 1.02m) Low level WC, wash hand basin, tiled flooring.

#### Ensuite:

Abt. 13' 0" x 5' 5" (3.96m x 1.65m) Double glazed window to front aspect, low level WC, wash hand basin, panelled bath, tiled floor.

#### Bedroom Two:

Abt.13' 5" x 11' 1" (4.09m x 3.38m) Double glazed window to front aspect, radiator, fitted carpet.

#### **Bedroom Three:**

Abt. 11' 1" x 8' 7" (3.38m x 2.62m) Double glazed window to rear access, radiator, fitted carpet.

#### **Rear Garden:**

Decked rear garden, with timber built shed, access to the rear via wooden door.