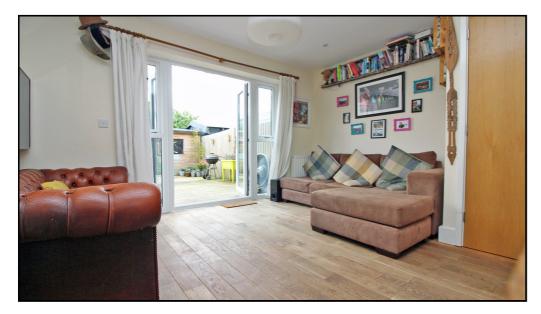

#### Lounge:

Abt. 13' 6" x 13' 11" (4.11m x 4.24m) X2 double glazed windows and double glazed front doors to garden, radiator, hard wooden flooring.

#### **Rear Garden:**

Decked rear garden, with timber built shed, access to the rear via wooden door.