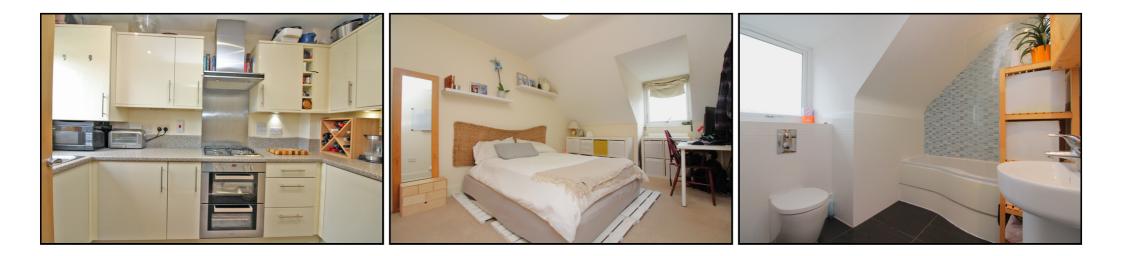

#### Kitchen:

Abt. 11' 5" x 6' 0" (3.48m x 1.83m) Range of fitted wall and base units with roll top work surfaces, stainless steel sink and drainer unit, oven hob and extractor fan, double glazed window to front aspect, plumbed for washing machine.

#### **Principal Bedroom:**

Abt. 16' 0" x 9' 9" (4.88m x 2.97m) Double glazed window to rear aspect rad fitted carpet, door to ensuite

#### Ensuite:

Abt. 13' 0" x 5' 5" (3.96m x 1.65m) Double glazed window to front aspect, low level WC, wash hand basin, panelled bath, tiled floor.

#### Family Bathroom:

Abt. 7' 0" x 6' 0" (2.13m x 1.83m) Low level WC, panelled bath, wash hand basin, tiled floor, extractor fan.