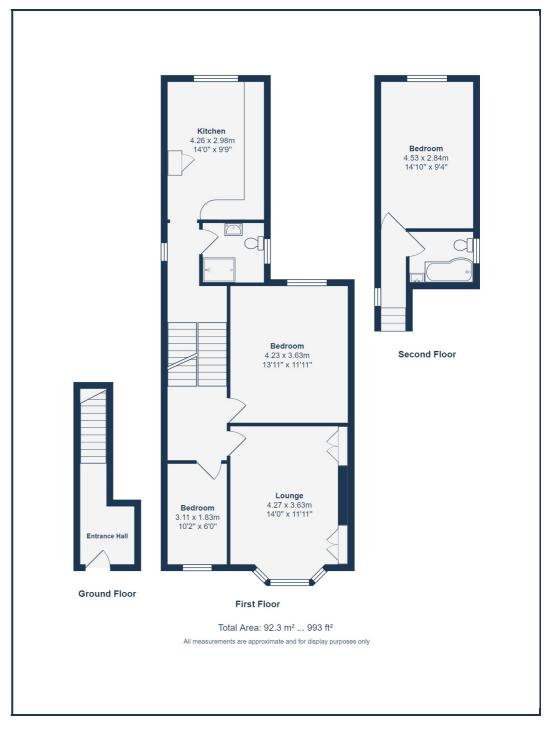

#### **Entrance Hall**

FIRST FLOOR

## Lounge

14' 0" x 11' 11" (4.27m x 3.63m)

Bay window, plantation shutters, ceiling light, radiator, alcove cupboards, wood flooring.

#### Kitchen

14' 0" x 9' 9" (4.27m x 2.97m)

Double glazed window, spotlights, fitted kitchen units, sink with mixer tap, integrated oven, electric hob and extractor hood, integrated fridge freezer, wine cooler and dishwasher, washing machine, combi boiler, laminate flooring.

#### **Bedroom**

13' 11" x 11' 11" (4.24m x 3.63m)

Double glazed window, pendant ceiling light, radiator, wood flooring.

## **Bedroom**

10' 2" x 6' 0" (3.10m x 1.83m)

Double glazed window, pendant ceiling light, radiator, wood flooring.

## **Shower Room**

Obscured double glazed window, spotlights, walk-in shower with overhead and handheld attachments, basin on vanity unit, low-level WC, heated towel rail, tiled flooring.

SECOND FLOOR

## **Bedroom**

14' 10" x 9' 4" (4.52m x 2.84m)

Double glazed window, spotlights, radiator, fitted carpet.

## **Bathroom**

Obscured double glazed window, spotlights, panel enclosed bathtub with shower and screen, basin on vanity unit, low-level WC, heated towel rail, laminate flooring.