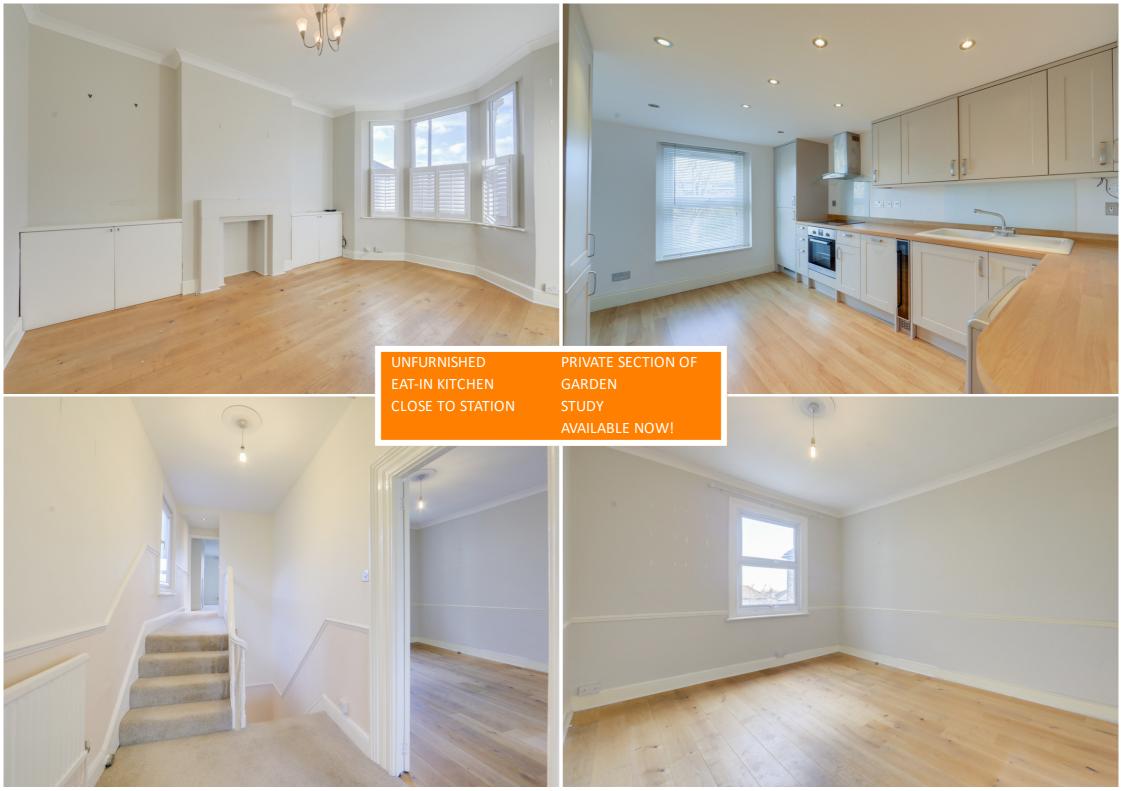

Set across the first and second floor of a period conversion, the property consists of a large lounge, a modern kitchen with integrated appliances, two bathrooms, two good-sized double bedrooms and a smaller room - ideally suited for a study. Outside the property also benefits from a private section of the garden.

## Lounge

14' 0" x 11' 11" (4.27m x 3.63m)

Bay window, plantation shutters, ceiling light, radiator, alcove cupboards, wood flooring.

#### Kitchen

14' 0" x 9' 9" (4.27m x 2.97m)

Double glazed window, spotlights, fitted kitchen units, sink with mixer tap, integrated oven, electric hob and extractor hood, integrated fridge freezer, wine cooler and dishwasher, washing machine, combi boiler, laminate flooring.