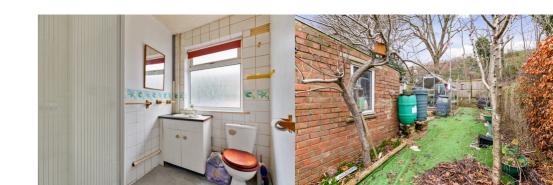

#### **Shower Room**

2.38m x 1.51m (7' 10" x 4' 11"). Shower cubicle, low level W.C., hand basin, lino flooring, radiator, double glazed window.

#### Garden

Artificial grass, brick built shed, greenhouse.