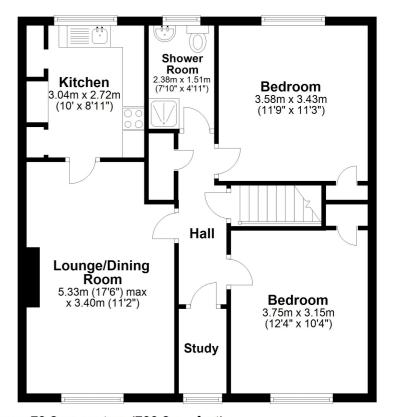

## Lounge/Dining Room

5.33m x 3.40m (17' 6" x 11' 2"). Carpeted floor, radiator, double glazed window. Leading to;

#### Kitchen

3.04m x 2.72m (10' x 8' 11"). A mix of wall and base units with space for fridge/freezer, washing machine, tumble dryer, and cooker. Lino flooring, double glazed window, storage cupboard housing boiler.

#### Bedroom 1

3.58m x 3.43m (11' 9" x 11' 3"). Carpeted flooring, radiator, double glazed window, storage cupboard.

#### **Bedroom 2**

3.75m x 3.15m (12' 4" x 10' 4"). Carpeted flooring, radiator, double glazed window, storage cupboard.

## Study

Carpeted flooring, double glazed window.

#### **Shower Room**

2.38m x 1.51m (7' 10" x 4' 11"). Shower cubicle, low level W.C., hand basin, lino flooring, radiator, double glazed window.

## First Floor

Total area: approx. 73.2 sq. metres (788.2 sq. feet)

Whilst every attempt has been made to ensure the accuracy of the floor plan contained here, measurements of doors, windows, rooms and any other items are approximate and no responsibility is taken for any error, omission or mis-statement. This plan is for illustrative purposes only and should be used as such by any prospective purchaser.