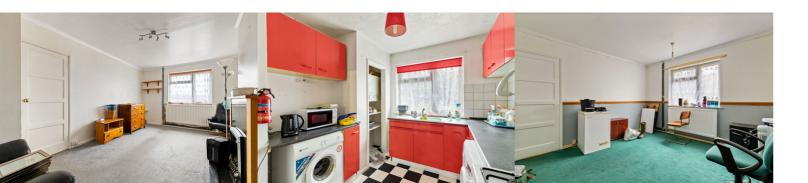

## Lounge/Dining Room

5.33m x 3.40m (17' 6" x 11' 2"). Carpeted floor, radiator, double glazed window. Leading to;

#### Kitchen

3.04m x 2.72m (10' x 8' 11"). A mix of wall and base units with space for fridge/freezer, washing machine, tumble dryer, and cooker. Lino flooring, double glazed window, storage cupboard housing boiler.