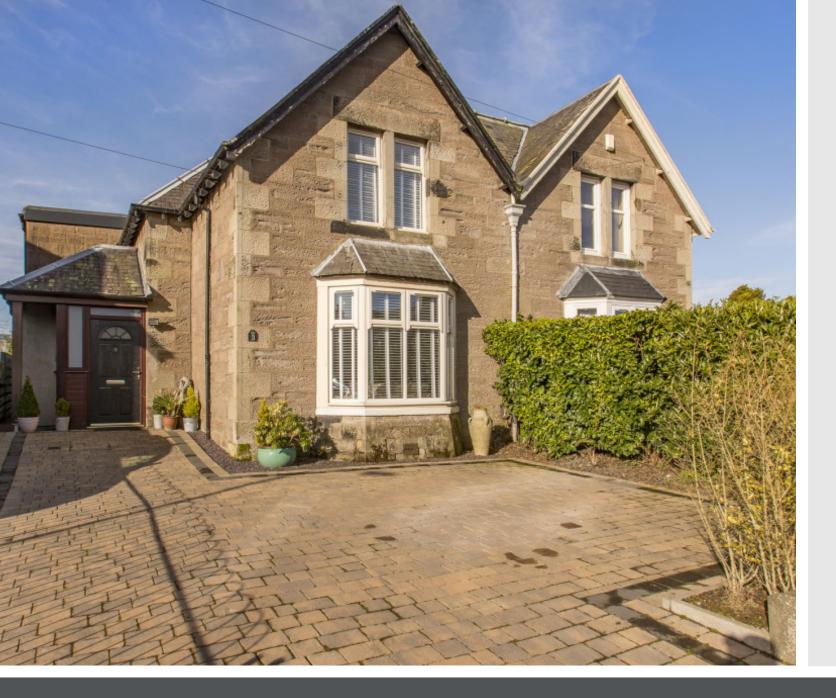

## 3 Wellshill Terrace Perth

Perthshire, PH1 1PF

## Summary

This three-bedroom semi-detached house is an outstanding residence that has been extended and fully upgraded to meet all the requirements of family life. It boasts high-end contemporary interiors with attractive décor, and includes multiple reception areas, a sophisticated kitchen, and two premium shower rooms. Furthermore, it has private parking for two cars and a family-friendly rear garden, which is landscaped with a long lawn and a neat patio. The exceptional residence is also set on a peaceful cul-de-sac in soughtafter Perth, set within easy reach of all the city has to offer.

### Features

- An extended semi-detached house
- Highly desirable location in Perth
- Stylish interiors and high-end finishings
- Spacious, light-filled accommodation
- Naturally-lit entrance porch and hall
- Elegant living room with a bay window
- Well-proportioned dining room
- Shaker-inspired breakfasting kitchen/snug
- Sunroom/family room with bi-folding doors
- Three double bedrooms (one with storage)
- Two high-specification shower rooms
- Private front garden/double driveway
- Large, fully-enclosed rear garden
- Gas central heating and double glazing