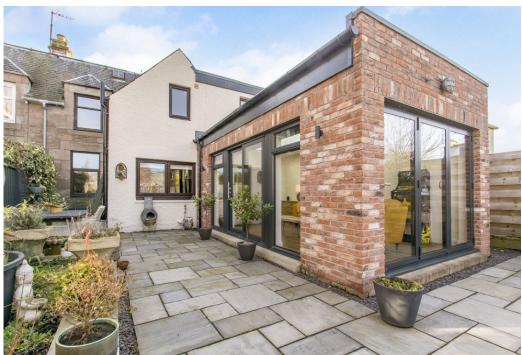

## Summary

This three-bedroom semi-detached house is an outstanding residence that has been extended and fully upgraded to meet all the requirements of family life. It boasts high-end contemporary interiors with attractive décor, and includes multiple reception areas, a sophisticated kitchen, and two premium shower rooms. Furthermore, it has private parking for two cars and a family-friendly rear garden, which is landscaped with a long lawn and a neat patio. The exceptional residence is also set on a peaceful cul-de-sac in soughtafter Perth, set within easy reach of all the city has to offer.

### Features

- An extended semi-detached house
- Highly desirable location in Perth
- Stylish interiors and high-end finishings
- Spacious, light-filled accommodation
- Naturally-lit entrance porch and hall
- Elegant living room with a bay window
- Well-proportioned dining room
- Shaker-inspired breakfasting kitchen/snug
- Sunroom/family room with bi-folding doors
- Three double bedrooms (one with storage)
- Two high-specification shower rooms
- Private front garden/double driveway
- Large, fully-enclosed rear garden
- Gas central heating and double glazing

"An impressive family home, which has been extended and upgraded to exceptionally high standards"

"Private parking and a fully-enclosed rear garden that offers excellent privacy, as well as a manicured lawn and a patio"