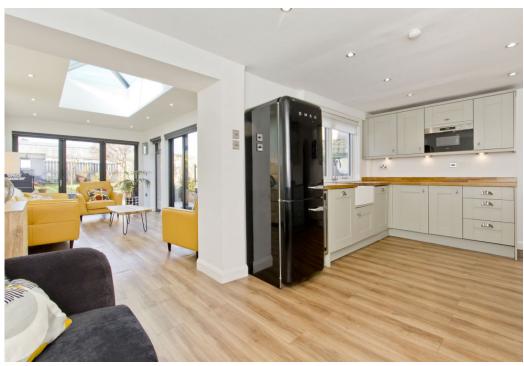

## Summary

This three-bedroom semi-detached house is an outstanding residence that has been extended and fully upgraded to meet all the requirements of family life. It boasts high-end contemporary interiors with attractive décor, and includes multiple reception areas, a sophisticated kitchen, and two premium shower rooms. Furthermore, it has private parking for two cars and a family-friendly rear garden, which is landscaped with a long lawn and a neat patio. The exceptional residence is also set on a peaceful cul-de-sac in soughtafter Perth, set within easy reach of all the city has to offer.

### Features

- An extended semi-detached house
- Highly desirable location in Perth
- Stylish interiors and high-end finishings
- Spacious, light-filled accommodation
- Naturally-lit entrance porch and hall
- Elegant living room with a bay window
- Well-proportioned dining room
- Shaker-inspired breakfasting kitchen/snug
- Sunroom/family room with bi-folding doors
- Three double bedrooms (one with storage)
- Two high-specification shower rooms
- Private front garden/double driveway
- Large, fully-enclosed rear garden
- Gas central heating and double glazing