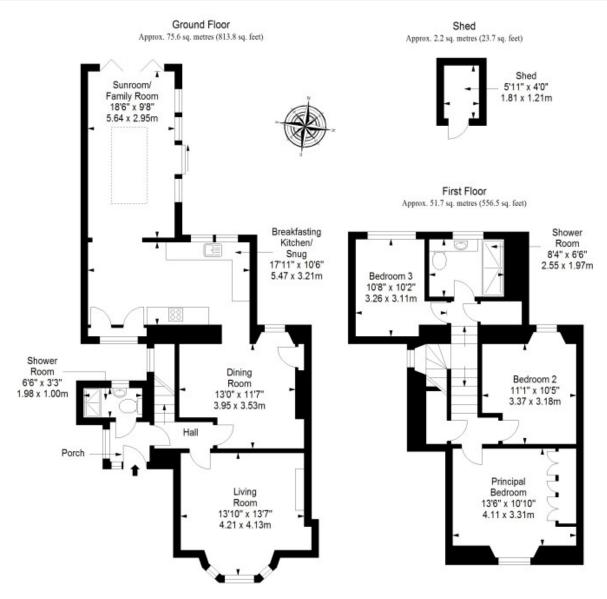

nded semi-detached house
- Highly desirable location in Perth
- Stylish interiors and high-end finishings
- Spacious, light-filled accommodation
- Naturally-lit entrance porch and hall
- Elegant living room with a bay window
- Well-proportioned dining room
- Shaker-inspired breakfasting kitchen/snug
- Sunroom/family room with bi-folding doors
- Three double bedrooms (one with storage)
- Two high-specification shower rooms
- Private front garden/double driveway
- Large, fully-enclosed rear garden
- Gas central heating and double glazing



"An impressive family home, which has been extended and upgraded to exceptionally high standards"



















"Private parking and a fully-enclosed rear garden that offers excellent privacy, as well as a manicured lawn and a patio"



# Floorplan



Total area: approx. 129.5 sq. metres (1394.0 sq. feet)





# Our Branches

#### **ANSTRUTHER**

5A Shore Street, Anstruther, KY10 3EA 01333 310481 anstrutherea@thorntons-law.co.uk

#### **ARBROATH**

165 High Street, Arbroath, DD1 1DR 01241 876633 arbroathea@thorntons-law.co.uk

#### **BONNYRIGG**

3-7 High Street, Bonnyrigg, EH19 2DA 0131 663 7135 bonnyriggea@thorntons-law.co.uk

#### **CUPAR**

49 Bonnygate, Cupar, KY15 4BY 01334 656564 cuparea@thorntons-law.co.uk

#### **DUNDEE**

Whitehall House, 33 Yeaman Shore Dundee DD1 4BJ 01382 200099 dundeeea@thorntons-law.co.uk

#### **EDINBURGH**

Citypoint, 3rd Floor, 65 Haymarket Terrace, Edinburgh, EH12 5HD 0131 297 5980 edinburghea@thorntons-law.co.uk

#### **FORFAR**

53 East High Street, Forfar, DD8 2EL 01307 466886 forfarea@thorntons-