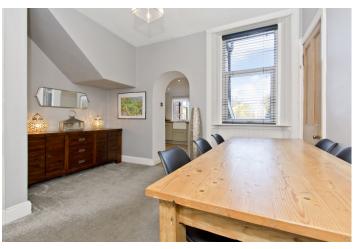

### Features

- An extended semi-detached house
- Highly desirable location in Perth
- Stylish interiors and high-end finishings
- Spacious, light-filled accommodation
- Naturally-lit entrance porch and hall
- Elegant living room with a bay window
- Well-proportioned dining room
- Shaker-inspired breakfasting kitchen/snug
- Sunroom/family room with bi-folding doors
- Three double bedrooms (one with storage)
- Two high-specification shower rooms
- Private front garden/double driveway
- Large, fully-enclosed rear garden
- Gas central heating and double glazing