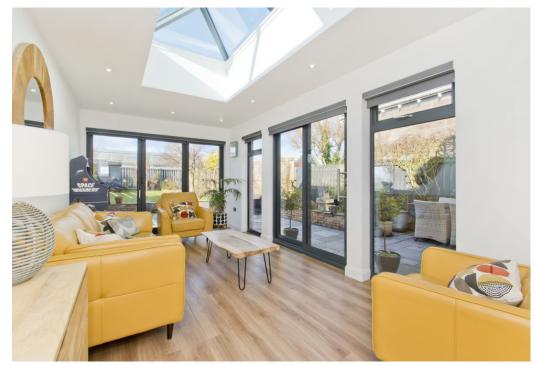

## Summary

This three-bedroom semi-detached house is an outstanding residence that has been extended and fully upgraded to meet all the requirements of family life. It boasts high-end contemporary interiors with attractive décor, and includes multiple reception areas, a sophisticated kitchen, and two premium shower rooms. Furthermore, it has private parking for two cars and a family-friendly rear garden, which is landscaped with a long lawn and a neat patio. The exceptional residence is also set on a peaceful cul-de-sac in soughtafter Perth, set within easy reach of all the city has to offer.

### Features

- An extended semi-detached house
- Highly desirable location in Perth
- Stylish interiors and high-end finishings
- Spacious, light-filled accommodation
- Naturally-lit entrance porch and hall
- Elegant living room with a bay window
- Well-proportioned dining room
- Shaker-inspired breakfasting kitchen/snug
- Sunroom/family room with bi-folding doors
- Three double bedrooms (one with storage)
- Two high-specification shower rooms
- Private front garden/double driveway
- Large, fully-enclosed rear garden
- Gas central heating and double glazing

"An impressive family home, which has been extended and upgraded to exceptionally high standards"

"Private parking and a fully-enclosed rear garden that offers excellent privacy, as well as a manicured lawn and a patio"