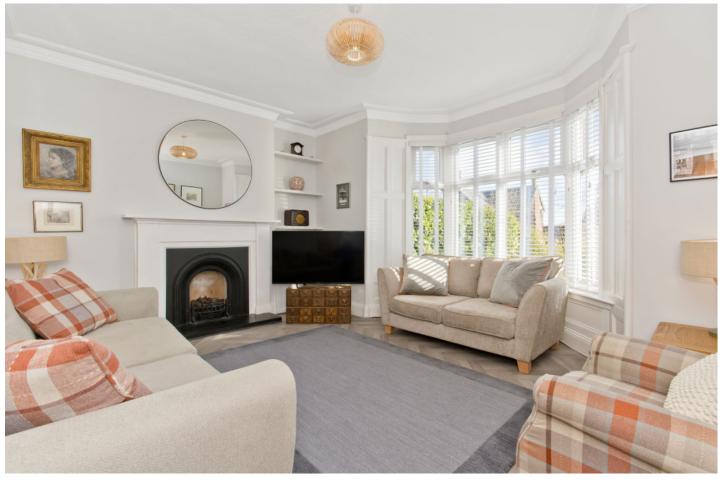

### Features

- An extended semi-detached house
- Highly desirable location in Perth
- Stylish interiors and high-end finishings
- Spacious, light-filled accommodation
- Naturally-lit entrance porch and hall
- Elegant living room with a bay window
- Well-proportioned dining room
- Shaker-inspired breakfasting kitchen/snug
- Sunroom/family room with bi-folding doors
- Three double bedrooms (one with storage)
- Two high-specification shower rooms
- Private front garden/double driveway
- Large, fully-enclosed rear garden
- Gas central heating and double glazing

"An impressive family home, which has been extended and upgraded to exceptionally high standards"

"Private parking and a fully-enclosed rear garden that offers excellent privacy, as well as a manicured lawn and a patio"