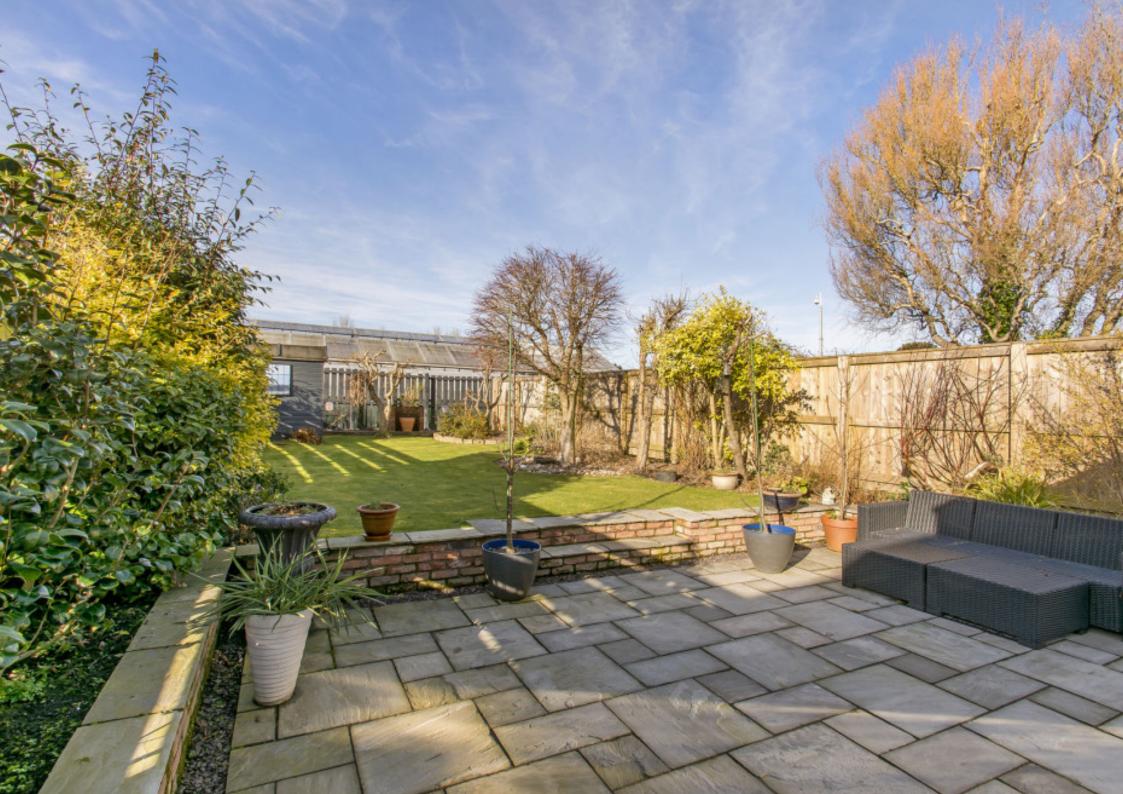

## Summary

This three-bedroom semi-detached house is an outstanding residence that has been extended and fully upgraded to meet all the requirements of family life. It boasts high-end contemporary interiors with attractive décor, and includes multiple reception areas, a sophisticated kitchen, and two premium shower rooms. Furthermore, it has private parking for two cars and a family-friendly rear garden, which is landscaped with a long lawn and a neat patio. The exceptional residence is also set on a peaceful cul-de-sac in soughtafter Perth, set within easy reach of all the city has to offer.

"An impressive family home, which has been extended and upgraded to exceptionally high standards"

"Private parking and a fully-enclosed rear garden that offers excellent privacy, as well as a manicured lawn and a patio"