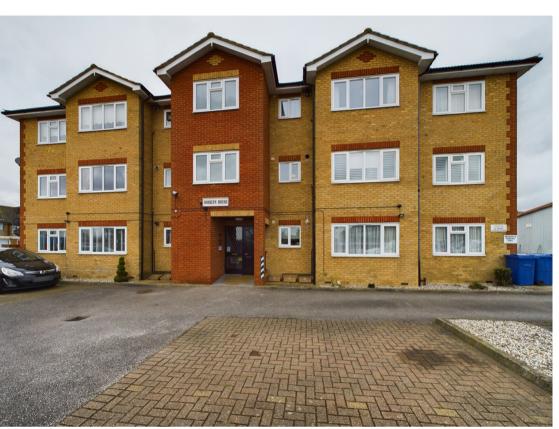

### Rosslyn House, Springhouse Road Corringham SS17 7QR

- Retirement (Over 55's)
- One Bedroom Apartment
- Gas Central Heating
- Upvc Double Glazed
- Spacious Lounge
- Fitted Kitchen
- Shower Room/WC
- No Onward Chain
- Close Proximity to Corringham Town Centre

\*OVER 55's ONLY\* - This spacious and well presented one double bedroomed apartment which benefits from no onward chain is conveniently located on the edge of Corringham town centre within easy reach of shops and other amenities. The accommodation comprises spacious lounge, fitted kitchen, bedroom and shower room, the property also benefits from gas central heating and Upvc double glazing. This sought after block of retirement apartments further benefits from communal sun room, a lift to all floors, communal gardens, communal parking area.