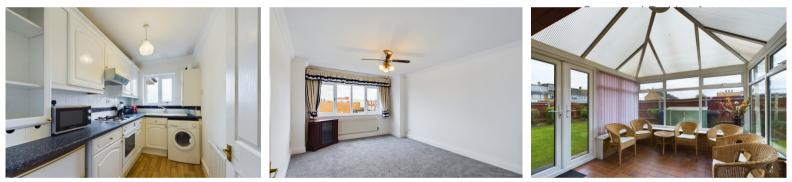

#### Kitchen:

9' 10" x 5' 10" (3.00m x 1.78m) Upvc double glazed window to rear aspect. Coved ceiling. Range of wall and base level units with rolled edge work tops. Integrated electric oven and gas hob. Sink and drainer unit with mixer tap. Tiled splash backs. Radiator. Space for appliances.

#### Lounge:

15' 8" x 11' 6" (4.78m x 3.51m) Upvc double glazed window to rear aspect. Coved ceiling. Radiator. Fitted carpet.