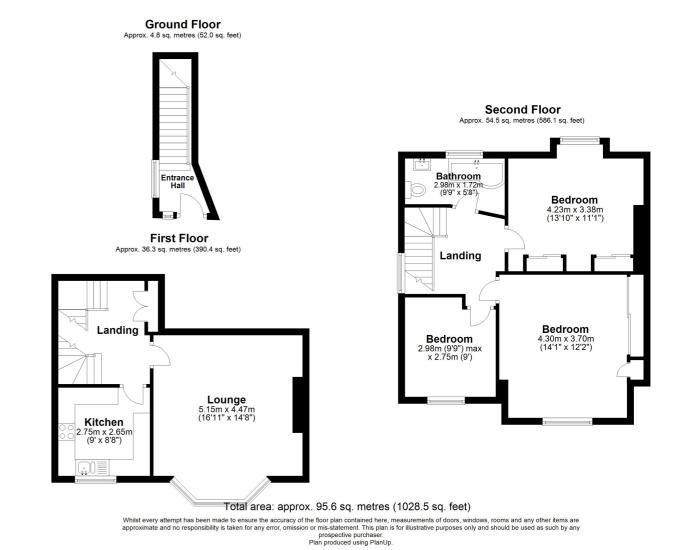

# **Entrance Hall/Landing**

# Lounge

16' 11" x 14' 8" (5.16m x 4.47m)

#### Kitchen

9' 0" x 8' 8" (2.74m x 2.64m)

## **Second Floor Landing**

#### **Bedroom One**

14' 1" x 12' 2" (4.29m x 3.71m)

### **Bedroom Two**

13' 10" x 11' 1" (4.22m x 3.38m)

### **Bedroom Three**

9'9" x 9'0" (2.97m x 2.74m)

## **Bathroom**

9' 9" x 5' 8" (2.97m x 1.73m)