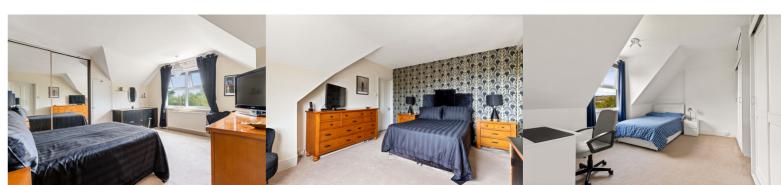

#### **Bedroom One**

14' 1" x 12' 2" (4.29m x 3.71m)

### **Bedroom Two**

13' 10" x 11' 1" (4.22m x 3.38m)

### **Bedroom Three**

9'9" x 9'0" (2.97m x 2.74m)