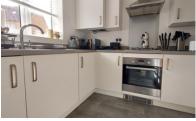

#### **KITCHEN**

9' 5" x 7' 6" (2.87m x 2.29m) (approx.) Fitted with a range of base and eye level units, stainless steel sink unit with upstands, integrated oven and hob with extractor fan over, integrated fridge freezer, integrated washing machine and UPVC window to front aspect.