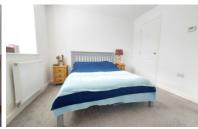

# **BEDROOM ONE**

10' 10" x 9' 9" (3.30m x 2.97m) (approx.) UPVC window to front aspect, built in wardrobe and radiator.