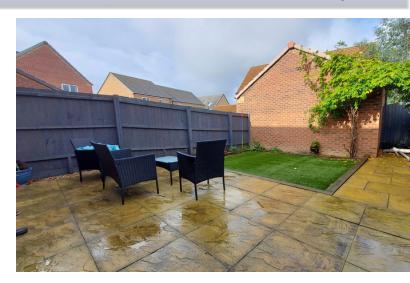

# OUTSIDE

Outside to the front there is driveway parking for a number of vehicles with gated access to the rear garden.

The rear garden has been landscaped for low maintenance to include artificial grass, paved patio area, wood chip and paved borders and established shrubs. The garden is fully enclosed with fencing.