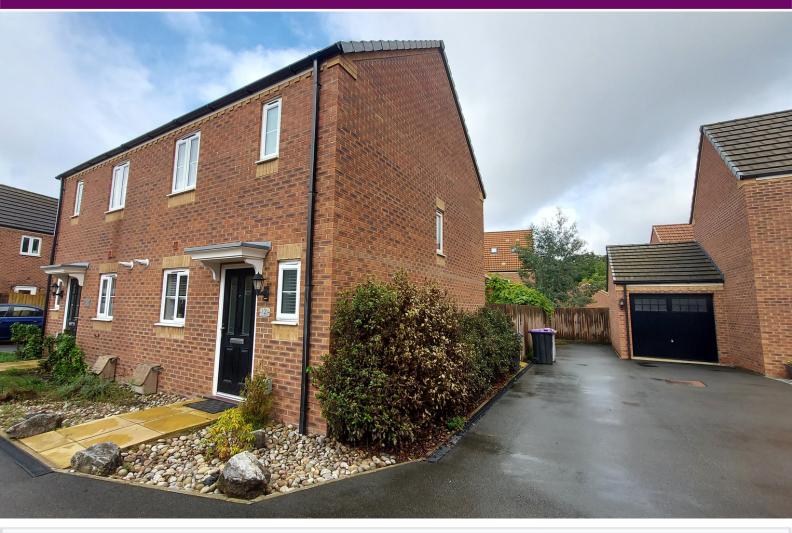

# 12 Kelso Drive, Bourne, Lincolnshire PE10 0ZH

£205,000

\*\*\*INVESTMENT BUYERS\*\*\* Rosedale are delighted to offer this well maintained modern property located in a popular cul-de-sac in Elsea Park. The property has been well maintained by the current tenants who are paying £875 per calendar month which would make it a great low maintenance investment. The property is within easy access to Bourne town centre and local schools and there is plenty of parking to the side with gated access to the easily maintained rear garden. There are also two double bedrooms, ensuite, family bathroom, lounge, cloakroom and kitchen. To fully appreciate this property, viewings are highly recommended. EPC Energy Rating B/Council Tax Band B.

# OUTSIDE

Outside to the front there is driveway parking for a number of vehicles with gated access to the rear garden.

The rear garden has been landscaped for low maintenance to include artificial grass, paved patio area, wood chip and paved borders and established shrubs. The garden is fully enclosed with fencing.