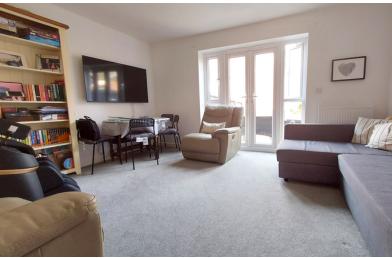

# LOUNGE/DINER

15' 1"  $\times$  12' 10" (4.60m  $\times$  3.91m) (approx.) UPVC French doors to garden and two radiators.