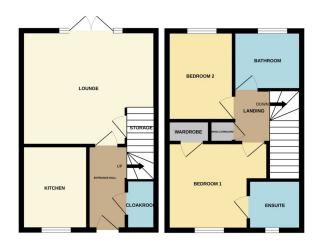

#### **ENTRANCE HALL**

Half glazed door to front, radiator and stairs to first floor.

# **CLOAKROOM**

Comprising of low level WC, wash hand basin, tiled splash backs, radiator and UPVC window to front aspect.

# LOUNGE/DINER

15' 1"  $\times$  12' 10" (4.60m  $\times$  3.91m) (approx.) UPVC French doors to garden and two radiators.

#### **KITCHEN**

9' 5" x 7' 6" (2.87m x 2.29m) (approx.) Fitted with a range of base and eye level units, stainless steel sink unit with upstands, integrated oven and hob with extractor fan over, integrated fridge freezer, integrated washing machine and UPVC window to front aspect.

### **LANDING**

UPVC window to side aspect and built in cupboard.

# **BEDROOM ONE**

10' 10" x 9' 9" (3.30m x 2.97m) (approx.) UPVC window to front aspect, built in wardrobe and radiator.

# **ENSUITE**

Fitted with a three piece suite comprising low level WC, hand wash basin and shower cubicle. Tiled splash backs, down lighting, radiator and UPVC window to front aspect.

# **BEDROOM TWO**

10' 1" x 7' 10" (3.07m x 2.39m) (approx.) UPVC window to rear aspect and radiator.

# **BATHROOM**

Fitted with a three piece comprising of low level WC, wash hand basin and bath with mixer taps and shower attachment over. Part tiled walls, extractor fan, down lighting and radiator.

# **AGENT NOTE**

The floorplan is for illustrative purposes only. Fixtures and fittings may not represent the current state of the property. Not to scale and is meant as a guide only.

As is normal with many modern housing estates, there is an annual fee for the upkeep of the roads, lighting and communal green areas. For further information please call Rosedale Property Agents.