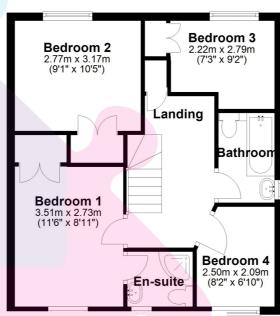

## 67 Buttermere Drive, CAMBERLEY, Surrey GU15 1RB

OFFERS IN EXCESS OF £550,000

\*\*\*\* NO ONWARD CHAIN \*\*\*\*

Jigsaw Estates are proud to offer this detached family home, situated towards the end of a cul-de-sac on the ever popular Heatherside development. First floor accommodation comprises four bedrooms (three of which have built in wardrobes), en-suite shower room to the main bedroom and a family bathroom. Downstairs there are three reception rooms including a living room, dining room and a family room (which is the garage conversion). There is also the kitchen which has access to the garden and through to the family room. The cloakroom has also been re-fitted.

To the outside the garden is of a westerly orientation and has a patio area leading onto the lawned area. The driveway also provides parking for two cars.

**First Floor Ground Floor** 

Floorplan is for Illustration purposes only. All measurements are approximate and should be verified. Total Floor Area includes any garages, outhouses or ancillary buldings shown on the floorplan. EPC and Floorplan produced by WWW.G-Whis.net Plan produced using PlanUp.

- NO ONWARD CHAIN
- FOUR BEDROOMS
- FAMILY BATHROOM
- LOUNGE & DINING ROOM
- WESTERLY FACING GARDEN
- END OF QUIET CUL-DE-SAC ON **POPULAR HEATHERSIDE DEVELOPMENT**
- EN-SUITE SHOWER ROOM
- REFITTED CLOAKROOM
- GARAGE CONVERSION PROVIDING A FAMILY ROOM
- DRIVEWAY FOR 2 CARS