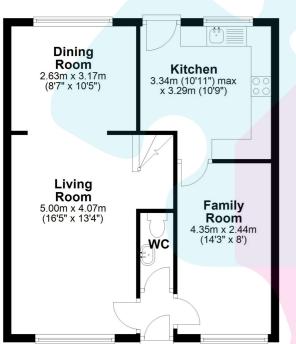

To the outside the garden is of a westerly orientation and has a patio area leading onto the lawned area. The driveway also provides parking for two cars.

**First Floor Ground Floor** 

Floorplan is for Illustration purposes only. All measurements are approximate and should be verified. Total Floor Area includes any garages, outhouses or ancillary buldings shown on the floorplan. EPC and Floorplan produced by WWW.G-Whis.net Plan produced using PlanUp.