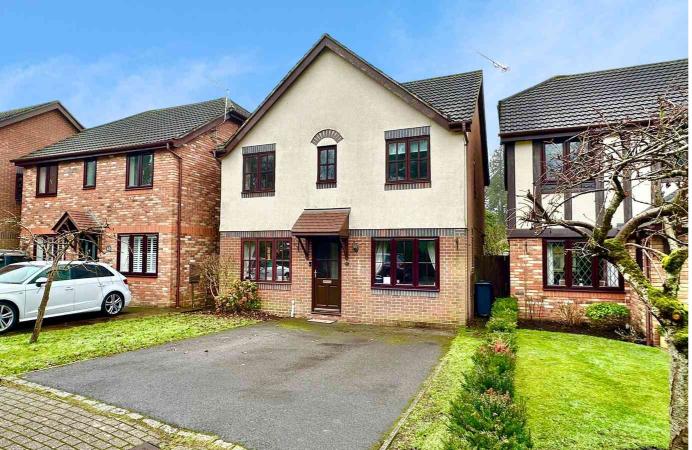

## 67 Buttermere Drive, CAMBERLEY, Surrey GU15 1RB

OFFERS IN EXCESS OF £550,000

\*\*\*\* NO ONWARD CHAIN \*\*\*\*

Jigsaw Estates are proud to offer this detached family home, situated towards the end of a cul-de-sac on the ever popular Heatherside development. First floor accommodation comprises four bedrooms (three of which have built in wardrobes), en-suite shower room to the main bedroom and a family bathroom. Downstairs there are three reception rooms including a living room, dining room and a family room (which is the garage conversion). There is also the kitchen which has access to the garden and through to the family room. The cloakroom has also been re-fitted.

To the outside the garden is of a westerly orientation and has a patio area leading onto the lawned area. The driveway also provides parking for two cars.

**First Floor Ground Floor** 

Floorplan is for Illustration purposes only. All measurements are approximate and should be verified. Total Floor Area includes any garages, outhouses or ancillary buldings shown on the floorplan. EPC and Floorplan produced by WWW.G-Whis.net Plan produced using PlanUp.

- NO ONWARD CHAIN
- FOUR BEDROOMS
- FAMILY BATHROOM
- LOUNGE & DINING ROOM
- WESTERLY FACING GARDEN
- END OF QUIET CUL-DE-SAC ON **POPULAR HEATHERSIDE DEVELOPMENT**
- EN-SUITE SHOWER ROOM
- REFITTED CLOAKROOM
- GARAGE CONVERSION PROVIDING A FAMILY ROOM
- DRIVEWAY FOR 2 CARS