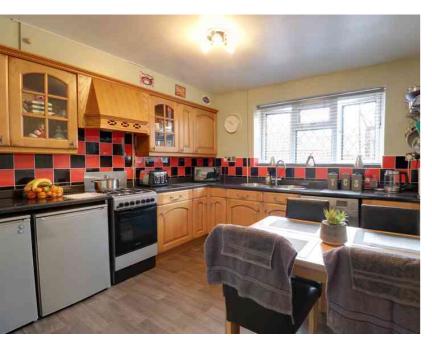

#### Kitchen/Diner

3.28m x 3.28m (10' 9" x 10' 9") A range of matching wall and base units with worktops, stainless steel sink basin, space for a cooker with extractor over, fridge and freezer, plumbing for a washing machine, radiator and lino flooring.