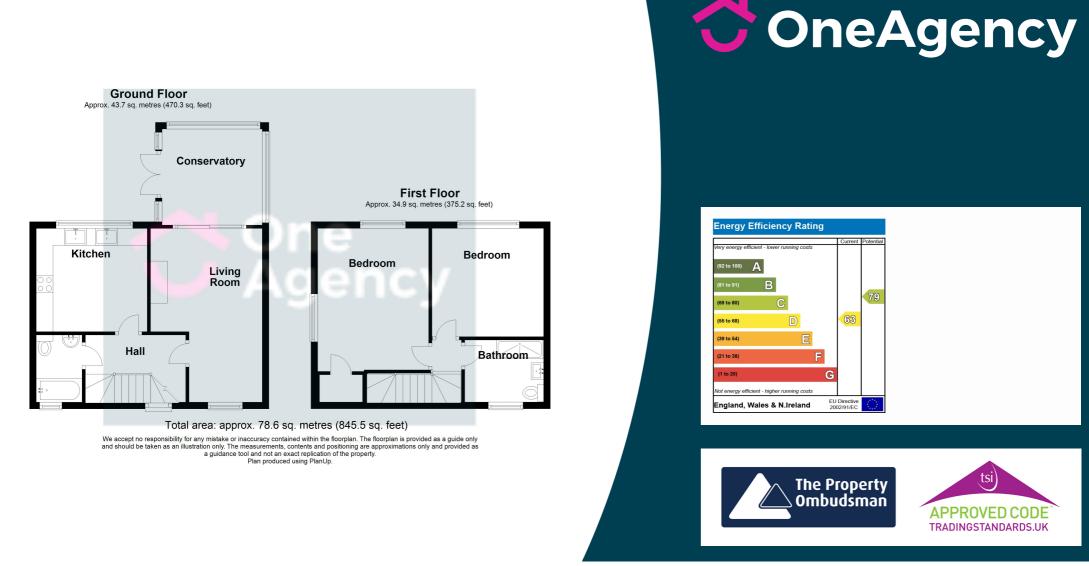

#### Ground Floor

#### Hallway

Entered through the front door, radiator, stairs to first floor and laminate flooring.

#### Lounge

4.73m x 3.24m (15' 6" x 10' 8") A double glazed window to the front elevation, radiator, electric fire, sliding doors to the conservator and laminate flooring.

#### Kitchen/Diner

3.28m x 3.28m (10' 9" x 10' 9") A range of matching wall and base units with worktops, stainless steel sink basin, space for a cooker with extractor over, fridge and freezer, plumbing for a washing machine, radiator and lino flooring.

#### Conservatory

2.99m x 2.91m (9' 10" x 9' 7") Sliding doors into the lounge, double glazed windows, radiator french doors to rear garden and tiled flooring.

#### Shower Room

1.70m x 1.47m (5' 7" x 4' 10") A white suite compromising of a bath with overhead shower, pedestal hand wash basin, w/c, part tiled walls and lino flooring.

#### First Floor

#### Bedroom One

4.17m x 3.32m (13' 8" x 10' 11") A double glazed window to the rear and side, radiator and laminate flooring.

#### Bedroom Two

 $3.34m \times 3.15m$  (10' 11" x 10' 4") A double glazed window to the rear elevation, radiator and carpet flooring.

#### Shower Room

2.38m x 1.88m (7' 10" x 6' 2") A white suite with a walk in shower unit and glass screen, vanity hand wash basin with storage and w/c, chrome towel radiator, double glazed window to the front and laminate flooring.