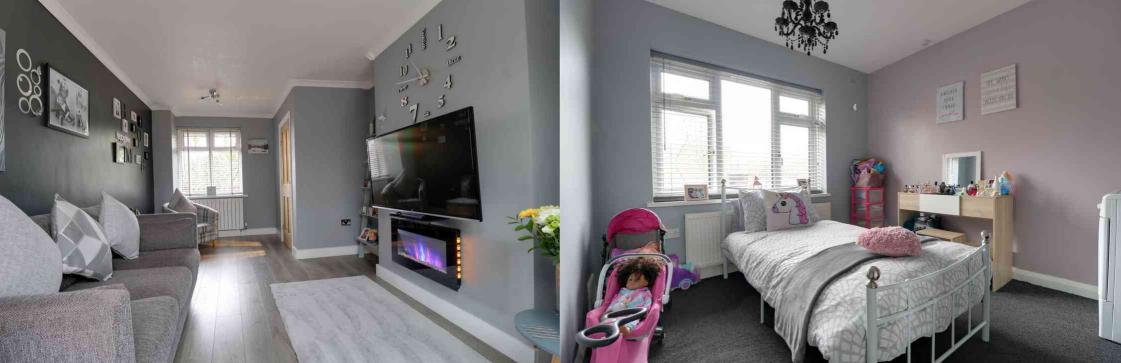

#### Lounge

4.73m x 3.24m (15' 6" x 10' 8") A double glazed window to the front elevation, radiator, electric fire, sliding doors to the conservator and laminate flooring.

#### Bedroom One

4.17m x 3.32m (13' 8" x 10' 11") A double glazed window to the rear and side, radiator and laminate flooring.

#### Bedroom Two

 $3.34m \times 3.15m$  (10' 11" x 10' 4") A double glazed window to the rear elevation, radiator and carpet flooring.