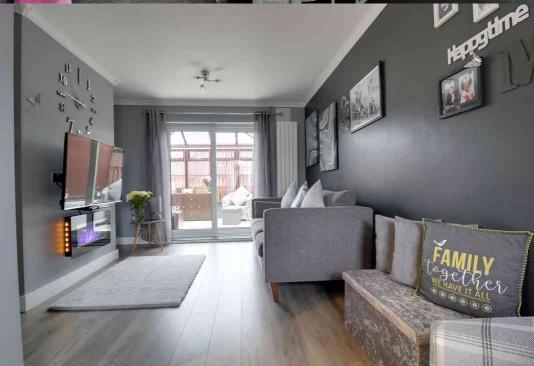

#### Lounge

4.73m x 3.24m (15' 6" x 10' 8") A double glazed window to the front elevation, radiator, electric fire, sliding doors to the conservator and laminate flooring.