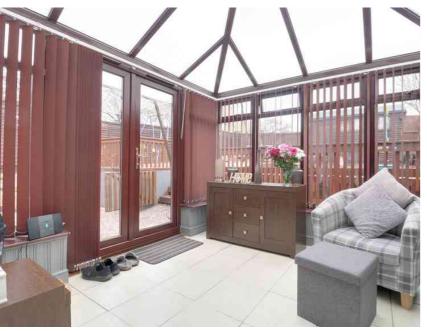

#### Conservatory

2.99m x 2.91m (9' 10" x 9' 7") Sliding doors into the lounge, double glazed windows, radiator french doors to rear garden and tiled flooring.