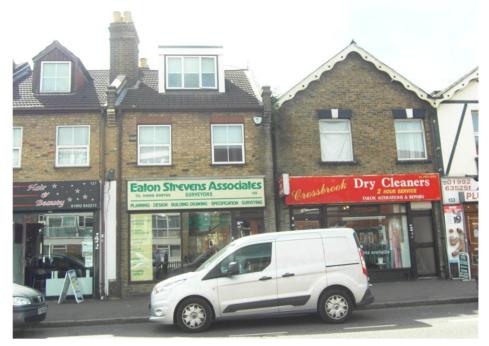

## CROSSBROOK STREET, CHESHUNT WALTHAM CROSS, EN8 8LY

The building which includes a lock-up shop and two storey upper part which was used as offices is situated on the Westside of Crossbrook street between Cheshunt and Waltham Cross to the north of Theobalds Grove mainline train station. Cheshunt is located just to the north of junction 25 off the M25 approached via the A10 some 15 miles due north of central London, Stanstead airport is some 25 miles northwest.