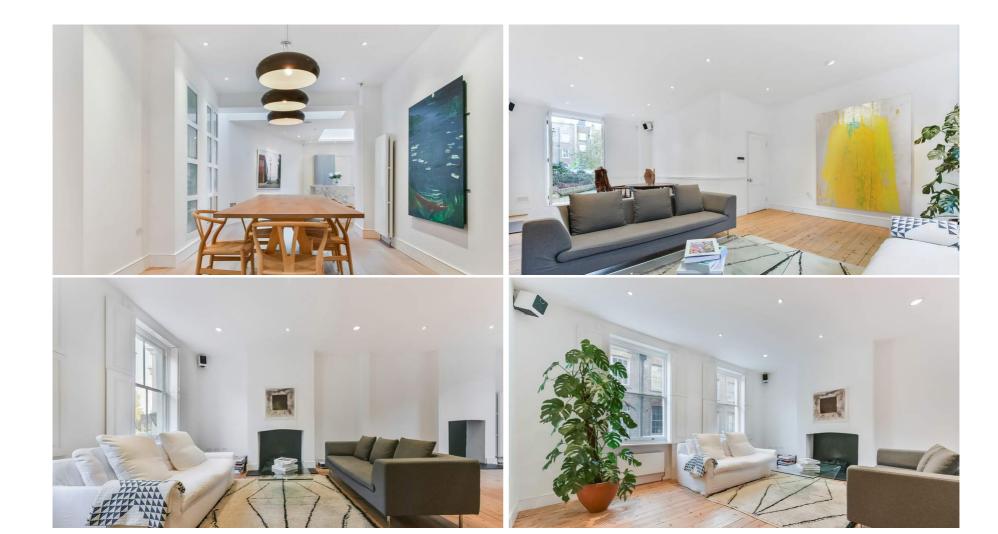

## **WILKES STREET**

LONDON E1 6QF

T B W

Down to the lower ground floor is a self contained bedroom/two room space complete with shower room and vaults for storage.

On the first floor is a double living room with fireplaces and French doors leading out to a large roof terrace which benefits from great views over neighbouring gardens towards the City. The top two floors contain a further two master bedrooms both with large en-suite bathrooms.