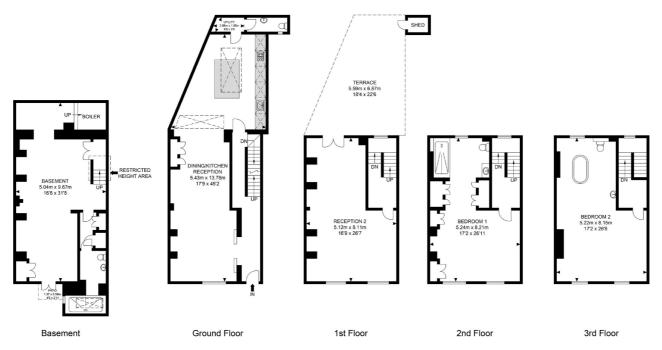

#### Wilkes Street

APPROX. GROSS INTERNAL FLOOR AREA 2732 SQ FT / 253.81 SQM

APPROX. GROSS INTERNAL FLOOR AREA INC. RESTRICTED HEIGHT AREA 2691.19 SQ FT / 250.02 SQM

Whilst every attempt has been made to ensure the accuracy of the floor plan contained here, measurements of doors, windows, rooms and any other items are approximates and no responsibility is taken for any error, omission or mis-statement, this plan is for illustrative purposes only and should be used as such by any prospective purchaser: the service, system and appliances shown have not been tested and no guarantee as to their operability or efficiency can be given.