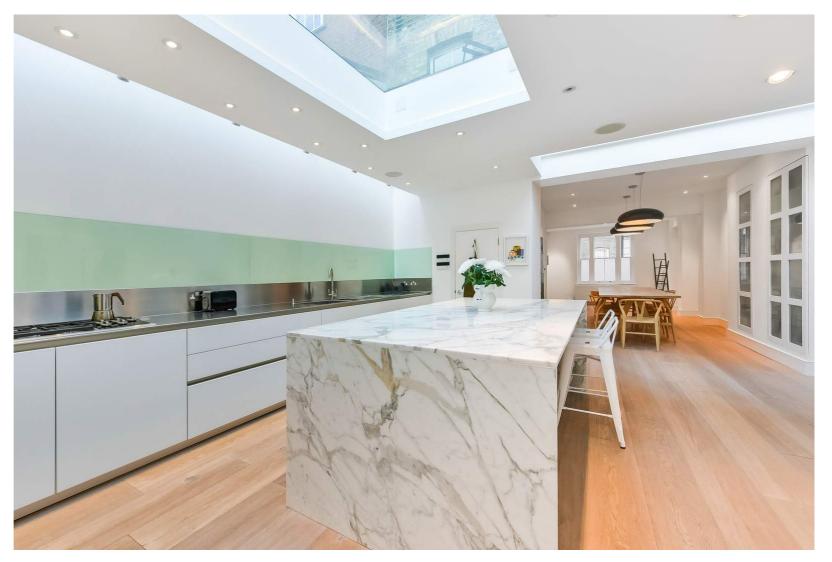

Having been completely refurbished throughout, the ground floor has a large open plan kitchen with marble worktops, separate utility room, w/c and spacious dining room.