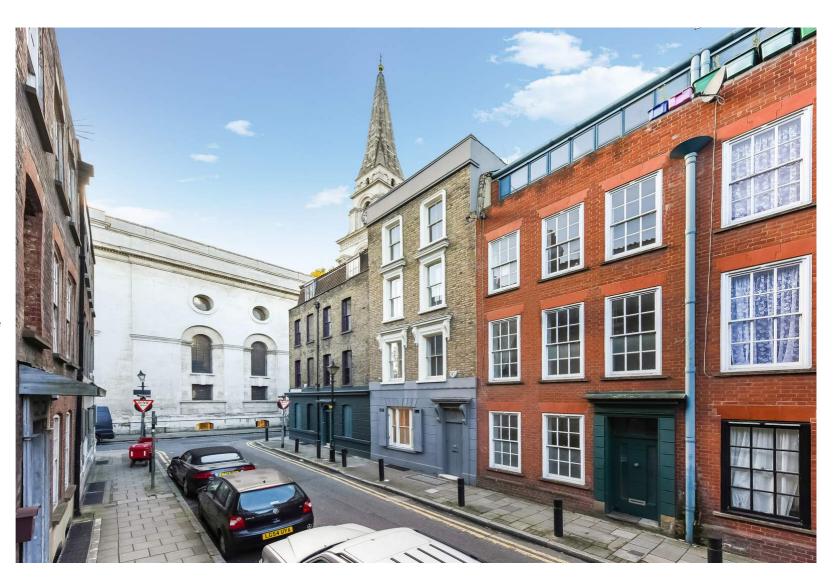

### **WILKES STREET**

**LONDON E1 6QF** 

# Freehold £3,000,000

- · Victorian freehold
- Spanning over 2700 sqft
- 3 en-suite bathrooms
- Large terrace
- · Lateral open plan living

A Victorian townhouse spanning over 2,700 sqft (approx.) with lateral space on every floor. Unlike most of the Huguenot Georgian houses in Spitalfields, this five floor, three double bedroom, three bathroom freehold house is not Grade II listed. This has enabled a previous owner to completely open up and remodel each floor with open plan living in mind with the addition of a large rear extension and roof terrace overlooking gardens and the backdrop of the City. Stripped back and beautifully simplified throughout retaining it's Victorian facade, original wood flooring and staircase which makes this a rare and unique find.

Spitalfields Market and Liverpool St Station are within a 3-5 minute walk and Shoreditch High St Overground/Aldgate are also easily reachable on foot. With too many popular local restaurants, bars and venues to list, the nightlife of Shoreditch and Old St are just around the corner.