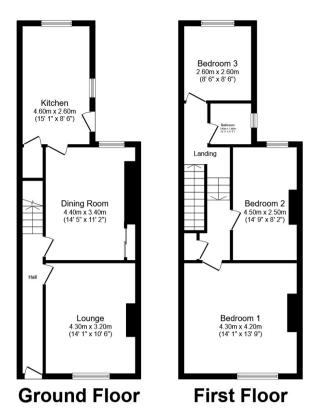

Total floor area 102.0 sq.m. (1,098 sq.ft.) approx

This floor plan is for illustrative purposes only. It is not drawn to scale. Any measurements, floor areas (including any total floor area), openings and orientation are approximate. No details are guaranteed, they cannot be relied upon for any purpose and they do not form part of any agreement. No liability is taken for any error, omission or misstatement. A party must rely upon its own inspection(s). Powered by www.focalagent.com