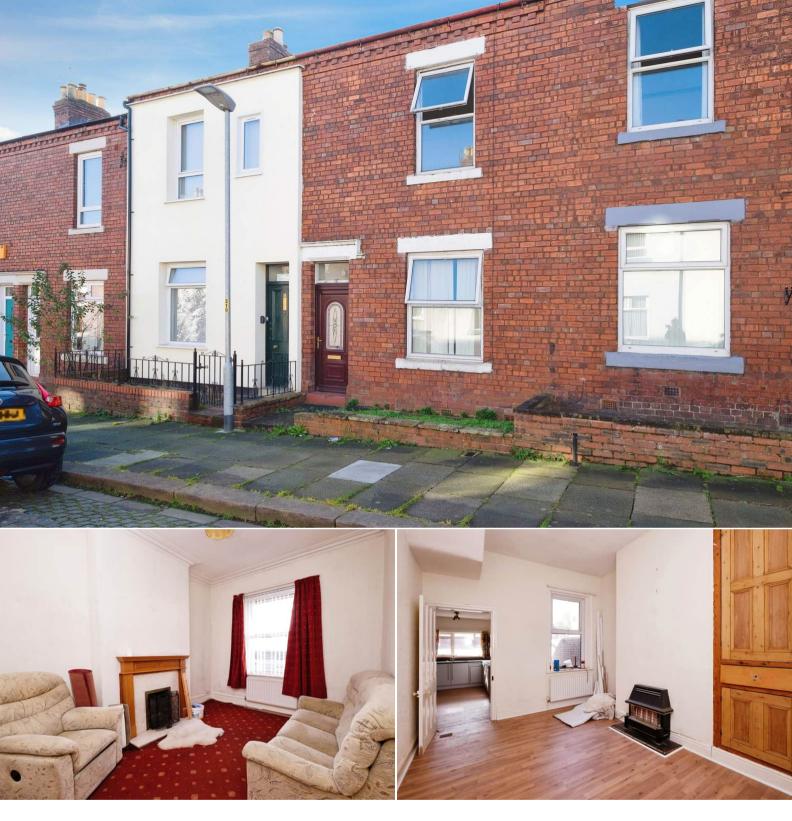

## Grasmere Street Carlisle

Bettermove are proud to present this 3 bedroom terraced house in Carlisle available with no forward chain.

The property benefits from double glazing, gas central heating throughout and has ample on street parking nearby. The council tax band is A.

The interior of this beautifully presented property comprises two spacious reception rooms and the fitted kitchen on the ground floor.

The first floor consists of 3 bedrooms and the family bathroom. The exterior boasts a private rear garden, perfect for enjoying the summer months.

Located in the popular city of Carlisle, the property is close to a range of amenities, including shops, supermarkets, restaurants and pubs. Excellent transport connections can be found from Carlisle Train Station, the M6 and many local bus routes.