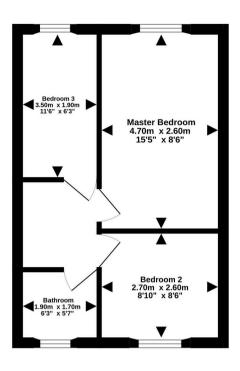

The interior of this property comprises a spacious living room and fitted kitchen on the ground floor. The first floor consists of 3 bedrooms and the family bathroom.

Located in the popular coastal village of Pill, the property is close to a range of amenities, including shops, supermarkets, restaurants and pubs. Excellent transport connections can be found from the M5, A369 and local bus routes.

## 16 CHAPEL ROW

TOTAL FLOOR AREA: 67.7 sq.m. (728 sq.ft.) approx.

Whilst every attempt has been made to ensure the accuracy of the floorplan contained here, measurements of doors, windows, cross and any other tiens are approximate and no responsibility is taken for any error, omission or mis-statement. This plan is for illustrative purposes only and should be used as such by any prospective purchaser. The services, systems and appliances shown have not been tested and no guarantee as to their operatibility or efficiency can be given.