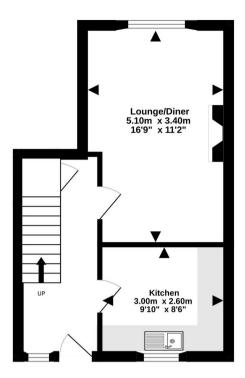

The interior of this property comprises a spacious living room and fitted kitchen on the ground floor. The first floor consists of 3 bedrooms and the family bathroom.

Located in the popular coastal village of Pill, the property is close to a range of amenities, including shops, supermarkets, restaurants and pubs. Excellent transport connections can be found from the M5, A369 and local bus routes.

## 16 CHAPEL ROW

TOTAL FLOOR AREA: 67.7 sq.m. (728 sq.ft.) approx.

Whilst every attempt has been made to ensure the accuracy of the floorplan contained here, measurements of doors, windows, cross and any other tiens are approximate and no responsibility is taken for any error, omission or mis-statement. This plan is for illustrative purposes only and should be used as such by any prospective purchaser. The services, systems and appliances shown have not been tested and no guarantee as to their operatibility or efficiency can be given.