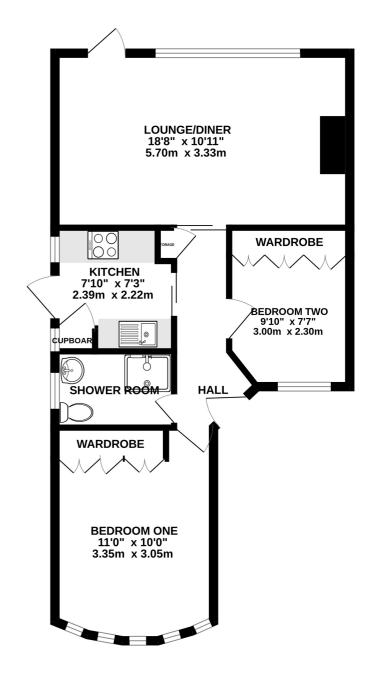

TOTAL FLOOR AREA: 558 sq.ft. (51.8 sq.m.) approx.

Whilst every attempt has been made to ensure the accuracy of the floorplan contained here, measurements of doors, windows, rooms and any other items are approximate and no responsibility is taken for any error, omission or mis-statement. This plan is for illustrative purposes only and should be used as such by any prospective purchaser. The services, systems and appliances shown have not been tested and no guarantee as to their operability or efficiency can be given.

Made with Metropix 2024