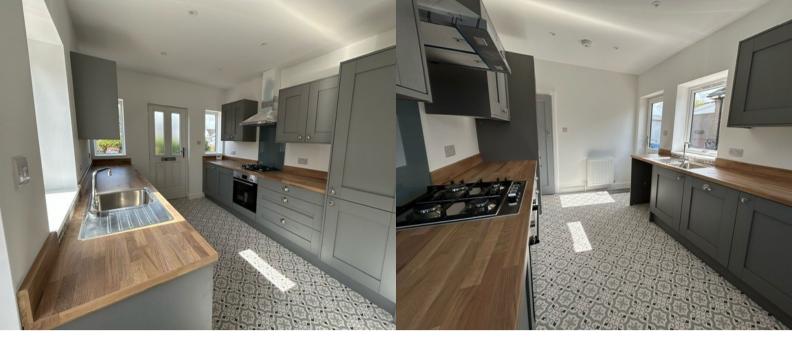

# 36 Hill Crest Avenue, Burnley, Lancashire. BB10 4JA

- Impressively refurbished throughout
- Having undergone a full scheme of modernisation
- Offered for sale with no onward chain vacant possession
- Popular semi rural location
- One welcoming reception room
- Eye catching modern kitchen with a range of integrated appliances

#### **PROPERTY DESCRIPTION**

Impressively refurbished throughout II This immaculately presented two bedroom semi detached bungalow is located on the ever popular Hill Crest Avenue and is offered for sale with no onward chain. The beautifully presented accommodation has undergone a complete a scheme of refurbishment and comprises of: one welcoming reception room, an eye catching modern kitchen with ample dining space, two double bedrooms and a brand new four piece bathroom suite with separate shower. The property is warmed by gas central heating - ran from a brand new combination boiler, and is Upvc double glazed throughout. There are low maintenance gardens to the front and rear, with ample off road parking found in the form of a driveway leading to a detached garage. EPC - D. Council Tax Band B. Early viewing is considered a must!

### **Ground Floor**

Sitting Room 4.3m x 4m (14' 1" x 13' 1")

**Eye catching Modern Kitchen** 5.6m x 2.5m (18' 4" x 8' 2")

Bedroom One 4m x 3.3m (13' 1" x 10' 10")

Bedroom Two 2.8m x 2.3m (9' 2" x 7' 7")