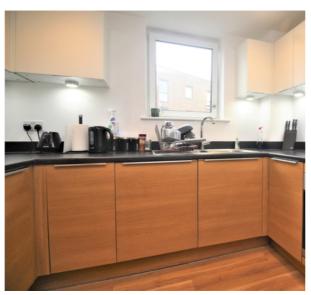

#### FIRST FLOOR APARTMENT

**ENTRANCE HALL** 

**KITCHEN** 

9' 6" x 7' 10" (2.90m x 2.39m)

SITTING ROOM

15' 3" x 11' 2" (4.65m x 3.40m)

**BALCONY OFF SITTING ROOM** 

**BEDROOM WITH BUILT IN WARDROBE** 