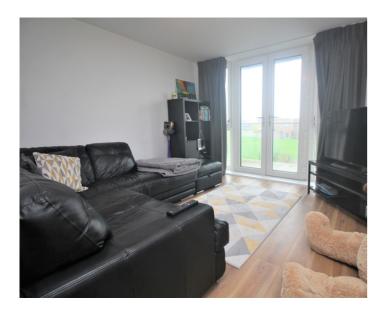

#### FIRST FLOOR APARTMENT

**ENTRANCE HALL** 

**KITCHEN** 

9' 6" x 7' 10" (2.90m x 2.39m)

SITTING ROOM

15' 3" x 11' 2" (4.65m x 3.40m)

**BALCONY OFF SITTING ROOM** 

**BEDROOM WITH BUILT IN WARDROBE** 