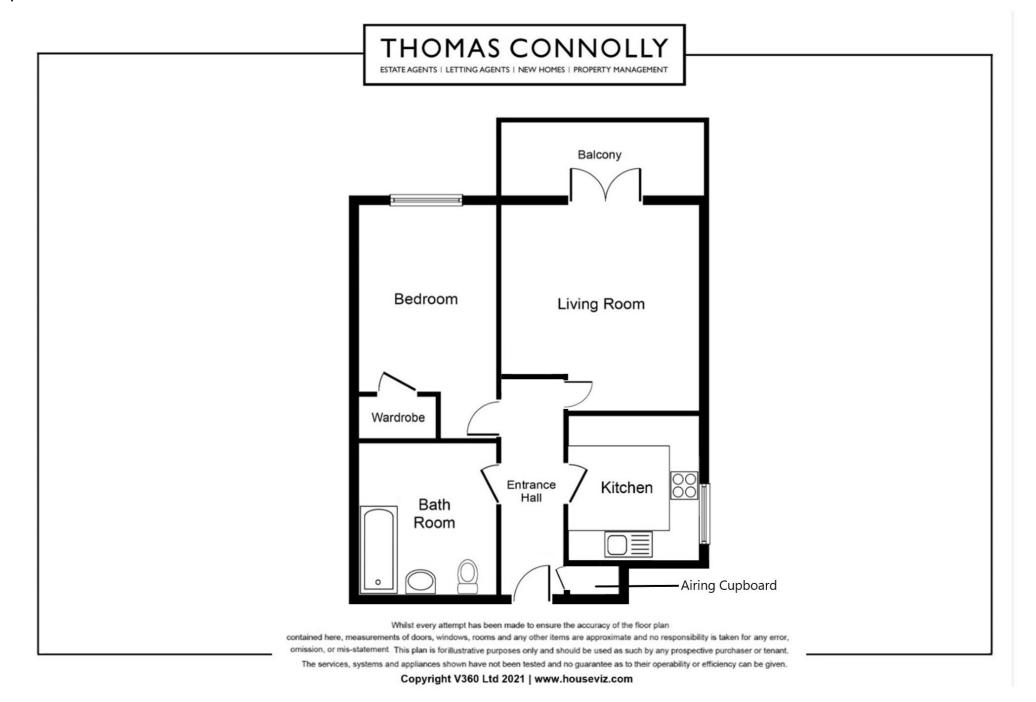

The accommodation in brief comprises; entrance hall, kitchen, sitting room with balcony, bedroom with built in wardrobes and three piece bathroom suite. This property also benefits from allocated parking.

#### FIRST FLOOR APARTMENT

**ENTRANCE HALL** 

**KITCHEN** 

9' 6" x 7' 10" (2.90m x 2.39m)

SITTING ROOM

15' 3" x 11' 2" (4.65m x 3.40m)

**BALCONY OFF SITTING ROOM** 

**BEDROOM WITH BUILT IN WARDROBE** 

14' 10" x 9' 0" (4.52m x 2.74m)

**BATHROOM** 

OFF ROAD PARKING FOR ONE CAR