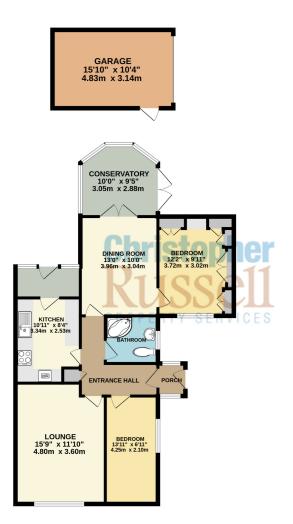

The property is well maintained, however does require modernising throughout.

The accommodation comprises, entrance hall, lounge, dining room or third bedroom, kitchen, conservatory and two bedrooms.

Outside there are gardens to the front, side and rear with off street parking and a detached garage to the rear of the property.

Council Tax Band E.

GROUND FLOOR 1047 sq.ft. (97.3 sq.m.) approx.