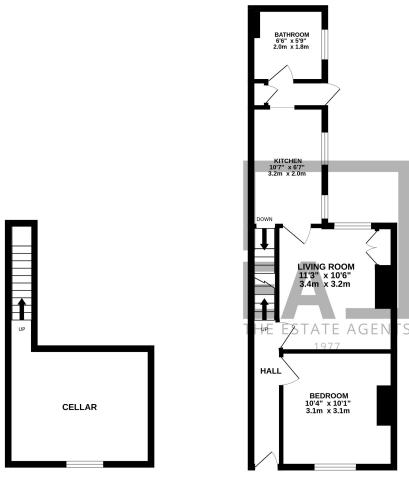

## PROPERTY DESCRIPTION

The Estate Agents are pleased to present this well presented 4 bedroom licenced House of multiple occupation in a popular area close to Northampton Train Station and Town centre. The accommodation briefly comprises; entrance hall, communal living room, bedroom, kitchen, bathroom and cellar, on the first floor are three further bedrooms. Outside the property benefits from a low maintenance rear garden.

## **POINTS OF INTEREST**

- Four Bedroom HMO
- Well Presented
- Licenced
- Communal Living Room

- Cellar
- Rear Garden
- Vacant Possession
- Superb Investment

 BASEMENT
 GROUND FLOOR
 1ST FLOOR

 158 sq.ft. (14.7 sq.m.) approx.
 390 sq.ft. (36.2 sq.m.) approx.
 350 sq.ft. (32.5 sq.m.) approx.