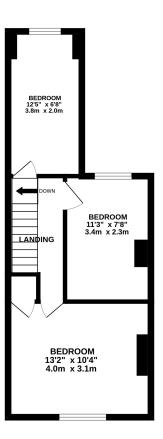

## PROPERTY DESCRIPTION

The Estate Agents are pleased to present this well presented 4 bedroom licenced House of multiple occupation in a popular area close to Northampton Train Station and Town centre. The accommodation briefly comprises; entrance hall, communal living room, bedroom, kitchen, bathroom and cellar, on the first floor are three further bedrooms. Outside the property benefits from a low maintenance rear garden.

## **POINTS OF INTEREST**

- Four Bedroom HMO
- Well Presented
- Licenced
- Communal Living Room

- Cellar
- Rear Garden
- Vacant Possession
- Superb Investment

 BASEMENT
 GROUND FLOOR
 1ST FLOOR

 158 sq.ft. (14.7 sq.m.) approx.
 390 sq.ft. (36.2 sq.m.) approx.
 350 sq.ft. (32.5 sq.m.) approx.