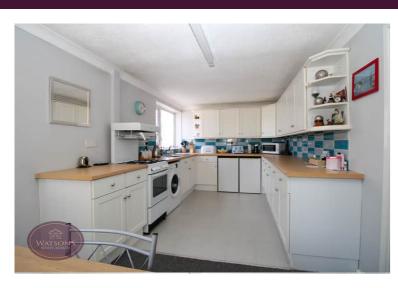

## **Dining Kitchen**

5.61m x 2.8m (18' 5" x 9' 2") A range of matching wall & base unit, work surfaces incorporating a sink & drainer unit. Plumbing for washing machine, space for cooker. Radiator, storage cupboard. UPVC double glazed windows to the side and rear. Door to the rear lobby.