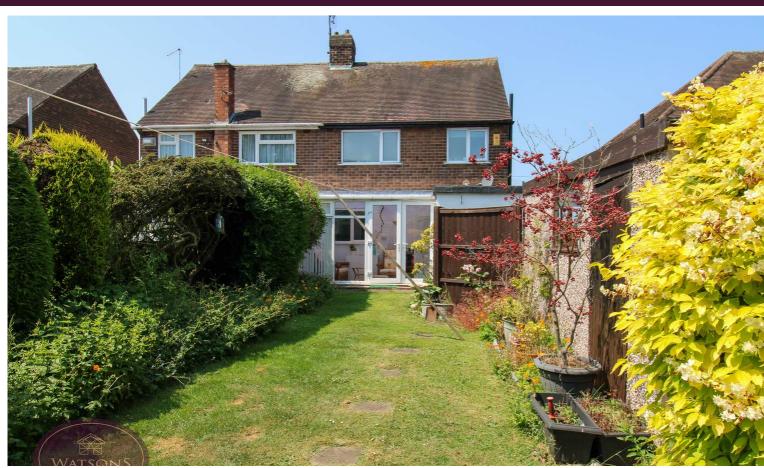

# Outside

To the front of the property is a generous turfed lawn. A paved and concrete driveway running alongside the property provides ample off road parking and leads to the detached single garage with up & over door. The rear garden offers a good level of privacy and comprises a paved patio, turfed lawn and is enclosed by hedge and timber fencing to the perimeter.