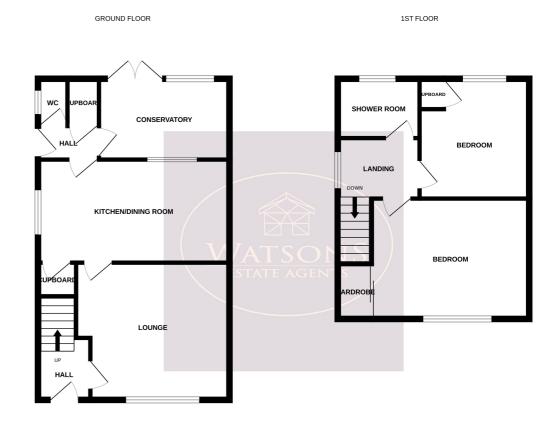

## **Ground Floor**

### **Entrance Hall**

UPVC double glazed door to the front, stairs to the first floor and door to the kitchen.

#### Lounge

4.24m x 3.8m (13' 11" x 12' 6") UPVC double glazed window to the front, feature fire place and door to the dining kitchen.

## **Dining Kitchen**

5.61m x 2.8m (18' 5" x 9' 2") A range of matching wall & base unit, work surfaces incorporating a sink & drainer unit. Plumbing for washing machine, space for cooker. Radiator, storage cupboard. UPVC double glazed windows to the side and rear. Door to the rear lobby.

## **Rear Lobby**

Doors to the conservatory, WC, storage cupboard and door to the side leading to the driveway.

WC

WC and obscured uPVC double glazed window to the side.

# **Sun Room**

3.53m x 2.16m (11' 7" x 7' 1") UPVC double glazed windows, tiled flooring and French doors leading to the rear garden.

Whilst every attempt has been made to ensure the accuracy of the floorplan contained here, measuremen of doors, windows, rooms and any other items are approximate and no responsibility is taken for any erro omission or mis-statement. This plan is for illustrative purposes only and should be used as such by any prospective purchaser. The services, systems and appliances shown have not been tested and no guarant as to their operations of the properties of the properties of the control of the co

## **First Floor**

#### Landing

UPVC double glazed window to the side, access to the attic and doors to both bedrooms and shower room.

#### **Bedroom 1**

4.37m plus recess x 3.31m (14' 4" x 10' 10") UPVC double glazed window to the front, radiator and fitted wardrobes.

## Bedroom 2

3.33m x 3.02m (10' 11" x 9' 11") UPVC double glazed window to the rear, storage cupboard and radiator.

#### **Shower Room**

3 piece suite in white comprising WC, pedestal sink unit and shower cubicle. Chrome heated towel rail, radiator and obscured uPVC double glazed window to the rear.