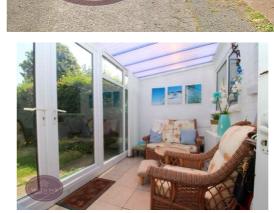

# **Sun Room**

3.53m x 2.16m (11' 7" x 7' 1") UPVC double glazed windows, tiled flooring and French doors leading to the rear garden.

Whilst every attempt has been made to ensure the accuracy of the floorplan contained here, measuremen of doors, windows, rooms and any other items are approximate and no responsibility is taken for any erro omission or mis-statement. This plan is for illustrative purposes only and should be used as such by any prospective purchaser. The services, systems and appliances shown have not been tested and no guarant as to their operations of the properties of the properties of the control of the co