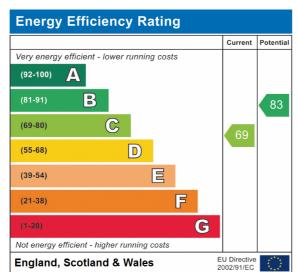

# **Sun Room**

3.53m x 2.16m (11' 7" x 7' 1") UPVC double glazed windows, tiled flooring and French doors leading to the rear garden.

Whilst every attempt has been made to ensure the accuracy of the floorplan contained here, measuremen of doors, windows, rooms and any other items are approximate and no responsibility is taken for any erro omission or mis-statement. This plan is for illustrative purposes only and should be used as such by any prospective purchaser. The services, systems and appliances shown have not been tested and no guarant as to their operations of the properties of the properties of the control of the co