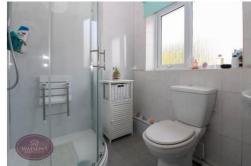

#### **Shower Room**

3 piece suite in white comprising WC, pedestal sink unit and shower cubicle. Chrome heated towel rail, radiator and obscured uPVC double glazed window to the rear.