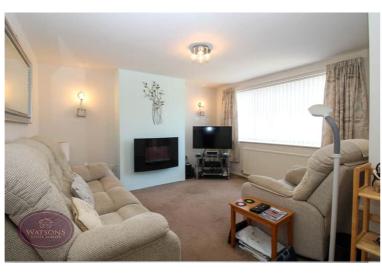

#### Lounge

4.24m x 3.8m (13' 11" x 12' 6") UPVC double glazed window to the front, feature fire place and door to the dining kitchen.