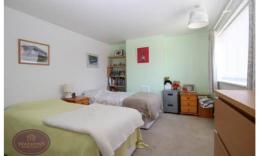

#### **Bedroom 1**

4.37m plus recess x 3.31m (14' 4" x 10' 10") UPVC double glazed window to the front, radiator and fitted wardrobes.

## Bedroom 2

3.33m x 3.02m (10' 11" x 9' 11") UPVC double glazed window to the rear, storage cupboard and radiator.