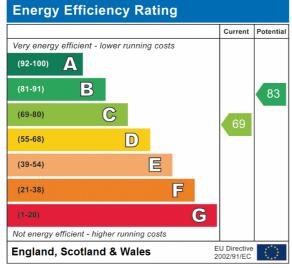

# **Sun Room**

3.53m x 2.16m (11' 7" x 7' 1") UPVC double glazed windows, tiled flooring and French doors leading to the rear garden.

Whilst every attempt has been made to ensure the accuracy of the floorplan contained here, measuremen of doors, windows, rooms and any other items are approximate and no responsibility is taken for any erro omission or mis-statement. This plan is for illustrative purposes only and should be used as such by any prospective purchaser. The services, systems and appliances shown have not been tested and no guarant as to their operations of the properties of the properties of the control of the co