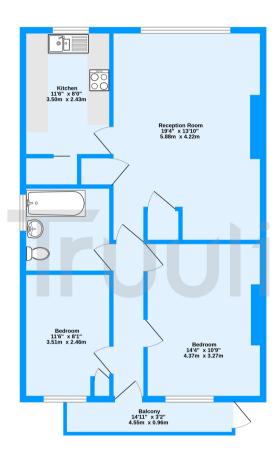

Second Floor 753 sq.ft. (70.0 sq.m.) approx.

Elwood Road, Croydon, CR0

TOTAL FLOOR AREA: 753sq.ft. (70.0 sq.m.) approx.

Measurements are approximate. Not to scale. Illustrative purposes only