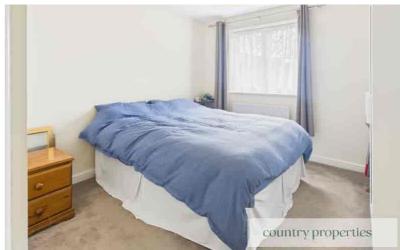

#### Bedroom

Replacement UPVC double glazed Georgian style window overlooking the communal garden. Radiator, plenty of room for a double or king size bed and freestanding furniture. Television and telephone point.