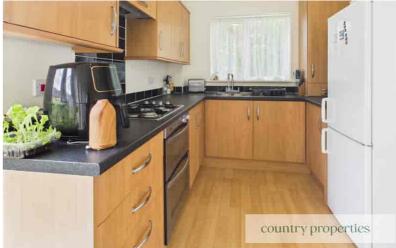

### Kitchen / Diner

Laminate flooring, radiator, replacement UPVC double glazed French doors leading out into communal garden, replacement UPVC double glazed Georgian style window to rear. Black laminate roll edge worktop with Beech effect fronted cupboards above and below with brushed steel handles, Stainless steel 4 burner gas hub with extractor over and further stainless steel oven and grill below. Stainless steel single bowl sink unit with mixer taps. Integrated washing machine. Various floor and wall cupboards, wall mounted gas boiler which has been recently re fitted. In early 2025. Space for tall fridge freezer. Ceramic wall tiling to splash back area.