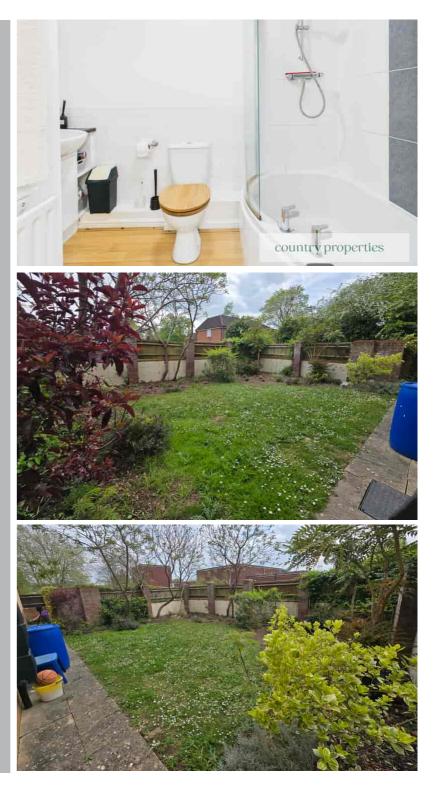

#### Bathroom

Bathroom with laminate flooring, radiator, curved shower bath with matching curved shower screen and thermostatically controlled shower over, ceramic wall tiling low level dual flush WC, wash hand basin inset within a vanity unit with cupboards below and shelving to the side and Chrome effect taps over.

#### Gardens

To the rear of the block, accessed via a combination locked gate, there is a communal garden which is mainly laid to lawn and has various flowers and shrubs to borders.