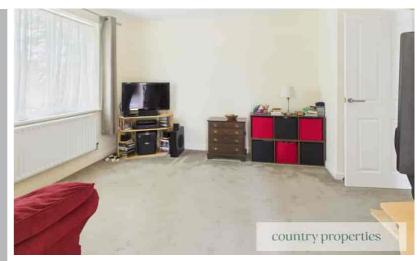

#### Living Room

Replacement UPVC double glazed Georgian style window to rear, radiator, television and telephone points. Door to Kitchen/ Breakfast room.