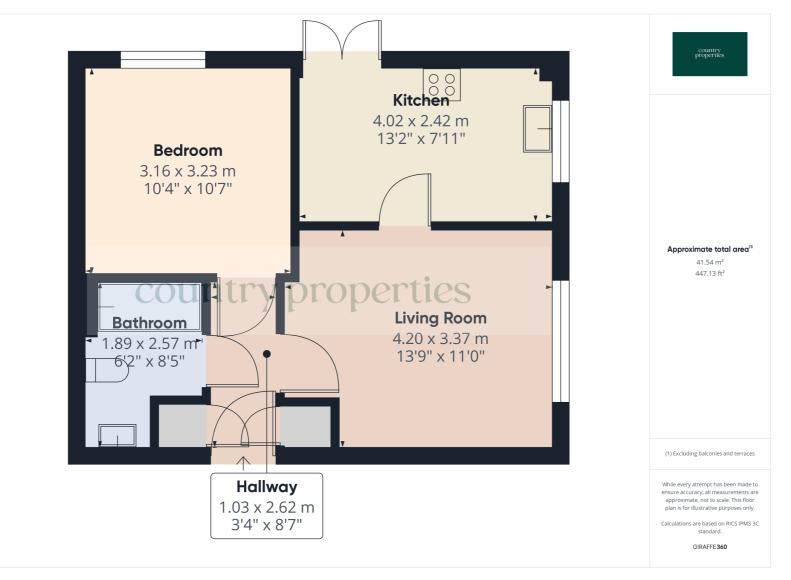

#### Entrance hall

Timber door leading through to the entrance hall with two storage cupboards, one with slatted shelving and cloaks hooks, the other with slatted shelving and a heater pipe within. Radiator, doors to bathroom, bedroom and living room.

#### Living Room

Replacement UPVC double glazed Georgian style window to rear, radiator, television and telephone points. Door to Kitchen/ Breakfast room.

#### Bathroom

Bathroom with laminate flooring, radiator, curved shower bath with matching curved shower screen and thermostatically controlled shower over, ceramic wall tiling low level dual flush WC, wash hand basin inset within a vanity unit with cupboards below and shelving to the side and Chrome effect taps over.

#### Bedroom

Replacement UPVC double glazed Georgian style window overlooking the communal garden. Radiator, plenty of room for a double or king size bed and freestanding furniture. Television and telephone point.

### Kitchen / Diner

Laminate flooring, radiator, replacement UPVC double glazed French doors leading out into communal garden, replacement UPVC double glazed Georgian style window to rear. Black laminate roll edge worktop with Beech effect fronted cupboards above and below with brushed steel handles, Stainless steel 4 burner gas hub with extractor over and further stainless steel oven and grill below. Stainless steel single bowl sink unit with mixer taps. Integrated washing machine. Various floor and wall cupboards, wall mounted gas boiler which has been recently re fitted. In early 2025. Space for tall fridge freezer. Ceramic wall tiling to splash back area.