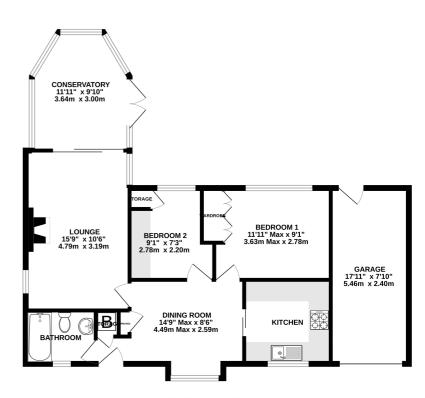

#### GROUND FLOOR 840 sq.ft. (78.0 sq.m.) approx.

TOTAL FLOOR AREA: 580 sq.ft. (780 sq.ft.) approx.
White every afferes the been easily so receive the excussy of the troughest consisted enter, instancements of doors, windows, from and early other items are accordanced by the excussion of the standard sq.ft. and sq.f

The property comprises of the entrance leading to the dining area, a fitted kitchen with a range of fitted wall and base units and worksurfaces, offers integrated appliances to include fridge/freezer, electric double oven, gas hob with extractor over, plumbing for washing machine and dishwasher, a great size lounge with patio doors leading into the conservatory which is a lovely space to chill and unwind over looking the private and well kept garden. This property also offers two bedrooms and bathroom with a three piece suite. To the rear of this lovely bungalow is a secluded garden with a wall and fence surrounds, large patio and lawn area, shrubs and plants with access to the garage with lighting and power. There is no doubt this is a unique opportunity to purchase a wonderful bungalow. Call Greyfox Sales & Lettings now to book a viewing.