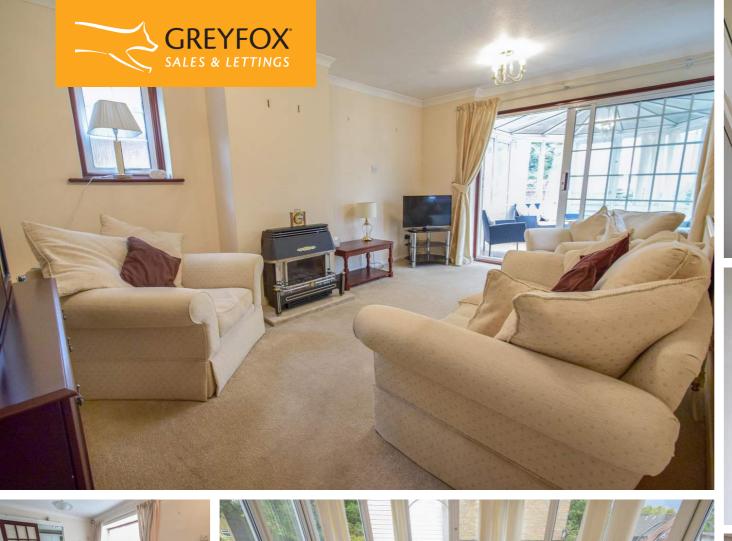

The property comprises of the entrance leading to the dining area, a fitted kitchen with a range of fitted wall and base units and worksurfaces, offers integrated appliances to include fridge/freezer, electric double oven, gas hob with extractor over, plumbing for washing machine and dishwasher, a great size lounge with patio doors leading into the conservatory which is a lovely space to chill and unwind over looking the private and well kept garden. This property also offers two bedrooms and bathroom with a three piece suite. To the rear of this lovely bungalow is a secluded garden with a wall and fence surrounds, large patio and lawn area, shrubs and plants with access to the garage with lighting and power. There is no doubt this is a unique opportunity to purchase a wonderful bungalow. Call Greyfox Sales & Lettings now to book a viewing.