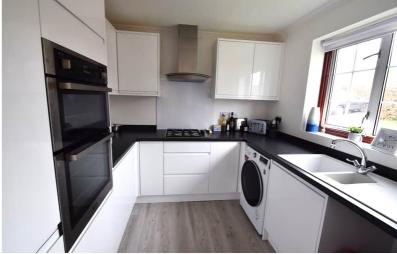

The property comprises of the entrance leading to the dining area, a fitted kitchen with a range of fitted wall and base units and worksurfaces, offers integrated appliances to include fridge/freezer, electric double oven, gas hob with extractor over, plumbing for washing machine and dishwasher, a great size lounge with patio doors leading into the conservatory which is a lovely space to chill and unwind over looking the private and well kept garden. This property also offers two bedrooms and bathroom with a three piece suite. To the rear of this lovely bungalow is a secluded garden with a wall and fence surrounds, large patio and lawn area, shrubs and plants with access to the garage with lighting and power. There is no doubt this is a unique opportunity to purchase a wonderful bungalow. Call Greyfox Sales & Lettings now to book a viewing.