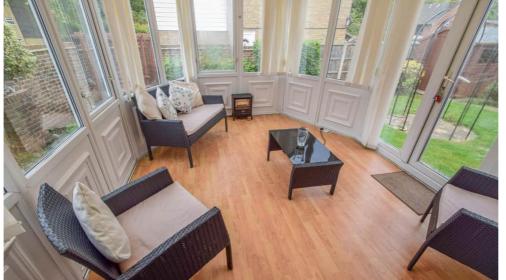

The property comprises of the entrance leading to the dining area, a fitted kitchen with a range of fitted wall and base units and worksurfaces, offers integrated appliances to include fridge/freezer, electric double oven, gas hob with extractor over, plumbing for washing machine and dishwasher, a great size lounge with patio doors leading into the conservatory which is a lovely space to chill and unwind over looking the private and well kept garden. This property also offers two bedrooms and bathroom with a three piece suite. To the rear of this lovely bungalow is a secluded garden with a wall and fence surrounds, large patio and lawn area, shrubs and plants with access to the garage with lighting and power. There is no doubt this is a unique opportunity to purchase a wonderful bungalow. Call Greyfox Sales & Lettings now to book a viewing.