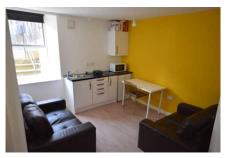

### Living Room/Kitchen

13' 4" x 10' 4" (4.07m x 3.15m) approximately, Providing ample space for day to day living and seating while also fitted with a range of contemporary kitchen units and other features including hob, microwave and fridge with freezer cabinet.