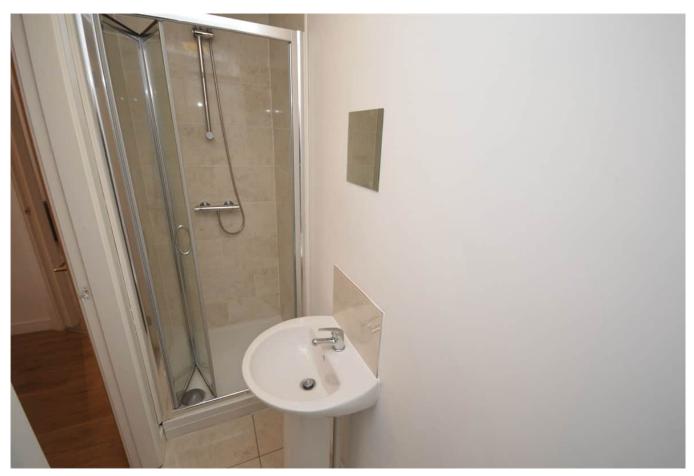

#### Shower Room/WC

Fitted with an oversized separate shower unit, sink and toilet.