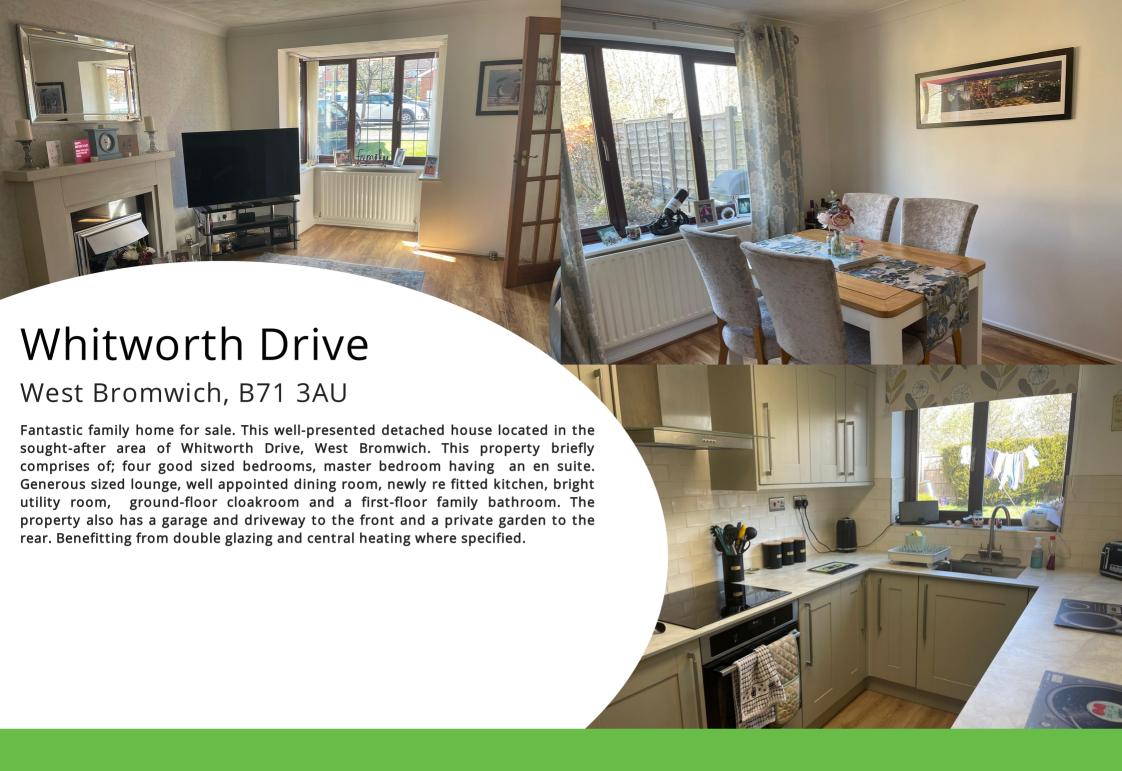

## Lounge

 $18^{\circ}$  6"  $\times$   $15^{\circ}$  6"  $(5.64m\times4.72m)$  Double glazed window to the front elevation, gas fire with fire place, coved ceiling and central heating radiator. Wood effect floor.

## Dining Room

10' 6"  $\times$  12' 8" (3.20m  $\times$  3.86m) Double glazed window to the rear elevation, wooden block flooring and a central heating radiator.

## Kitchen

 $12^{\circ}$  6" x 8' 6" (3.81m x 2.59m) having double glazed window to re elevation, re fitted shaker style kitchen in olive green, with a range of wall anbd base units, Sink drainer with mixer tap over. Stunning work surfaces with tiling to splash backs. Intergrated electric hob with oven and extractor hood, intergrated dishwasher and fridge. Wooden effect flooring and gas central heating radiator.,