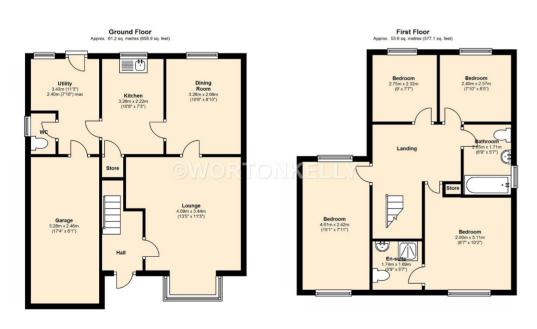

## Ground Floor

## Entrance Hall

Having a double glazed window, stairs elevating to the first floor accommodation, a central heating radiator and a door to:

## Lounge

 $18^{\circ}$  6"  $\times$   $15^{\circ}$  6"  $(5.64m\times4.72m)$  Double glazed window to the front elevation, gas fire with fire place, coved ceiling and central heating radiator. Wood effect floor.

## Dining Room

10' 6"  $\times$  12' 8" (3.20m  $\times$  3.86m) Double glazed window to the rear elevation, wooden block flooring and a central heating radiator.

## Kitchen

 $12^{\circ}$  6" x 8' 6" (3.81m x 2.59m) having double glazed window to re elevation, re fitted shaker style kitchen in olive green, with a range of wall anbd base units, Sink drainer with mixer tap over. Stunning work surfaces with tiling to splash backs. Intergrated electric hob with oven and extractor hood, intergrated dishwasher and fridge. Wooden effect flooring and gas central heating radiator.,

## Utility Room

13' 8"  $\times$  9' 4" (4.17m  $\times$  2.84m) Double glazed window, door to the rear garden, wall units, tiling to splash prone areas, plumbing for a washing machine, central heating boiler, laminate flooring, a central heating radiator and a door to:

# Cloakroom

Comprising of double glazed window to the rear elevation, coat hooks, low level flush wc, wash hand basin, cabinet, tiling to splash prone areas and a central heating radiator.

## Garage

20' 6" x 9' 8" (6.25m x 2.95m) With power, lighting, shelving, cupboards and

## First Floor

## Landing

Having an airing cupboard and doors off to:

## Bedroom

13' 4" x 11' 6" (4.06m x 3.51m) Double glazed window to the front elevation, fitted wardrobes with mirrored doors and a central heating radiator.

## En Suite

Comprising of double glazed window to the front elevation, shower cubicle with over head shower, wash hand basin set in vanity unit, low level flush wc, coved ceiling, mirror and tiling to splash prone areas.

## Bedroom 2

 $18^{\circ}$  x 9' 6" (5.49m x 2.90m) Double glazed windows to both the front and rear elevations, loft hatch and two central heating radiators.

## Bedroom 3

10'  $8^{\circ}$  x  $9^{\circ}$  2" (3.25m x 2.79m) Double glazed window to the rear elevation and central heating radiator.

## edroom 4

10' x 9' 4" (3.05m x 2.84m) Double glazed window to the rear elevation, a telephone point and a central heating radiator.

## Bathroom

Double glazed window to the side, wash hand basin set in vanity unit, tiling to splash, mirror, sunken ceiling spot lights, low level flush wc, extractor fan and radiator.