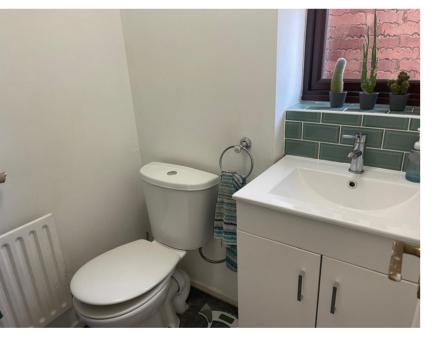

# Cloakroom

Comprising of double glazed window to the rear elevation, coat hooks, low level flush wc, wash hand basin, cabinet, tiling to splash prone areas and a central heating radiator.