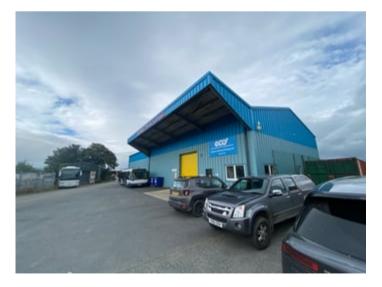

# Property Description

Superb opportunity of acquiring a well located modern industrial unit suiting alternative enterprises but in the recent past having been utilised for food Production and and food storage business. The warehouse is high to eaves and extends overall to 642 sq. m., more specifically providing extensive clean easily managed and accessible production areas, more specifically dividing as:-

#### External

Clean tarmacadamed yard easily accessible from Local Authority Estate Road. Separate yard area to side .

#### Directions

From Lampeter take the A485 towards Tregaron. At Tregaron Square turn left, continuing on the Aberystwyth Road, turning by the convenience store on towards the Leisure Centre, the property is located within Station Yard at the rear of the Clynderwen Farmers Co-operative Yard close to Tregaron Bowls Club and Evans' Coaches Depot.