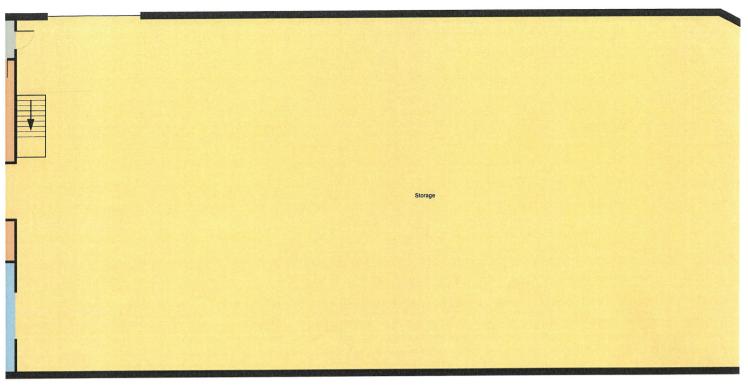

## Ground Floor warehouse

511.02 sq. m (1676' 7")

Ground floor area under mezzanine

28.06 sq. m. (92' 1")

Ground Floor Staff Toilets

6.63 sq. m. (21' 9")

Mezzanine

All measurements are approximate and for display purposes only. Unit 2, Express Contract Drying, Station Road, TREGARON SY25 6HX Fairwood Solutions Survey & Energy

Ground Floor

Mezzanine

All measurements are approximate and for display purposes only.