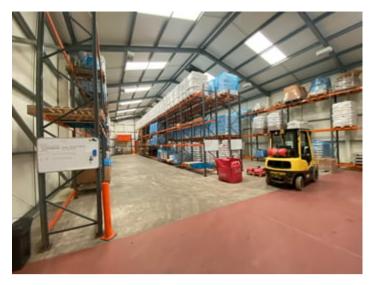

# Property Description

Superb opportunity of acquiring a well located modern industrial unit suiting alternative enterprises but in the recent past having been utilised for food Production and and food storage business. The warehouse is high to eaves and extends overall to 642 sq. m., more specifically providing extensive clean easily managed and accessible production areas, more specifically dividing as:-

## Ground Floor warehouse

511.02 sq. m (1676' 7")

Ground floor area under mezzanine

28.06 sq. m. (92' 1")

Ground Floor Staff Toilets

6.63 sq. m. (21' 9")