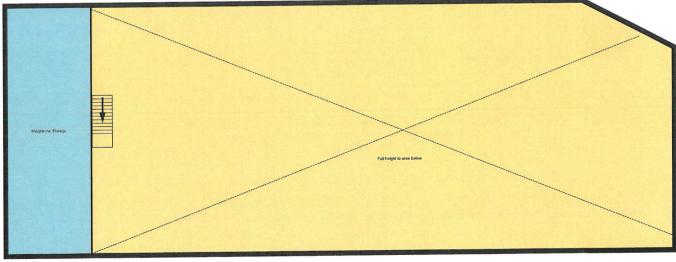

### Mezzanine Floor

34.38 sq. m. (112' 10") Via internal steel stairs.

### Mezzanine Floor Production area

28.79 sq. m. (94' 5") with open side for mechanical access.

Mezzanine

All measurements are approximate and for display purposes only. Unit 2, Express Contract Drying, Station Road, TREGARON SY25 6HX Fairwood Solutions Survey & Energy

Ground Floor

Mezzanine

All measurements are approximate and for display purposes only.