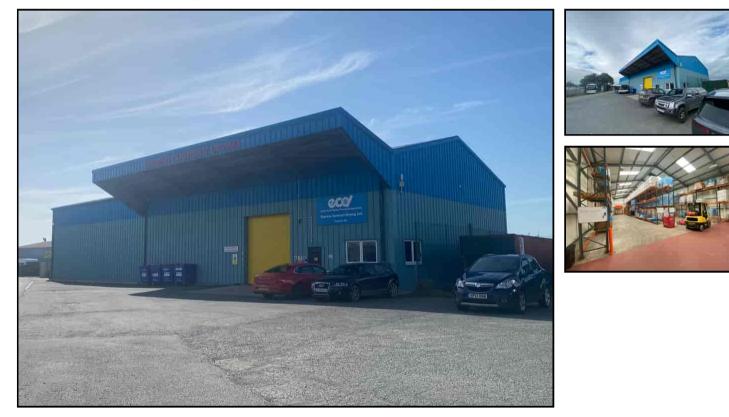

Unit 1A well situated general purpose warehouse and production unit, ideal for B1, B2 and B8 use and under Full Food Specification, extending to 642 sq. m. of portal steel frame construction.

# Unit 1A Station Road, Tregaron, Ceredigion. SY25 6HX.

# £325,000

\*\*\*Unit 1A well situated general purpose warehouse and production unit.\*\*\* Ideal for B1, B2 and B8 use and under Full Food Specification.\*\*\* Extending to 642 sq. m. of portal steel frame construction with high roller shutter door for HGV and van access.\*\*\* Benefitting from 3 phase electricity.\*\*\* Equipped with offices, storage and amenity spaces which a modern unit such as this nowadays is expected to provide.\*\*\*This is a well situated building with useful yardage to the front and side for storage and parking and worthy of early inspection.\*\*\*Ideal for owner occupation or investment purposes.\*\*\*

# Property Description

Superb opportunity of acquiring a well located modern industrial unit suiting alternative enterprises but in the recent past having been utilised for food Production and and food storage business. The warehouse is high to eaves and extends overall to 642 sq. m., more specifically providing extensive clean easily managed and accessible production areas, more specifically dividing as:-