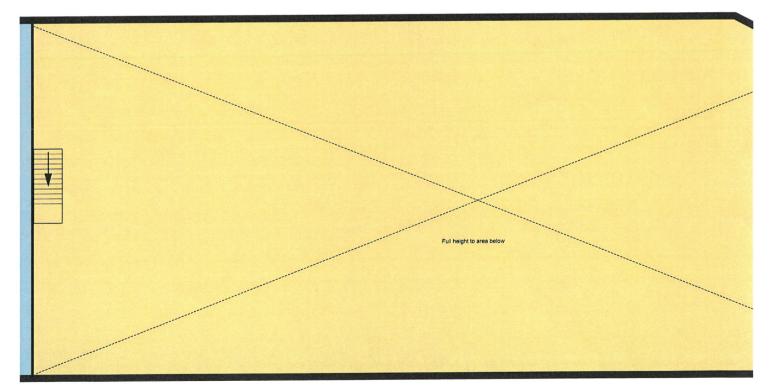

### Mezzanine Floor

34.38 sq. m. (112' 10") Via internal steel stairs.

### Mezzanine Floor Production area

28.79 sq. m. (94' 5") with open side for mechanical access.

Mezzanine

All measurements are approximate and for display purposes only. Unit 2, Express Contract Drying, Station Road, TREGARON SY25 6HX Fairwood Solutions Survey & Energy

Ground Floor

Mezzanine

All measurements are approximate and for display purposes only.