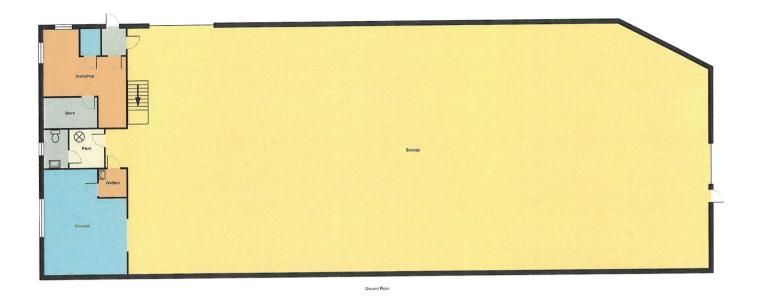

# Property Description

Superb opportunity of acquiring a well located modern industrial unit suiting alternative enterprises but in the recent past having been utilised for food Production and and food storage business. The warehouse is high to eaves and extends overall to 642 sq. m., more specifically providing extensive clean easily managed and accessible production areas, more specifically dividing as:-

## Ground Floor warehouse

511.02 sq. m (1676' 7")

Ground floor area under mezzanine

28.06 sq. m. (92' 1")

Ground Floor Staff Toilets

6.63 sq. m. (21' 9")

### Ground Floor Office

29.44 sq. m. (96' 7")

### Mezzanine Floor

34.38 sq. m. (112' 10") Via internal steel stairs.

### Mezzanine Floor Staff W.C.'s

3.87 sq. m. (12' 8")

### Mezzanine Floor Production area

28.79 sq. m. (94' 5") with open side for mechanical access.

#### External

Clean tarmacadamed yard easily accessible from Local Authority Estate Road. Separate yard area to side .