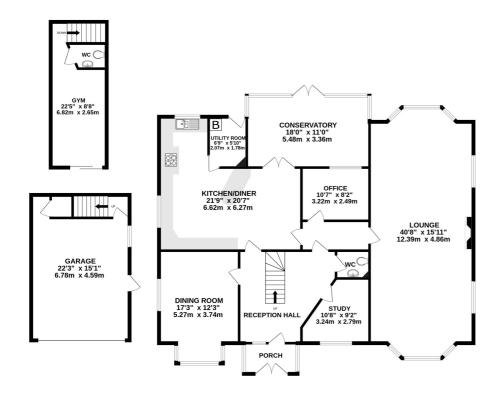

This DETACHED dwelling offers circa 3,900 sq ft and enjoys a mature plot measuring 0.41 OF AN ACRE with a sunny, WEST-FACING rear aspect.

The property has been maintained to an impeccable standard, and the accommodation flows well.

The RECEPTION HALL is light, bright and welcoming. The LOUNGE is magnificent and enjoys a dual aspect with views across the gardens. The DINING ROOM is perfect for formal entertaining, and the OPEN PLAN KITCHEN/DINER is great for daily living and leads into the CONSERVATORY. If you work from home, the STUDY and OFFICE will be useful.

Upstairs won't disappoint either. The GALLERIED LANDING floods the property with light. With FIVE BEDROOMS and FOUR BATHROOMS, there is no shortage of space and facilities. The MAIN BEDROOM offers a calm and tranquil space to retreat from a busy household. The WALK-IN WARDROBE is useful, and the LUXURIOUS EN-SUITE really finishes off this space perfectly.

The gardens have given the vendors GREAT PLEASURE over the years. They are varied and abundant, providing something throughout the seasons. There is OFF-ROAD parking for many vehicles and a GARAGE, which has a GYM above.

## TOTAL FLOOR AREA: 3909 sq.ft. (363.1 sq.m.) approx.

Whilst every attempt has been made to ensure the accuracy of the floorplan contained here, measurements of doors, windows, rooms and any other items are approximate and no responsibility is taken for any error, omission or mis-statement. This plan is for illustrative purposes only and should be used as such by any prospective purchaser. The services, systems and appliances shown have not been tested and no guarantee as to their operability or efficiency can be given.