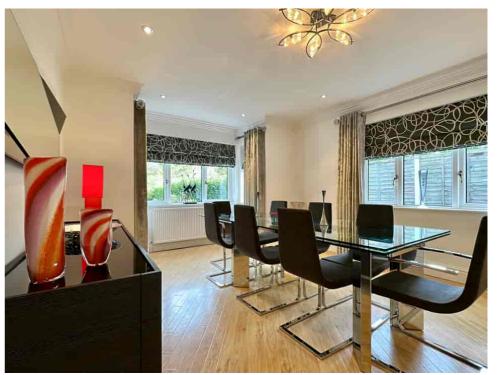

The RECEPTION HALL is light, bright and welcoming. The LOUNGE is magnificent and enjoys a dual aspect with views across the gardens. The DINING ROOM is perfect for formal entertaining, and the OPEN PLAN KITCHEN/DINER is great for daily living and leads into the CONSERVATORY. If you work from home, the STUDY and OFFICE will be useful.