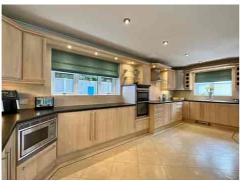

The RECEPTION HALL is light, bright and welcoming. The LOUNGE is magnificent and enjoys a dual aspect with views across the gardens. The DINING ROOM is perfect for formal entertaining, and the OPEN PLAN KITCHEN/DINER is great for daily living and leads into the CONSERVATORY. If you work from home, the STUDY and OFFICE will be useful.