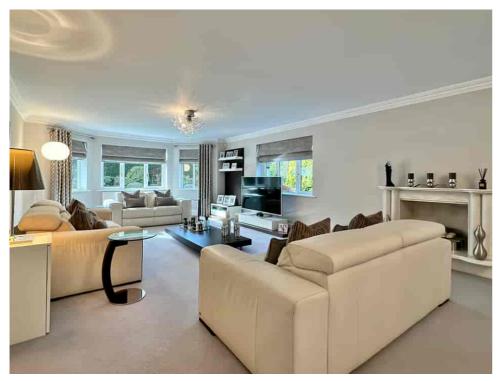

The RECEPTION HALL is light, bright and welcoming. The LOUNGE is magnificent and enjoys a dual aspect with views across the gardens. The DINING ROOM is perfect for formal entertaining, and the OPEN PLAN KITCHEN/DINER is great for daily living and leads into the CONSERVATORY. If you work from home, the STUDY and OFFICE will be useful.