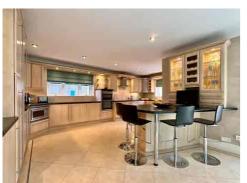

The RECEPTION HALL is light, bright and welcoming. The LOUNGE is magnificent and enjoys a dual aspect with views across the gardens. The DINING ROOM is perfect for formal entertaining, and the OPEN PLAN KITCHEN/DINER is great for daily living and leads into the CONSERVATORY. If you work from home, the STUDY and OFFICE will be useful.