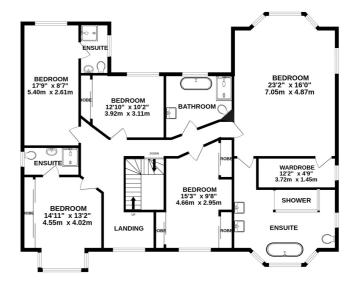

Upstairs won't disappoint either. The GALLERIED LANDING floods the property with light. With FIVE BEDROOMS and FOUR BATHROOMS, there is no shortage of space and facilities. The MAIN BEDROOM offers a calm and tranquil space to retreat from a busy household. The WALK-IN WARDROBE is useful, and the LUXURIOUS EN-SUITE really finishes off this space perfectly.

## TOTAL FLOOR AREA: 3909 sq.ft. (363.1 sq.m.) approx.

Whilst every attempt has been made to ensure the accuracy of the floorplan contained here, measurements of doors, windows, rooms and any other items are approximate and no responsibility is taken for any error, omission or mis-statement. This plan is for illustrative purposes only and should be used as such by any prospective purchaser. The services, systems and appliances shown have not been tested and no guarantee as to their operability or efficiency can be given.