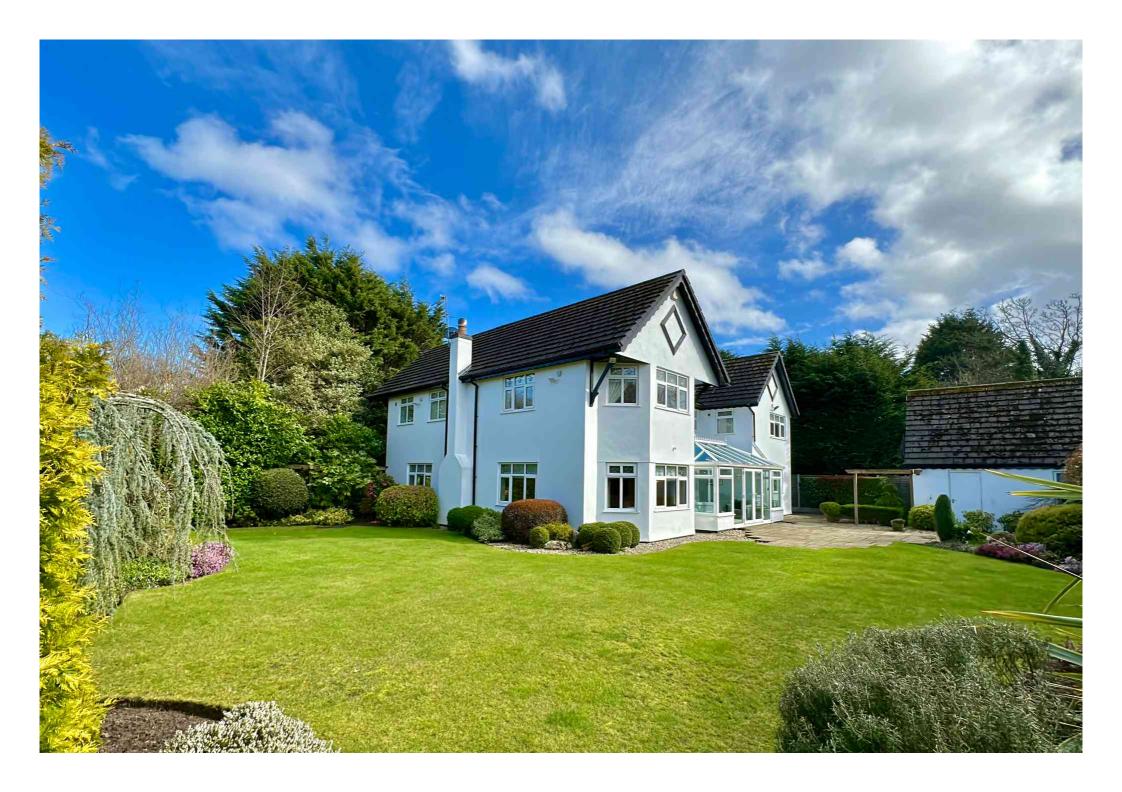

College Avenue, Formby, L37 3JL

£1,100,000

A STUNNING property that is ideal for the discreet and discerning homeowner. The property is set back from the road and approached along a GATED and TREE-LINED driveway, ensuring PRIVACY for the new owners.

This DETACHED dwelling offers circa 3,900 sq ft and enjoys a mature plot measuring 0.41 OF AN ACRE with a sunny, WEST-FACING rear aspect.

The property has been maintained to an impeccable standard, and the accommodation flows well.

The gardens have given the vendors GREAT PLEASURE over the years. They are varied and abundant, providing something throughout the seasons. There is OFF-ROAD parking for many vehicles and a GARAGE, which has a GYM above.